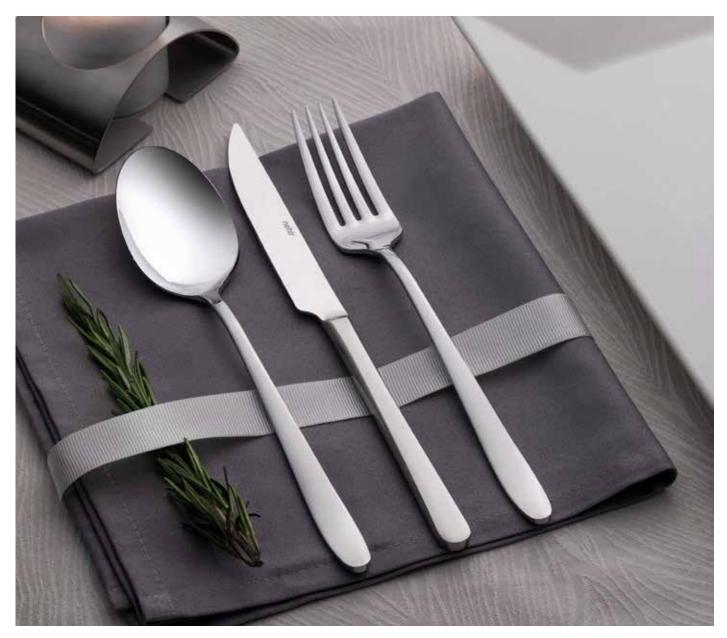

#### FULYA

| PRODUCT TYPE     | THICKNESS / HEIGHT   | UNIT   | MIRROR FINISH | SANDBLAST    | GOLD+<br>SANDBLAST | TITANIUM     |
|------------------|----------------------|--------|---------------|--------------|--------------------|--------------|
| Table Spoon      | 3,0 mm / 200 mm      | Dozen  | ✓             | $\checkmark$ | ✓                  |              |
| Table Fork       | 3,0 mm / 200 mm      | Dozen  | ✓             | ✓            | $\checkmark$       |              |
| Table Knife      | 100 gr. / 230 mm     | Dozen  | ✓             | ✓            | $\checkmark$       |              |
| Dessert Spoon    | 2,5 mm / 168 mm      | Dozen  | ✓             | ✓            | $\checkmark$       |              |
| Dessert Fork     | 2,5 mm / 168 mm      | Dozen  | ✓             | ✓            | $\checkmark$       |              |
| Dessert Knife    | 75 gr. / 192 mm      | Dozen  | ✓             | ✓            | $\checkmark$       |              |
| Tea Spoon        | 2,0 mm / 113 mm      | Dozen  | ✓             | ✓            | $\checkmark$       |              |
| Service Set      |                      | 5 Pcs  | ✓             | ✓            | $\checkmark$       |              |
| Cardboard Boxed  | Knifeless Family Set | 30 Pcs | ✓             | ✓            | $\checkmark$       |              |
| Cardboard Boxed  | Knife Family Set     | 36 Pcs | ✓             | ✓            | $\checkmark$       | ✓            |
| Cardboard Boxed  | Knifeless Family Set | 60 Pcs | ✓             | ✓            | $\checkmark$       |              |
| Cardboard Boxed  | Knife Family Set     | 72 Pcs | ✓             | ✓            | $\checkmark$       | ✓            |
| Cardboard Boxed  | Cutlery Set          | 77 Pcs | ✓             | ✓            | $\checkmark$       |              |
| Cardboard Boxed  | Cutlery Set          | 84 Pcs | ✓             | ✓            | $\checkmark$       | ✓            |
| Leather Boxed Cu | itlery Set           | 84 Pcs | ✓             | $\checkmark$ | $\checkmark$       | $\checkmark$ |
| Cardboard Boxed  | Cutlery Set          | 89 Pcs | ✓             | <b>√</b>     | $\checkmark$       | <b>√</b>     |
| Leather Boxed Cu | tlery Set            | 89 Pcs | ✓             | <b>√</b>     | $\checkmark$       | ✓            |
| Luxury Wooden C  | ase Cutlery Set      | 89 Pcs | ✓             | ✓            | <b>✓</b>           | ✓            |