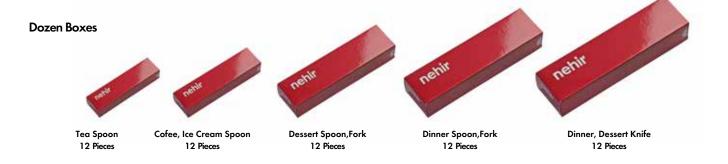

#### MONACO

| PRODUCT TYPE    | THICKNESS / HEIGHT     | UNIT   | MIRROR FINISH | SANDBLAST | GOLD+<br>SANDBLAST |
|-----------------|------------------------|--------|---------------|-----------|--------------------|
| Table Spoon     | 3,0 mm / 205 mm        | Dozen  | <b>√</b>      | <b>√</b>  | √                  |
| Table Fork      | 3,0 mm / 207 mm        | Dozen  | ✓             | ✓         | ✓                  |
| Table Knife     | 120 gr. / 240 mm       | Dozen  | ✓             | <b>√</b>  | ✓                  |
| Dessert Spoon   | 2,5 mm / 165 mm        | Dozen  | ✓             | ✓         | ✓                  |
| Dessert Fork    | 2,5 mm / 167 mm        | Dozen  | ✓             | ✓         | ✓                  |
| Dessert Knife   | 80 gr. / 201 mm        | Dozen  | ✓             | ✓         | ✓                  |
| Tea Spoon       | 2,0 mm / 116 mm        | Dozen  | ✓             | ✓         | ✓                  |
| Coffee Spoon    | 2,5 mm / 143 mm        | Dozen  | ✓             | ✓         | ✓                  |
| Soup Ladle      | 3,0 mm / 275 mm        | Pcs    | ✓             |           |                    |
| Service Skimme  | r 3,0 mm / 290 mm      | Pcs    | ✓             |           |                    |
| Service Spoon   | 3,0 mm / 270 mm        | Pcs    | ✓             |           |                    |
| Service Fork    | 3,0 mm / 270 mm        | Pcs    | $\checkmark$  |           |                    |
| Cake Service    | 3,0 mm / 265 mm        | Pcs    | ✓             |           |                    |
| Service set     |                        | 5 Pcs  | ✓             | ✓         | ✓                  |
| Cartoon Boxed H | Knife Family Set       | 24 Pcs | ✓             | ✓         | ✓                  |
| Cardboard Boxe  | d Knifeless Family Set | 30 Pcs | ✓             | ✓         | ✓                  |
| Cardboard Boxe  | d Knife Family Set     | 36 Pcs | ✓             | ✓         | ✓                  |
| Cardboard Boxe  | d Knifeless Family Set | 60 Pcs | ✓             | ✓         | ✓                  |
| Cardboard Boxe  | d Knife Family Set     | 72 Pcs | ✓             | ✓         | ✓                  |
| Cardboard Boxe  | d Cutlery Set          | 77 Pcs | $\checkmark$  | ✓         | ✓                  |
| Cardboard Boxe  | d Cutlery Set          | 84 Pcs | ✓             | ✓         | ✓                  |
| Leather Boxed C | Cutlery Set            | 84 Pcs | ✓             | ✓         | ✓                  |
| Cardboard Boxe  | d Cutlery Set          | 89 Pcs | ✓             | ✓         | ✓                  |
| Leather Boxed C | Cutlery Set            | 89 Pcs | ✓             | <b>√</b>  | ✓                  |
| Luxury Wooden   | Case Cutlery Set       | 89 Pcs | ✓             | ✓         | ✓                  |