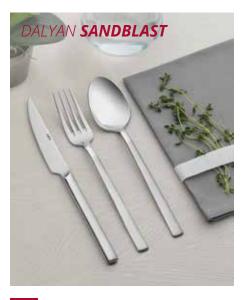

#### DALYAN

| PRODUCT TYPE       | THICKNESS / HEIGHT  | UNIT   | MIRROR<br>FINISH | SANDBLAST    | GOLD+<br>SANDBLAST | HANGING<br>PACKAGE | JEL.<br>VACUUM |
|--------------------|---------------------|--------|------------------|--------------|--------------------|--------------------|----------------|
| Table Spoon        | 4,0 mm / 202 mm     | Dozen  |                  | ✓            | ✓                  | ✓                  | ✓              |
| Table Fork         | 4,0 mm / 202 mm     | Dozen  | ✓                | ✓            | $\checkmark$       | ✓                  | ✓              |
| Table Knife        | 90 gr. / 225 mm     | Dozen  | ✓                | ✓            | $\checkmark$       | ✓                  | $\checkmark$   |
| Dessert Spoon      | 3,0 mm / 160 mm     | Dozen  | ✓                | <b>✓</b>     | $\checkmark$       | ✓                  | ✓              |
| Dessert Fork       | 3,0 mm / 160 mm     | Dozen  | ✓                | ✓            | $\checkmark$       | ✓                  | $\checkmark$   |
| Dessert Knife      | 60 gr. / 193 mm     | Dozen  | ✓                | ✓            | $\checkmark$       | ✓                  | ✓              |
| Tea Spoon          | 2,5 mm / 110 mm     | Dozen  | ✓                | ✓            | $\checkmark$       | $\checkmark$       | ✓              |
| Coffee Spoon       | 2,5 mm / 131 mm     | Dozen  | <b>√</b>         | ✓            | $\checkmark$       | ✓                  | ✓              |
| Ice Cream Spoon    | 3,0 mm / 153 mm     | Dozen  |                  | ✓            | $\checkmark$       | $\checkmark$       | ✓              |
| Fish Fork          | 4,0 mm / 206 mm     | Dozen  | ✓                |              |                    |                    |                |
| Fish Knife         | 4,0 mm / 224 mm     | Dozen  | ✓                |              |                    |                    |                |
| Soup Ladle         | 4,0 mm / 180 mm     | Pcs    | <b>√</b>         |              |                    |                    |                |
| Service Skimmer    | 4,0 mm / 208 mm     | Pcs    | ✓                |              |                    |                    | ✓              |
| Service Spoon      | 3,0 mm / 272 mm     | Pcs    | <b>√</b>         |              |                    |                    | ✓              |
| Service Fork       | 3,0 mm / 289 mm     | Pcs    | <b>√</b>         |              |                    |                    | ✓              |
| Cake Service       | 3,0 mm / 260 mm     | Pcs    | <b>√</b>         |              |                    |                    | ✓              |
| Service Set        |                     | 5 Pcs  | ✓                | ✓            | $\checkmark$       |                    | ✓              |
| Cartoon Boxed Knif | e Family Set        | 24 Pcs | <b>√</b>         | $\checkmark$ | $\checkmark$       |                    | <b>✓</b>       |
| Cardboard Boxed K  | nifeless FamilySet  | 30 Pcs | ✓                | ✓            | $\checkmark$       |                    | TITANIUM GOLD  |
| Cardboard Boxed K  | nife Family Set     | 36 Pcs | <b>√</b>         | ✓            | $\checkmark$       |                    | $\checkmark$   |
| Cardboard Boxed K  | nifeless Family Set | 60 Pcs | $\checkmark$     | $\checkmark$ | $\checkmark$       |                    | ✓              |
| Cardboard Boxed K  | nife Family Set     | 72 Pcs | ✓                | ✓            | $\checkmark$       |                    |                |
| Cardboard Boxed C  | utlery Set          | 77 Pcs | ✓                | ✓            | $\checkmark$       |                    | ✓              |
| Cardboard Boxed C  | utlery Set          | 84 Pcs | <b>√</b>         | ✓            | $\checkmark$       |                    | $\checkmark$   |
| Leather Boxed Cutl | ery Set             | 84 Pcs | ✓                | ✓            | $\checkmark$       |                    | ✓              |
| Cardboard Boxed C  | utlery Set          | 89 Pcs | ✓                | ✓            | $\checkmark$       |                    | <b>√</b>       |
| Leather Boxed Cutl | ery Set             | 89 Pcs | ✓                | ✓            | ✓                  |                    | ✓              |
| Luxury Wooden Cas  | se Cutlery Set      | 89 Pcs | ✓                | <b>√</b>     | $\checkmark$       |                    | <b>√</b>       |
|                    |                     |        | ,                |              |                    |                    |                |