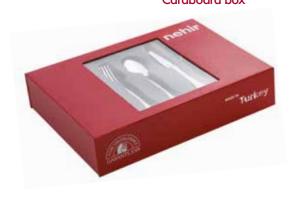

#### MONACO

| PRODUCT TYPE    | THICKNESS / HEIGHT     | UNIT   | MIRROR FINISH | SANDBLAST | GOLD+<br>SANDBLAST |
|-----------------|------------------------|--------|---------------|-----------|--------------------|
| Table Spoon     | 3,0 mm / 205 mm        | Dozen  | <b>√</b>      | <b>√</b>  | √                  |
| Table Fork      | 3,0 mm / 207 mm        | Dozen  | ✓             | ✓         | ✓                  |
| Table Knife     | 120 gr. / 240 mm       | Dozen  | ✓             | <b>√</b>  | ✓                  |
| Dessert Spoon   | 2,5 mm / 165 mm        | Dozen  | ✓             | ✓         | ✓                  |
| Dessert Fork    | 2,5 mm / 167 mm        | Dozen  | ✓             | ✓         | ✓                  |
| Dessert Knife   | 80 gr. / 201 mm        | Dozen  | ✓             | ✓         | ✓                  |
| Tea Spoon       | 2,0 mm / 116 mm        | Dozen  | ✓             | ✓         | ✓                  |
| Coffee Spoon    | 2,5 mm / 143 mm        | Dozen  | ✓             | ✓         | ✓                  |
| Soup Ladle      | 3,0 mm / 275 mm        | Pcs    | ✓             |           |                    |
| Service Skimme  | r 3,0 mm / 290 mm      | Pcs    | ✓             |           |                    |
| Service Spoon   | 3,0 mm / 270 mm        | Pcs    | ✓             |           |                    |
| Service Fork    | 3,0 mm / 270 mm        | Pcs    | $\checkmark$  |           |                    |
| Cake Service    | 3,0 mm / 265 mm        | Pcs    | ✓             |           |                    |
| Service set     |                        | 5 Pcs  | ✓             | ✓         | ✓                  |
| Cartoon Boxed H | Knife Family Set       | 24 Pcs | ✓             | ✓         | ✓                  |
| Cardboard Boxe  | d Knifeless Family Set | 30 Pcs | ✓             | ✓         | ✓                  |
| Cardboard Boxe  | d Knife Family Set     | 36 Pcs | ✓             | ✓         | ✓                  |
| Cardboard Boxe  | d Knifeless Family Set | 60 Pcs | ✓             | ✓         | ✓                  |
| Cardboard Boxe  | d Knife Family Set     | 72 Pcs | ✓             | ✓         | ✓                  |
| Cardboard Boxe  | d Cutlery Set          | 77 Pcs | $\checkmark$  | ✓         | ✓                  |
| Cardboard Boxe  | d Cutlery Set          | 84 Pcs | ✓             | ✓         | ✓                  |
| Leather Boxed C | Cutlery Set            | 84 Pcs | ✓             | ✓         | ✓                  |
| Cardboard Boxe  | d Cutlery Set          | 89 Pcs | ✓             | ✓         | ✓                  |
| Leather Boxed C | Cutlery Set            | 89 Pcs | ✓             | <b>√</b>  | ✓                  |
| Luxury Wooden   | Case Cutlery Set       | 89 Pcs | ✓             | ✓         | ✓                  |