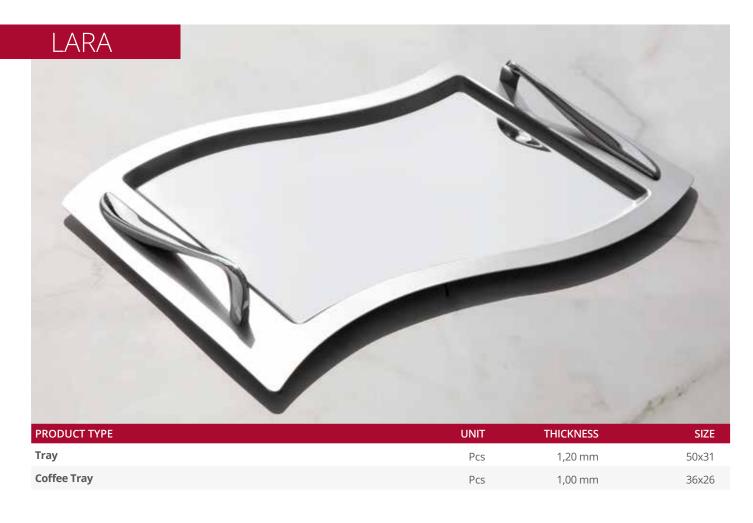

|
| Coffee Tray                    | Pcs    | 1,00 mm   | 36x25 | ✓             | ✓            | $\checkmark$   |
| Tea Plate (Big)                | Dozen  | 1,00 mm   | 10x10 | ✓             | ✓            | ✓              |
| Sugar Bowl (With Cap)          | Pcs    | 1,00 mm   | 17x12 | ✓             | ✓            | ✓              |
| Tea Set (12 Person - No Cup)   | 28 Pcs |           |       | ✓             | $\checkmark$ | $\checkmark$   |
| Tea Set (12 Person - With Cup) | 40 Pcs |           |       | ✓             | ✓            | ✓              |
| Tray Set                       | Set    |           |       | ✓             | $\checkmark$ | $\checkmark$   |
| Tea Glass                      | 6 Pcs  |           |       |               |              | $\checkmark$   |











#### 89 Pieces Luxury Case

- 12 Pcs Dinner Spoon
- 12 Pcs Dinner Fork
- 12 Pcs Dinner Knife
- 12 Pcs Dessert Spoon
- 12 Pcs Dessert Fork
- 12 Pcs Dessert Knife
- 12 Pcs Tea Spoon
- 1 Piece of Skimmer
- 1 Piece of Serving Ladle
- 1 Piece of Service Fork 1 Piece of Serving Spoon
- 1 Piece of Cake Service



#### **89 Pieces** of Eco Case

- 12 Pcs Dinner Spoon
- 12 Pcs Dinner Fork
- 12 Pcs Dinner Knife
- 12 Pcs Dessert Spoon
- 12 Pcs Dessert Fork
- 12 Pcs Dessert Knife
- 12 Pcs Tea Spoon
- 1 Piece of Skimmer
- 1 Piece of Serving Ladle
- 1 Piece of Service Fork
- 1 Piece of Serving Spoon
- 1 Piece of Cake Service





#### 89 Pieces of Leather Boxed Cutlery Set

- 12 Pcs Dinner Spoon
- 12 Pcs Dinner Fork
- 12 Pcs Dinner Knife
- 12 Pcs Dessert Spoon
- 12 Pcs Dessert Fork 12 Pcs Dessert