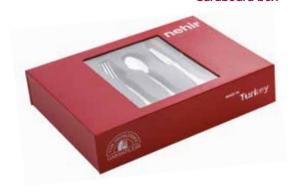

#### MONACO

| PRODUCT TYPE    | THICKNESS / HEIGHT     | UNIT   | MIRROR FINISH | SANDBLAST | GOLD+<br>SANDBLAST |
|-----------------|------------------------|--------|---------------|-----------|--------------------|
| Table Spoon     | 3,0 mm / 205 mm        | Dozen  | <b>√</b>      | <b>√</b>  | √                  |
| Table Fork      | 3,0 mm / 207 mm        | Dozen  | ✓             | ✓         | ✓                  |
| Table Knife     | 120 gr. / 240 mm       | Dozen  | ✓             | <b>√</b>  | ✓                  |
| Dessert Spoon   | 2,5 mm / 165 mm        | Dozen  | ✓             | ✓         | ✓                  |
| Dessert Fork    | 2,5 mm / 167 mm        | Dozen  | ✓             | ✓         | ✓                  |
| Dessert Knife   | 80 gr. / 201 mm        | Dozen  | ✓             | ✓         | ✓                  |
| Tea Spoon       | 2,0 mm / 116 mm        | Dozen  | ✓             | ✓         | ✓                  |
| Coffee Spoon    | 2,5 mm / 143 mm        | Dozen  | ✓             | ✓         | ✓                  |
| Soup Ladle      | 3,0 mm / 275 mm        | Pcs    | ✓             |           |                    |
| Service Skimme  | r 3,0 mm / 290 mm      | Pcs    | ✓             |           |                    |
| Service Spoon   | 3,0 mm / 270 mm        | Pcs    | ✓             |           |                    |
| Service Fork    | 3,0 mm / 270 mm        | Pcs    | $\checkmark$  |           |                    |
| Cake Service    | 3,0 mm / 265 mm        | Pcs    | ✓             |           |                    |
| Service set     |                        | 5 Pcs  | ✓             | ✓         | ✓                  |
| Cartoon Boxed H | Knife Family Set       | 24 Pcs | ✓             | ✓         | ✓                  |
| Cardboard Boxe  | d Knifeless Family Set | 30 Pcs | ✓             | ✓         | ✓                  |
| Cardboard Boxe  | d Knife Family Set     | 36 Pcs | ✓             | ✓         | ✓                  |
| Cardboard Boxe  | d Knifeless Family Set | 60 Pcs | ✓             | ✓         | ✓                  |
| Cardboard Boxe  | d Knife Family Set     | 72 Pcs | ✓             | ✓         | ✓                  |
| Cardboard Boxe  | d Cutlery Set          | 77 Pcs | $\checkmark$  | ✓         | ✓                  |
| Cardboard Boxe  | d Cutlery Set          | 84 Pcs | ✓             | ✓         | ✓                  |
| Leather Boxed C | Cutlery Set            | 84 Pcs | ✓             | ✓         | ✓                  |
| Cardboard Boxe  | d Cutlery Set          | 89 Pcs | ✓             | ✓         | ✓                  |
| Leather Boxed C | Cutlery Set            | 89 Pcs | ✓             | <b>√</b>  | ✓                  |
| Luxury Wooden   | Case Cutlery Set       | 89 Pcs | ✓             | ✓         | ✓                  |