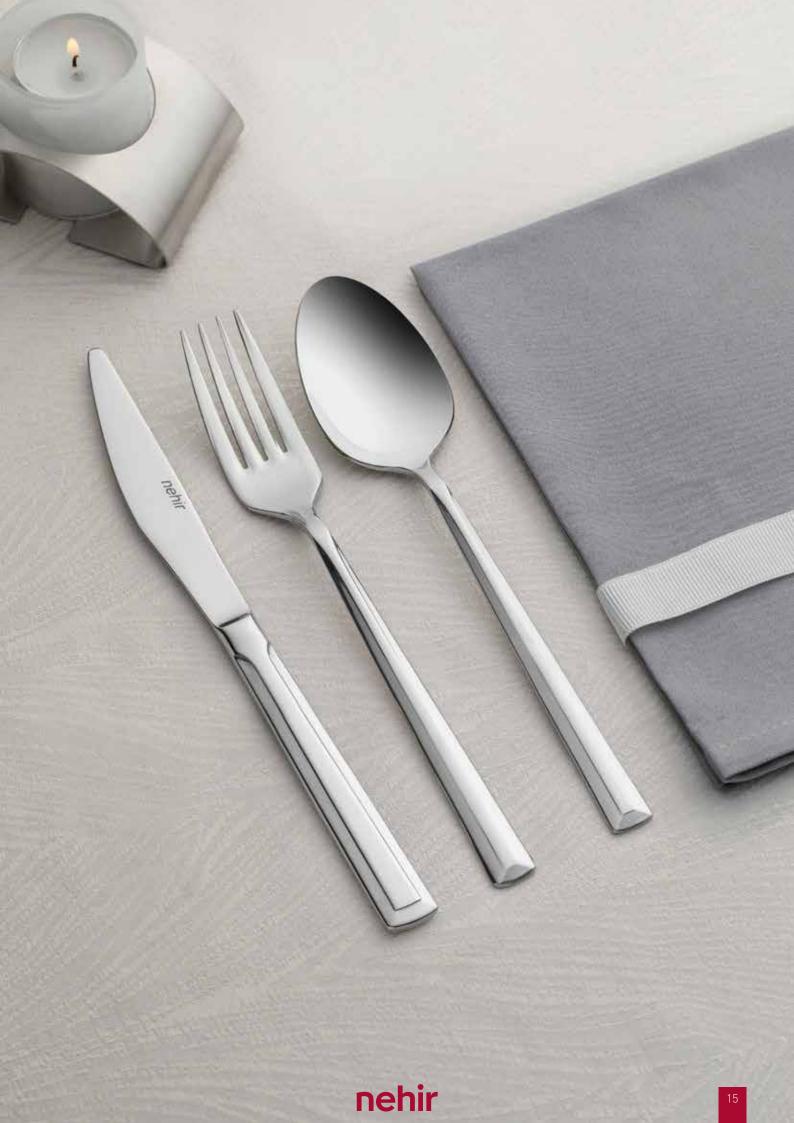

#### LALEZAR

| PRODUCT TYPE    | THICKNESS / HEIGHT     | UNIT   | MIRROR FINISH | SANDBLAST | GOLD+<br>SANDBLAST | TITANIUM |
|-----------------|------------------------|--------|---------------|-----------|--------------------|----------|
| Table Spoon     | 3,0 mm / 200 mm        | Dozen  | ✓             | √         | <i>√</i>           |          |
| Table Fork      | 3,0 mm / 200 mm        | Dozen  | ✓             | ✓         | $\checkmark$       |          |
| Table Knife     | 80 gr. / 227 mm        | Dozen  | ✓             | ✓         | ✓                  |          |
| Dessert Spoon   | 2,5 mm / 166 mm        | Dozen  | ✓             | ✓         | $\checkmark$       |          |
| Dessert Fork    | 2,5 mm / 168 mm        | Dozen  | ✓             | ✓         | ✓                  |          |
| Dessert Knife   | 60 gr. / 191 mm        | Dozen  | $\checkmark$  | ✓         | ✓                  |          |
| Tea Spoon       | 2,0 mm / 114 mm        | Dozen  | ✓             | ✓         | ✓                  |          |
| Service Set     |                        | 5 Pcs  | $\checkmark$  | ✓         | ✓                  |          |
| Cardboard Boxed | d Knifeless Family Set | 30 Pcs | ✓             | ✓         | ✓                  |          |
| Cardboard Boxed | d Knife Family Set     | 36 Pcs | ✓             | ✓         | ✓                  | ✓        |
| Cardboard Boxed | d Knifeless Family Set | 60 Pcs | ✓             | ✓         | ✓                  |          |
| Cardboard Boxed | d Knife Family Set     | 72 Pcs | $\checkmark$  | ✓         | <b>✓</b>           | <b>√</b> |
| Cardboard Boxed | d Cutlery Set          | 77 Pcs | $\checkmark$  | ✓         | ✓                  |          |
| Cardboard Boxed | d Cutlery Set          | 84 Pcs | ✓             | ✓         | ✓                  | <b>√</b> |
| Leather Boxed C | utlery Set             | 84 Pcs | ✓             | ✓         | ✓                  | ✓        |
| Cardboard Boxed | d Cutlery Set          | 89 Pcs | ✓             | ✓         | ✓                  | ✓        |
| Leather Boxed C | utlery Set             | 89 Pcs | ✓             | ✓         | <b>✓</b>           | ✓        |
| Luxury Wooden ( | Case Cutlery Set       | 89 Pcs | ✓             | ✓         | ✓                  | <b>√</b> |
|                 |                        |        |               |           |                    |          |