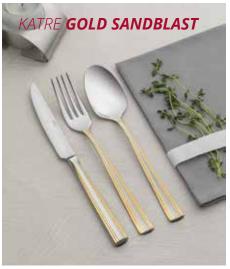

#### LALEZAR

| PRODUCT TYPE    | THICKNESS / HEIGHT     | UNIT   | MIRROR FINISH | SANDBLAST | GOLD+<br>SANDBLAST | TITANIUM |
|-----------------|------------------------|--------|---------------|-----------|--------------------|----------|
| Table Spoon     | 3,0 mm / 200 mm        | Dozen  | ✓             | √         | <i>√</i>           |          |
| Table Fork      | 3,0 mm / 200 mm        | Dozen  | ✓             | ✓         | $\checkmark$       |          |
| Table Knife     | 80 gr. / 227 mm        | Dozen  | ✓             | ✓         | ✓                  |          |
| Dessert Spoon   | 2,5 mm / 166 mm        | Dozen  | ✓             | ✓         | $\checkmark$       |          |
| Dessert Fork    | 2,5 mm / 168 mm        | Dozen  | ✓             | ✓         | ✓                  |          |
| Dessert Knife   | 60 gr. / 191 mm        | Dozen  | $\checkmark$  | ✓         | ✓                  |          |
| Tea Spoon       | 2,0 mm / 114 mm        | Dozen  | ✓             | ✓         | ✓                  |          |
| Service Set     |                        | 5 Pcs  | $\checkmark$  | ✓         | ✓                  |          |
| Cardboard Boxed | d Knifeless Family Set | 30 Pcs | ✓             | ✓         | ✓                  |          |
| Cardboard Boxed | d Knife Family Set     | 36 Pcs | ✓             | ✓         | ✓                  | ✓        |
| Cardboard Boxed | d Knifeless Family Set | 60 Pcs | ✓             | ✓         | ✓                  |          |
| Cardboard Boxed | d Knife Family Set     | 72 Pcs | $\checkmark$  | ✓         | <b>✓</b>           | <b>√</b> |
| Cardboard Boxed | d Cutlery Set          | 77 Pcs | $\checkmark$  | ✓         | ✓                  |          |
| Cardboard Boxed | d Cutlery Set          | 84 Pcs | ✓             | ✓         | ✓                  | <b>√</b> |
| Leather Boxed C | utlery Set             | 84 Pcs | ✓             | ✓         | ✓                  | ✓        |
| Cardboard Boxed | d Cutlery Set          | 89 Pcs | ✓             | ✓         | ✓                  | ✓        |
| Leather Boxed C | utlery Set             | 89 Pcs | ✓             | ✓         | <b>✓</b>           | ✓        |
| Luxury Wooden ( | Case Cutlery Set       | 89 Pcs | ✓             | ✓         | ✓                  | <b>√</b> |
|                 |                        |        |               |           |                    |          |