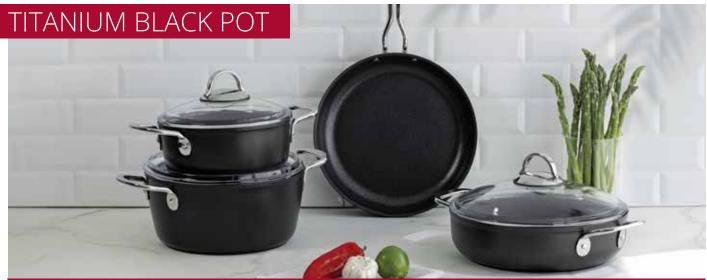

|
| Latte Spoon            | Pcs  | 1,8 mm    | 121 mm   | <b>√</b>     |
| Service Tong           | Pcs  | 1,2 mm    | 240 mm   | ✓            |
| Salad Tong             | Pcs  | 1,2 mm    | 241 mm   | ✓            |
| Pasta Tong             | Pcs  | 1,2 mm    | 241 mm   | <b>√</b>     |
| Cake Tong              | Pcs  | 1,2 mm    | 240 mm   | <b>√</b>     |
| Ice Tong               | Pcs  | 1,2 mm    | 168 mm   | <b>√</b>     |
| Cocktail Spoon         | Pcs  | 2,5 mm    | 204 mm   | ✓            |
| Işıl Tea Plate         | Pcs  | 1,0 mm    | 110 mm Ø | ✓            |
| Nehir 5 Pcs Tong Set   | Set  |           |          | /            |



### SILVER TREND

#### POT

18/10 stainless steel

Cast stainless steel handles

Induction capsule plate

Guaranteed to rusting for 5 years









| RODUCT TYPE         | UNIT                                                                    | HEIGHT  | PRICE        |
|---------------------|-------------------------------------------------------------------------|---------|--------------|
| 0 cm Deep Pot + Cap | 9,5 cm                                                                  | 2,45 lt | $\checkmark$ |
| cm Deep Pot + Cap   | 11,5 cm                                                                 | 4,35 lt | $\checkmark$ |
| m Shallow Pot + Cap | 7,5 cm                                                                  | 2,25 lt | $\checkmark$ |
| n Shallow Pot + Cap | 7,5 cm                                                                  | 2,90 lt | $\checkmark$ |
| Shallow Pot + Cap   | 8,0 cm