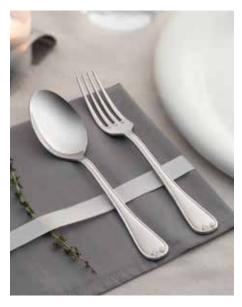

#### MONACO

| PRODUCT TYPE    | THICKNESS / HEIGHT     | UNIT   | MIRROR FINISH | SANDBLAST | GOLD+<br>SANDBLAST |
|-----------------|------------------------|--------|---------------|-----------|--------------------|
| Table Spoon     | 3,0 mm / 205 mm        | Dozen  | <b>√</b>      | <b>√</b>  | √                  |
| Table Fork      | 3,0 mm / 207 mm        | Dozen  | ✓             | ✓         | ✓                  |
| Table Knife     | 120 gr. / 240 mm       | Dozen  | ✓             | <b>√</b>  | ✓                  |
| Dessert Spoon   | 2,5 mm / 165 mm        | Dozen  | ✓             | ✓         | ✓                  |
| Dessert Fork    | 2,5 mm / 167 mm        | Dozen  | ✓             | ✓         | ✓                  |
| Dessert Knife   | 80 gr. / 201 mm        | Dozen  | ✓             | ✓         | ✓                  |
| Tea Spoon       | 2,0 mm / 116 mm        | Dozen  | ✓             | ✓         | ✓                  |
| Coffee Spoon    | 2,5 mm / 143 mm        | Dozen  | ✓             | ✓         | ✓                  |
| Soup Ladle      | 3,0 mm / 275 mm        | Pcs    | ✓             |           |                    |
| Service Skimme  | r 3,0 mm / 290 mm      | Pcs    | ✓             |           |                    |
| Service Spoon   | 3,0 mm / 270 mm        | Pcs    | ✓             |           |                    |
| Service Fork    | 3,0 mm / 270 mm        | Pcs    | $\checkmark$  |           |                    |
| Cake Service    | 3,0 mm / 265 mm        | Pcs    | ✓             |           |                    |
| Service set     |                        | 5 Pcs  | ✓             | ✓         | ✓                  |
| Cartoon Boxed H | Knife Family Set       | 24 Pcs | ✓             | ✓         | ✓                  |
| Cardboard Boxe  | d Knifeless Family Set | 30 Pcs | ✓             | ✓         | ✓                  |
| Cardboard Boxe  | d Knife Family Set     | 36 Pcs | ✓             | ✓         | ✓                  |
| Cardboard Boxe  | d Knifeless Family Set | 60 Pcs | ✓             | ✓         | ✓                  |
| Cardboard Boxe  | d Knife Family Set     | 72 Pcs | ✓             | ✓         | ✓                  |
| Cardboard Boxe  | d Cutlery Set          | 77 Pcs | $\checkmark$  | ✓         | ✓                  |
| Cardboard Boxe  | d Cutlery Set          | 84 Pcs | ✓             | ✓         | ✓                  |
| Leather Boxed C | Cutlery Set            | 84 Pcs | ✓             | ✓         | ✓                  |
| Cardboard Boxe  | d Cutlery Set          | 89 Pcs | ✓             | ✓         | ✓                  |
| Leather Boxed C | Cutlery Set            | 89 Pcs | ✓             | <b>√</b>  | ✓                  |
| Luxury Wooden   | Case Cutlery Set       | 89 Pcs | ✓             | ✓         | ✓                  |