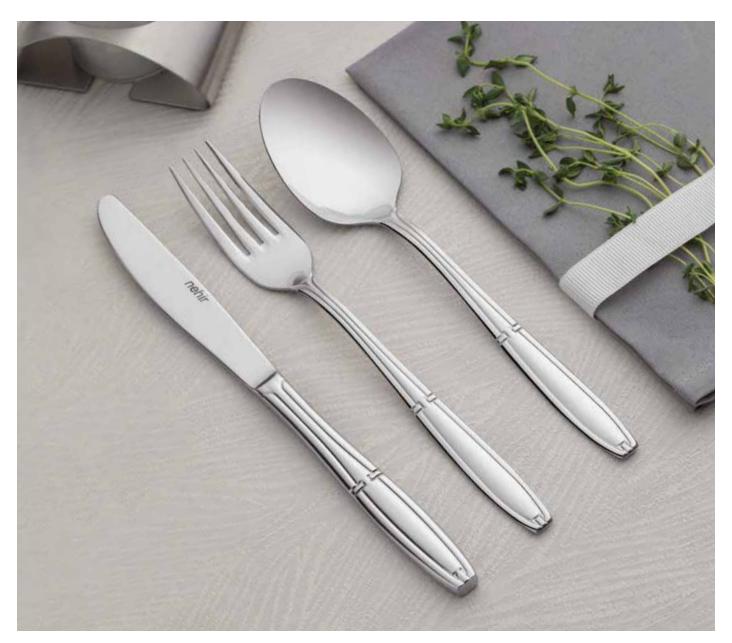

#### LALEZAR

| PRODUCT TYPE    | THICKNESS / HEIGHT     | UNIT   | MIRROR FINISH | SANDBLAST | GOLD+<br>SANDBLAST | TITANIUM |
|-----------------|------------------------|--------|---------------|-----------|--------------------|----------|
| Table Spoon     | 3,0 mm / 200 mm        | Dozen  | ✓             | √         | <i>√</i>           |          |
| Table Fork      | 3,0 mm / 200 mm        | Dozen  | ✓             | ✓         | $\checkmark$       |          |
| Table Knife     | 80 gr. / 227 mm        | Dozen  | ✓             | ✓         | ✓                  |          |
| Dessert Spoon   | 2,5 mm / 166 mm        | Dozen  | ✓             | ✓         | $\checkmark$       |          |
| Dessert Fork    | 2,5 mm / 168 mm        | Dozen  | ✓             | ✓         | ✓                  |          |
| Dessert Knife   | 60 gr. / 191 mm        | Dozen  | $\checkmark$  | ✓         | ✓                  |          |
| Tea Spoon       | 2,0 mm / 114 mm        | Dozen  | ✓             | ✓         | ✓                  |          |
| Service Set     |                        | 5 Pcs  | $\checkmark$  | ✓         | ✓                  |          |
| Cardboard Boxed | d Knifeless Family Set | 30 Pcs | ✓             | ✓         | ✓                  |          |
| Cardboard Boxed | d Knife Family Set     | 36 Pcs | ✓             | ✓         | ✓                  | ✓        |
| Cardboard Boxed | d Knifeless Family Set | 60 Pcs | ✓             | ✓         | ✓                  |          |
| Cardboard Boxed | d Knife Family Set     | 72 Pcs | $\checkmark$  | ✓         | <b>✓</b>           | <b>√</b> |
| Cardboard Boxed | d Cutlery Set          | 77 Pcs | $\checkmark$  | ✓         | ✓                  |          |
| Cardboard Boxed | d Cutlery Set          | 84 Pcs | ✓             | ✓         | ✓                  | <b>√</b> |
| Leather Boxed C | utlery Set             | 84 Pcs | ✓             | ✓         | ✓                  | ✓        |
| Cardboard Boxed | d Cutlery Set          | 89 Pcs | ✓             | ✓         | ✓                  | ✓        |
| Leather Boxed C | utlery Set             | 89 Pcs | ✓             | ✓         | <b>✓</b>           | ✓        |
| Luxury Wooden ( | Case Cutlery Set       | 89 Pcs | ✓             | ✓         | ✓                  | <b>√</b> |
|                 |                        |        |               |           |                    |          |