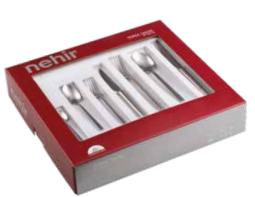

#### MONACO

| PRODUCT TYPE    | THICKNESS / HEIGHT     | UNIT   | MIRROR FINISH | SANDBLAST | GOLD+<br>SANDBLAST |
|-----------------|------------------------|--------|---------------|-----------|--------------------|
| Table Spoon     | 3,0 mm / 205 mm        | Dozen  | <b>√</b>      | <b>√</b>  | √                  |
| Table Fork      | 3,0 mm / 207 mm        | Dozen  | ✓             | ✓         | ✓                  |
| Table Knife     | 120 gr. / 240 mm       | Dozen  | ✓             | <b>√</b>  | ✓                  |
| Dessert Spoon   | 2,5 mm / 165 mm        | Dozen  | ✓             | ✓         | ✓                  |
| Dessert Fork    | 2,5 mm / 167 mm        | Dozen  | ✓             | ✓         | ✓                  |
| Dessert Knife   | 80 gr. / 201 mm        | Dozen  | ✓             | ✓         | ✓                  |
| Tea Spoon       | 2,0 mm / 116 mm        | Dozen  | ✓             | ✓         | ✓                  |
| Coffee Spoon    | 2,5 mm / 143 mm        | Dozen  | ✓             | ✓         | ✓                  |
| Soup Ladle      | 3,0 mm / 275 mm        | Pcs    | ✓             |           |                    |
| Service Skimme  | r 3,0 mm / 290 mm      | Pcs    | ✓             |           |                    |
| Service Spoon   | 3,0 mm / 270 mm        | Pcs    | ✓             |           |                    |
| Service Fork    | 3,0 mm / 270 mm        | Pcs    | $\checkmark$  |           |                    |
| Cake Service    | 3,0 mm / 265 mm        | Pcs    | ✓             |           |                    |
| Service set     |                        | 5 Pcs  | ✓             | ✓         | ✓                  |
| Cartoon Boxed H | Knife Family Set       | 24 Pcs | ✓             | ✓         | ✓                  |
| Cardboard Boxe  | d Knifeless Family Set | 30 Pcs | ✓             | ✓         | ✓                  |
| Cardboard Boxe  | d Knife Family Set     | 36 Pcs | ✓             | ✓         | ✓                  |
| Cardboard Boxe  | d Knifeless Family Set | 60 Pcs | ✓             | ✓         | ✓                  |
| Cardboard Boxe  | d Knife Family Set     | 72 Pcs | ✓             | ✓         | ✓                  |
| Cardboard Boxe  | d Cutlery Set          | 77 Pcs | $\checkmark$  | ✓         | ✓                  |
| Cardboard Boxe  | d Cutlery Set          | 84 Pcs | ✓             | ✓         | ✓                  |
| Leather Boxed C | Cutlery Set            | 84 Pcs | ✓             | ✓         | ✓                  |
| Cardboard Boxe  | d Cutlery Set          | 89 Pcs | ✓             | ✓         | ✓                  |
| Leather Boxed C | Cutlery Set            | 89 Pcs | ✓             | <b>√</b>  | ✓                  |
| Luxury Wooden   | Case Cutlery Set       | 89 Pcs | ✓             | ✓         | ✓                  |