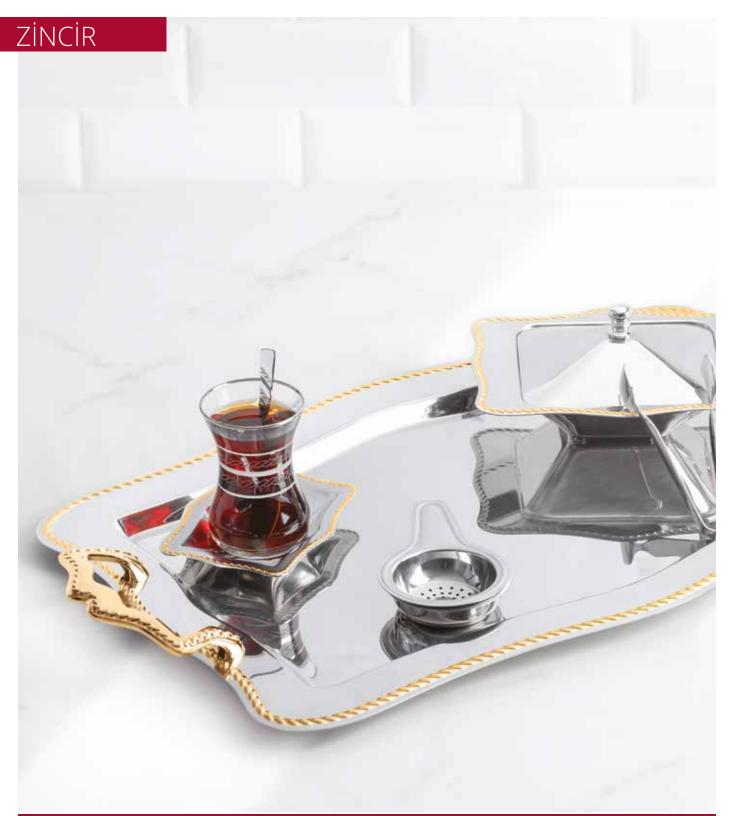

-------------|--|
| Lilyum Red Exclusive 26 Cm   | Pcs  | 26 cm Ø | 9,5 cm  | <b>√</b>     |  |
| Karanfil Red Exclusive 26 Cm | Pcs  | 26 cm Ø | 10,5 cm | $\checkmark$ |  |
| Begonya Red Exclusive 26 Cm  | Pcs  | 26 cm Ø | 10 cm   | $\checkmark$ |  |
| Frezya Red Exclusive 26 Cm   | Pcs  | 26 cm Ø | 8 cm    | $\checkmark$ |  |









| PRODUCT TYPE                | UNIT | WIDTH   | HEIGHT | PRICE        |  |
|-----------------------------|------|---------|--------|--------------|--|
| VIOLET Gold Exclusive 26 Cm | Pcs  | 26 cm Ø | 6 cm   | ✓            |  |
| STELLA Gold Exclusive 26 Cm | Pcs  | 26 cm Ø | 8 cm   | $\checkmark$ |  |
| Bella Gold Exclusive 35 Cm  | Pcs  | 35 cm Ø | 6,5 cm | $\checkmark$ |  |
| Papatya Red Tart Tin 26 CM  | Pcs  | 26 cm Ø | 7 cm   | $\checkmark$ |  |







| PRODUCT TYPE                   | UNIT   | THICKNESS | SIZE  | MIRROR FINISH | SANDBLAST    | GOLD+SANDBLAST |
|--------------------------------|--------|-----------|-------|---------------|--------------|----------------|
| Tray                           | Pcs    | 1,20 mm   | 47x31 | $\checkmark$  | $\checkmark$ | ✓              |
| Coffee Tray                    | Pcs    | 1,00 mm   | 36x26 | $\checkmark$  | ✓            | $\checkmark$   |
| Tea Plate (Big)                | Dozen  | 1,00 mm   | 11x9  | $\checkmark$  | $\checkmark$ | $\checkmark$   |
| Sugar Bowl (With Cap)          | Pcs    | 1,00 mm   | 18x14 | ✓             | $\checkmark$ | $\checkmark$   |
| Tea Set (12 Person - No Cup)   | 28 Pcs |           |       | $\checkmark$  | $\checkmark$ | $\checkmark$   |
| Tea Set (12