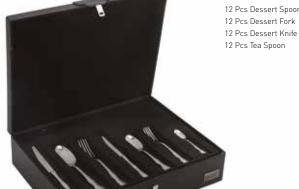

#### MONACO

| PRODUCT TYPE    | THICKNESS / HEIGHT     | UNIT   | MIRROR FINISH | SANDBLAST | GOLD+<br>SANDBLAST |
|-----------------|------------------------|--------|---------------|-----------|--------------------|
| Table Spoon     | 3,0 mm / 205 mm        | Dozen  | <b>√</b>      | <b>√</b>  | √                  |
| Table Fork      | 3,0 mm / 207 mm        | Dozen  | ✓             | ✓         | ✓                  |
| Table Knife     | 120 gr. / 240 mm       | Dozen  | ✓             | <b>√</b>  | ✓                  |
| Dessert Spoon   | 2,5 mm / 165 mm        | Dozen  | ✓             | ✓         | ✓                  |
| Dessert Fork    | 2,5 mm / 167 mm        | Dozen  | ✓             | ✓         | ✓                  |
| Dessert Knife   | 80 gr. / 201 mm        | Dozen  | ✓             | ✓         | ✓                  |
| Tea Spoon       | 2,0 mm / 116 mm        | Dozen  | ✓             | ✓         | ✓                  |
| Coffee Spoon    | 2,5 mm / 143 mm        | Dozen  | ✓             | ✓         | ✓                  |
| Soup Ladle      | 3,0 mm / 275 mm        | Pcs    | ✓             |           |                    |
| Service Skimme  | r 3,0 mm / 290 mm      | Pcs    | ✓             |           |                    |
| Service Spoon   | 3,0 mm / 270 mm        | Pcs    | ✓             |           |                    |
| Service Fork    | 3,0 mm / 270 mm        | Pcs    | $\checkmark$  |           |                    |
| Cake Service    | 3,0 mm / 265 mm        | Pcs    | ✓             |           |                    |
| Service set     |                        | 5 Pcs  | ✓             | ✓         | ✓                  |
| Cartoon Boxed H | Knife Family Set       | 24 Pcs | ✓             | ✓         | ✓                  |
| Cardboard Boxe  | d Knifeless Family Set | 30 Pcs | ✓             | ✓         | ✓                  |
| Cardboard Boxe  | d Knife Family Set     | 36 Pcs | ✓             | ✓         | ✓                  |
| Cardboard Boxe  | d Knifeless Family Set | 60 Pcs | ✓             | ✓         | ✓                  |
| Cardboard Boxe  | d Knife Family Set     | 72 Pcs | ✓             | ✓         | ✓                  |
| Cardboard Boxe  | d Cutlery Set          | 77 Pcs | $\checkmark$  | ✓         | ✓                  |
| Cardboard Boxe  | d Cutlery Set          | 84 Pcs | ✓             | ✓         | ✓                  |
| Leather Boxed C | Cutlery Set            | 84 Pcs | ✓             | ✓         | ✓                  |
| Cardboard Boxe  | d Cutlery Set          | 89 Pcs | ✓             | ✓         | ✓                  |
| Leather Boxed C | Cutlery Set            | 89 Pcs | ✓             | <b>√</b>  | ✓                  |
| Luxury Wooden   | Case Cutlery Set       | 89 Pcs | ✓             | ✓         | ✓                  |