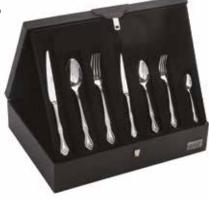

#### MONACO

| PRODUCT TYPE    | THICKNESS / HEIGHT     | UNIT   | MIRROR FINISH | SANDBLAST | GOLD+<br>SANDBLAST |
|-----------------|------------------------|--------|---------------|-----------|--------------------|
| Table Spoon     | 3,0 mm / 205 mm        | Dozen  | <b>√</b>      | <b>√</b>  | √                  |
| Table Fork      | 3,0 mm / 207 mm        | Dozen  | ✓             | ✓         | ✓                  |
| Table Knife     | 120 gr. / 240 mm       | Dozen  | ✓             | <b>√</b>  | ✓                  |
| Dessert Spoon   | 2,5 mm / 165 mm        | Dozen  | ✓             | ✓         | ✓                  |
| Dessert Fork    | 2,5 mm / 167 mm        | Dozen  | ✓             | ✓         | ✓                  |
| Dessert Knife   | 80 gr. / 201 mm        | Dozen  | ✓             | ✓         | ✓                  |
| Tea Spoon       | 2,0 mm / 116 mm        | Dozen  | ✓             | ✓         | ✓                  |
| Coffee Spoon    | 2,5 mm / 143 mm        | Dozen  | ✓             | ✓         | ✓                  |
| Soup Ladle      | 3,0 mm / 275 mm        | Pcs    | ✓             |           |                    |
| Service Skimme  | r 3,0 mm / 290 mm      | Pcs    | ✓             |           |                    |
| Service Spoon   | 3,0 mm / 270 mm        | Pcs    | ✓             |           |                    |
| Service Fork    | 3,0 mm / 270 mm        | Pcs    | $\checkmark$  |           |                    |
| Cake Service    | 3,0 mm / 265 mm        | Pcs    | ✓             |           |                    |
| Service set     |                        | 5 Pcs  | ✓             | ✓         | ✓                  |
| Cartoon Boxed H | Knife Family Set       | 24 Pcs | ✓             | ✓         | ✓                  |
| Cardboard Boxe  | d Knifeless Family Set | 30 Pcs | ✓             | ✓         | ✓                  |
| Cardboard Boxe  | d Knife Family Set     | 36 Pcs | ✓             | ✓         | ✓                  |
| Cardboard Boxe  | d Knifeless Family Set | 60 Pcs | ✓             | ✓         | ✓                  |
| Cardboard Boxe  | d Knife Family Set     | 72 Pcs | ✓             | ✓         | ✓                  |
| Cardboard Boxe  | d Cutlery Set          | 77 Pcs | $\checkmark$  | ✓         | ✓                  |
| Cardboard Boxe  | d Cutlery Set          | 84 Pcs | ✓             | ✓         | ✓                  |
| Leather Boxed C | Cutlery Set            | 84 Pcs | ✓             | ✓         | ✓                  |
| Cardboard Boxe  | d Cutlery Set          | 89 Pcs | ✓             | ✓         | ✓                  |
| Leather Boxed C | Cutlery Set            | 89 Pcs | ✓             | <b>√</b>  | ✓                  |
| Luxury Wooden   | Case Cutlery Set       | 89 Pcs | ✓             | ✓         | ✓                  |