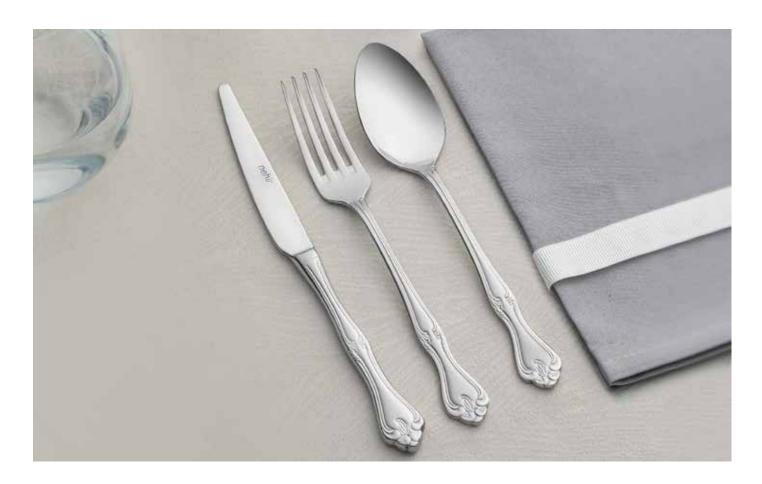

#### LALEZAR

| PRODUCT TYPE    | THICKNESS / HEIGHT     | UNIT   | MIRROR FINISH | SANDBLAST | GOLD+<br>SANDBLAST | TITANIUM |
|-----------------|------------------------|--------|---------------|-----------|--------------------|----------|
| Table Spoon     | 3,0 mm / 200 mm        | Dozen  | ✓             | √         | <i>√</i>           |          |
| Table Fork      | 3,0 mm / 200 mm        | Dozen  | ✓             | ✓         | $\checkmark$       |          |
| Table Knife     | 80 gr. / 227 mm        | Dozen  | ✓             | ✓         | ✓                  |          |
| Dessert Spoon   | 2,5 mm / 166 mm        | Dozen  | ✓             | ✓         | $\checkmark$       |          |
| Dessert Fork    | 2,5 mm / 168 mm        | Dozen  | ✓             | ✓         | ✓                  |          |
| Dessert Knife   | 60 gr. / 191 mm        | Dozen  | $\checkmark$  | ✓         | ✓                  |          |
| Tea Spoon       | 2,0 mm / 114 mm        | Dozen  | ✓             | ✓         | ✓                  |          |
| Service Set     |                        | 5 Pcs  | $\checkmark$  | ✓         | ✓                  |          |
| Cardboard Boxed | d Knifeless Family Set | 30 Pcs | ✓             | ✓         | ✓                  |          |
| Cardboard Boxed | d Knife Family Set     | 36 Pcs | ✓             | ✓         | ✓                  | ✓        |
| Cardboard Boxed | d Knifeless Family Set | 60 Pcs | ✓             | ✓         | ✓                  |          |
| Cardboard Boxed | d Knife Family Set     | 72 Pcs | $\checkmark$  | ✓         | <b>✓</b>           | <b>√</b> |
| Cardboard Boxed | d Cutlery Set          | 77 Pcs | $\checkmark$  | ✓         | ✓                  |          |
| Cardboard Boxed | d Cutlery Set          | 84 Pcs | ✓             | ✓         | ✓                  | <b>√</b> |
| Leather Boxed C | utlery Set             | 84 Pcs | ✓             | ✓         | ✓                  | ✓        |
| Cardboard Boxed | d Cutlery Set          | 89 Pcs | ✓             | ✓         | ✓                  | ✓        |
| Leather Boxed C | utlery Set             | 89 Pcs | ✓             | ✓         | <b>✓</b>           | ✓        |
| Luxury Wooden ( | Case Cutlery Set       | 89 Pcs | ✓             | ✓         | ✓                  | <b>√</b> |
|                 |                        |        |               |           |                    |          |