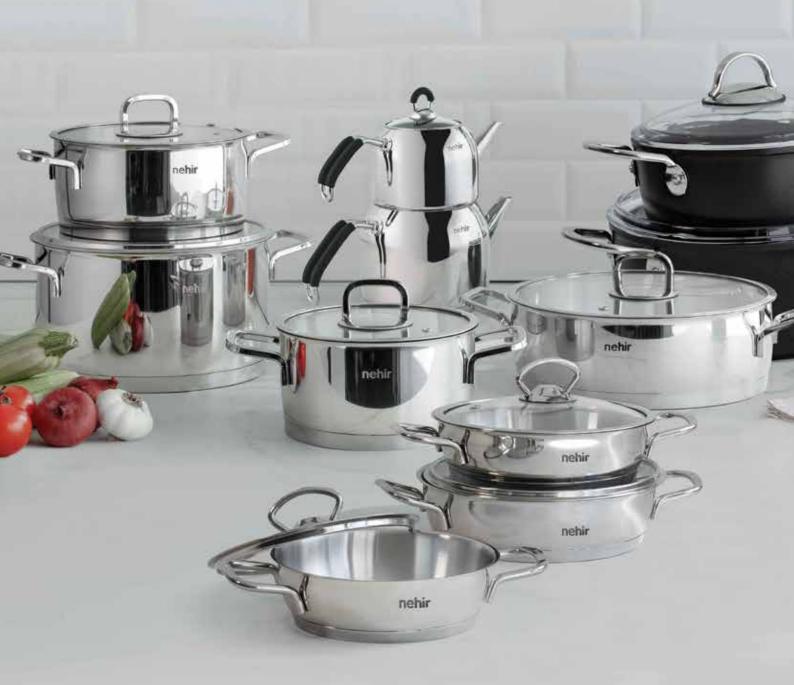

>     |
| Latte Spoon            | Pcs  | 1,8 mm    | 121 mm   | <b>√</b>     |
| Service Tong           | Pcs  | 1,2 mm    | 240 mm   | ✓            |
| Salad Tong             | Pcs  | 1,2 mm    | 241 mm   | ✓            |
| Pasta Tong             | Pcs  | 1,2 mm    | 241 mm   | <b>√</b>     |
| Cake Tong              | Pcs  | 1,2 mm    | 240 mm   | <b>√</b>     |
| Ice Tong               | Pcs  | 1,2 mm    | 168 mm   | <b>√</b>     |
| Cocktail Spoon         | Pcs  | 2,5 mm    | 204 mm   | ✓            |
| Işıl Tea Plate         | Pcs  | 1,0 mm    | 110 mm Ø | ✓            |
| Nehir 5 Pcs Tong Set   | Set  |           |          | /            |



### SILVER TREND

#### POT

18/10 stainless steel

Cast stainless steel handles

Induction capsule plate

Guaranteed to rusting for 5 years









| RODUCT TYPE         | UNIT                                                                    | HEIGHT  | PRICE        |
|---------------------|-------------------------------------------------------------------------|---------|--------------|
| 0 cm Deep Pot + Cap | 9,5 cm                                                                  | 2,45 lt | $\checkmark$ |
| cm Deep Pot + Cap   | 11,5 cm                                                                 | 4,35 lt | $\checkmark$ |
| m Shallow Pot + Cap | 7,5 cm                                                                  | 2,25 lt | $\checkmark$ |
| n Shallow Pot + Cap | 7,5 cm                                                                  | 2,90 lt | $\checkmark$ |
| Shallow Pot + Cap   | 8,0 cm