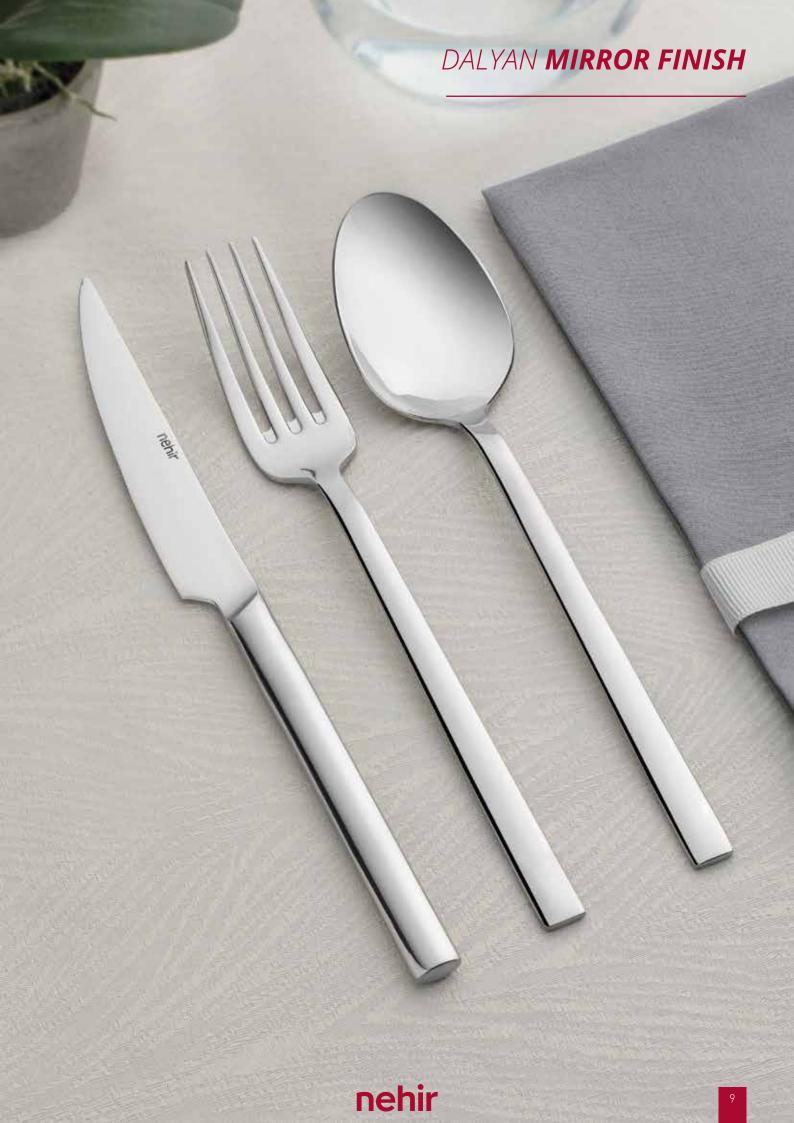

#### DALYAN

| PRODUCT TYPE       | THICKNESS / HEIGHT  | UNIT   | MIRROR<br>FINISH | SANDBLAST    | GOLD+<br>SANDBLAST | HANGING<br>PACKAGE | JEL.<br>VACUUM |
|--------------------|---------------------|--------|------------------|--------------|--------------------|--------------------|----------------|
| Table Spoon        | 4,0 mm / 202 mm     | Dozen  |                  | ✓            | ✓                  | ✓                  | ✓              |
| Table Fork         | 4,0 mm / 202 mm     | Dozen  | ✓                | ✓            | $\checkmark$       | ✓                  | ✓              |
| Table Knife        | 90 gr. / 225 mm     | Dozen  | ✓                | ✓            | $\checkmark$       | ✓                  | $\checkmark$   |
| Dessert Spoon      | 3,0 mm / 160 mm     | Dozen  | ✓                | <b>✓</b>     | $\checkmark$       | ✓                  | ✓              |
| Dessert Fork       | 3,0 mm / 160 mm     | Dozen  | ✓                | ✓            | $\checkmark$       | ✓                  | $\checkmark$   |
| Dessert Knife      | 60 gr. / 193 mm     | Dozen  | ✓                | ✓            | $\checkmark$       | ✓                  | ✓              |
| Tea Spoon          | 2,5 mm / 110 mm     | Dozen  | ✓                | ✓            | $\checkmark$       | $\checkmark$       | ✓              |
| Coffee Spoon       | 2,5 mm / 131 mm     | Dozen  | <b>√</b>         | ✓            | $\checkmark$       | ✓                  | ✓              |
| Ice Cream Spoon    | 3,0 mm / 153 mm     | Dozen  |                  | ✓            | $\checkmark$       | $\checkmark$       | ✓              |
| Fish Fork          | 4,0 mm / 206 mm     | Dozen  | ✓                |              |                    |                    |                |
| Fish Knife         | 4,0 mm / 224 mm     | Dozen  | ✓                |              |                    |                    |                |
| Soup Ladle         | 4,0 mm / 180 mm     | Pcs    | <b>√</b>         |              |                    |                    |                |
| Service Skimmer    | 4,0 mm / 208 mm     | Pcs    | ✓                |              |                    |                    | ✓              |
| Service Spoon      | 3,0 mm / 272 mm     | Pcs    | <b>√</b>         |              |                    |                    | ✓              |
| Service Fork       | 3,0 mm / 289 mm     | Pcs    | <b>√</b>         |              |                    |                    | ✓              |
| Cake Service       | 3,0 mm / 260 mm     | Pcs    | <b>√</b>         |              |                    |                    | ✓              |
| Service Set        |                     | 5 Pcs  | ✓                | ✓            | $\checkmark$       |                    | ✓              |
| Cartoon Boxed Knif | e Family Set        | 24 Pcs | <b>√</b>         | $\checkmark$ | $\checkmark$       |                    | <b>✓</b>       |
| Cardboard Boxed K  | nifeless FamilySet  | 30 Pcs | ✓                | ✓            | $\checkmark$       |                    | TITANIUM GOLD  |
| Cardboard Boxed K  | nife Family Set     | 36 Pcs | <b>√</b>         | ✓            | $\checkmark$       |                    | $\checkmark$   |
| Cardboard Boxed K  | nifeless Family Set | 60 Pcs | $\checkmark$     | $\checkmark$ | $\checkmark$       |                    | ✓              |
| Cardboard Boxed K  | nife Family Set     | 72 Pcs | ✓                | ✓            | $\checkmark$       |                    |                |
| Cardboard Boxed C  | utlery Set          | 77 Pcs | ✓                | ✓            | $\checkmark$       |                    | ✓              |
| Cardboard Boxed C  | utlery Set          | 84 Pcs | <b>√</b>         | ✓            | $\checkmark$       |                    | $\checkmark$   |
| Leather Boxed Cutl | ery Set             | 84 Pcs | ✓                | ✓            | $\checkmark$       |                    | ✓              |
| Cardboard Boxed C  | utlery Set          | 89 Pcs | ✓                | ✓            | $\checkmark$       |                    | <b>√</b>       |
| Leather Boxed Cutl | ery Set             | 89 Pcs | ✓                | ✓            | ✓                  |                    | ✓              |
| Luxury Wooden Cas  | se Cutlery Set      | 89 Pcs | ✓                | <b>√</b>     | $\checkmark$       |                    | <b>√</b>       |
|                    |                     |        | ,                |              |                    |                    |                |