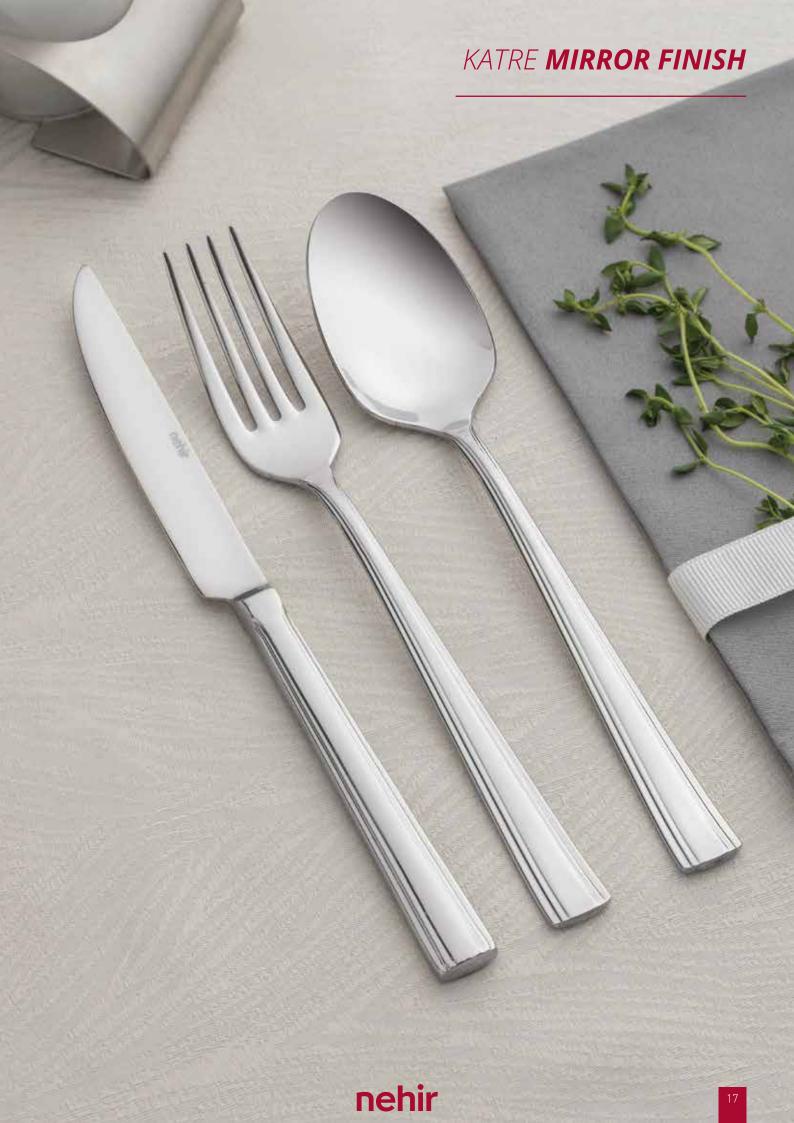

| ✓                  |                    |                |
| Cartoon Boxed Cut  | lery Set           | 84 Pcs | $\checkmark$     | $\checkmark$ | ✓                  |                    |                |
| Leather Boxed Cutl | ery Set            | 84 Pcs | $\checkmark$     | $\checkmark$ | ✓                  |                    |                |
| Cartoon Boxed Cut  | lery Set           | 89 Pcs | $\checkmark$     | $\checkmark$ | ✓                  |                    |                |
| Leather Boxed Cutl | ery Set            | 89 Pcs | $\checkmark$     | $\checkmark$ | ✓                  |                    |                |
| Wooden Case Set    |                    | 89 Pcs | ✓                | ✓            | ✓                  |                    |                |











#### DENİZ

| PRODUCT TYPE              | THICKNESS / HEIGHT | UNIT             | MIRROR<br>FINISH | SANDBLAST | HANGING<br>PACKAGE | JEL.<br>VACUUM |
|---------------------------|--------------------|------------------|------------------|-----------|--------------------|----------------|
| Table Spoon               | 3,0 mm / 202 mm    | Dozen            | <b>√</b>         | ✓         | ✓                  | ✓              |
| Table Fork                | 3,0 mm / 203 mm    | Dozen            | ✓                | ✓         | ✓                  | ✓              |
| Table Knife               | 95 gr. / 217 mm    | Dozen            | $\checkmark$     | ✓         | ✓                  | ✓              |
| Dessert Spoon             | 2,5 mm / 160 mm    | Dozen            | ✓                | ✓