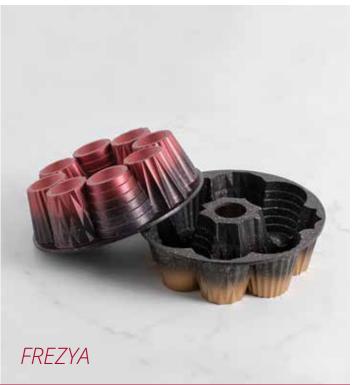

-----------|-------------------------|----------------------------|-------|--|
| Modern 3pcs Coffee Pot  | 7 cm<br>8 cm<br>9,5 cm  | 200 ml<br>320 ml<br>500 ml | ✓     |  |
| Everest 3pcs Coffee Pot | 8,5 cm<br>9 cm<br>10 cm | 200 ml<br>280 ml<br>350 ml | /     |  |





| PRODUCT TYPE               | HEIGHT  | CAPACITY           | PRICE |
|----------------------------|---------|--------------------|-------|
| Modern Small Size Tea Pot  | 24,5 cm | 0,80 lt<br>1,60 lt | ✓     |
| Modern Middle Size Tea Pot | 27,5 cm | 1,00 lt<br>2,00 lt | ✓     |
| Modern Big Size Tea Pot    | 29 cm   | 1,60 lt<br>2,50 lt | ✓     |
| Everest Tea Pot            | 30,5 cm | 1,00 lt<br>1,75 lt | ✓     |



# CAST ALUMINUM TURKISH PANCAKE PAN







PRODUCT TYPE

Cast Aluminum Gozleme Pan 36 cm Ø 3,5 cm









| PRODUCT TYPE                 | UNIT | WIDTH   | HEIGHT  | PRICE        |  |
|------------------------------|------|---------|---------|--------------|--|
| Lilyum Red Exclusive 26 Cm   | Pcs  | 26 cm Ø | 9,5 cm  | <b>√</b>     |  |
| Karanfil Red Exclusive 26 Cm | Pcs  | 26 cm Ø | 10,5 cm | $\checkmark$ |  |
| Begonya Red Exclusive 26 Cm  | Pcs  | 26 cm Ø | 10 cm   | $\checkmark$ |  |
| Frezya Red Exclusive 26 Cm   | Pcs  | 26 cm Ø | 8 cm    | $\checkmark$ |  |









| PRODUCT TYPE                | UNIT | WIDTH   | HEIGHT | PRICE        |  |
|-----------------------------|------|---------|--------|--------------|--|
| VIOLET Gold Exclusive 26 Cm | Pcs  | 26 cm Ø | 6 cm   | ✓            |  |
| STELLA Gold Exclusive 26 Cm | Pcs  | 26 cm Ø | 8 cm   | $\checkmark$ |  |
| Bella Gold Excl