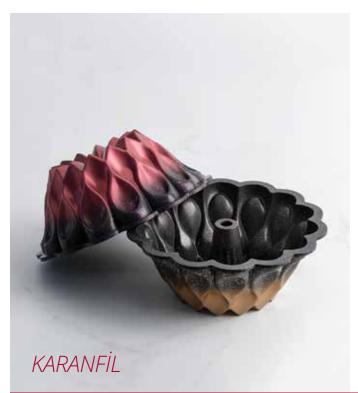

-------------|-------------------------|----------------------------|-------|--|
| Modern 3pcs Coffee Pot  | 7 cm<br>8 cm<br>9,5 cm  | 200 ml<br>320 ml<br>500 ml | ✓     |  |
| Everest 3pcs Coffee Pot | 8,5 cm<br>9 cm<br>10 cm | 200 ml<br>280 ml<br>350 ml | /     |  |





| PRODUCT TYPE               | HEIGHT  | CAPACITY           | PRICE |
|----------------------------|---------|--------------------|-------|
| Modern Small Size Tea Pot  | 24,5 cm | 0,80 lt<br>1,60 lt | ✓     |
| Modern Middle Size Tea Pot | 27,5 cm | 1,00 lt<br>2,00 lt | ✓     |
| Modern Big Size Tea Pot    | 29 cm   | 1,60 lt<br>2,50 lt | ✓     |
| Everest Tea Pot            | 30,5 cm | 1,00 lt<br>1,75 lt | ✓     |



# CAST ALUMINUM TURKISH PANCAKE PAN







PRODUCT TYPE

Cast Aluminum Gozleme Pan 36 cm Ø 3,5 cm









| PRODUCT TYPE                 | UNIT | WIDTH   | HEIGHT  | PRICE        |  |
|------------------------------|------|---------|---------|--------------|--|
| Lilyum Red Exclusive 26 Cm   | Pcs  | 26 cm Ø | 9,5 cm  | <b>√</b>     |  |
| Karanfil Red Exclusive 26 Cm | Pcs  | 26 cm Ø | 10,5 cm | $\checkmark$ |  |
| Begonya Red Exclusive 26 Cm  | Pcs  | 26 cm Ø | 10 cm   | $\checkmark$ |  |
| Frezya Red Exclusive 26 Cm   | Pcs  | 26 cm Ø | 8 cm    | $\checkmark$ |  |









| PRODUCT TYPE                | UNIT | WIDTH   | HEIGHT | PRICE        |  |
|-----------------------------|------|---------|--------|--------------|--|
| VIOLET Gold Exclusive 26 Cm | Pcs  | 26 cm Ø | 6 cm   | ✓            |  |
| STELLA Gold Exclusive 26 Cm | Pcs  | 26 cm Ø | 8 cm   | $\checkmark$ |  |
| Bella Gold Ex