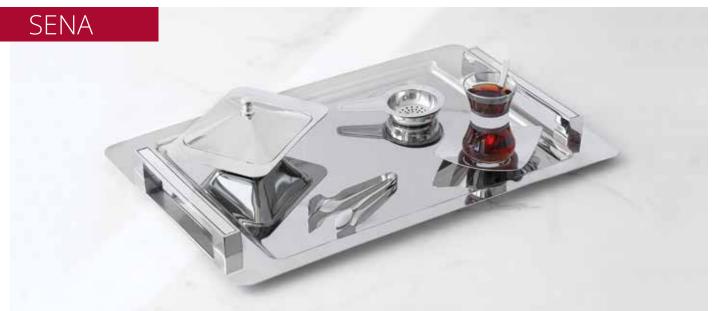

40 Pcs       ✓       ✓ |





| PRODUCT TYPE                   | UNIT   | THICKNESS | SIZE  | MIRROR FINISH | SANDBLAST    |
|--------------------------------|--------|-----------|-------|---------------|--------------|
| Tray                           | Pcs    | 1,00 mm   | 46x31 | $\checkmark$  | $\checkmark$ |
| Tea Plate                      | Dozen  | 1,00 mm   | 9x9   | $\checkmark$  | ✓            |
| Sugar Bowl (With Cap)          | Pcs    | 1,00 mm   | 15x13 | ✓             | $\checkmark$ |
| Tea Set (12 Person - No Cup)   | 28 Pcs |           |       | ✓             | ✓            |
| Tea Set (12 Person - With Cup) | 40 Pcs |           |       | $\checkmark$  | ✓            |
| Tea Glass                      | 6 Pcs  |           |       |               | ✓            |







| PRODUCT TYPE                   | UNIT   | THICKNESS | SIZE  | MIRROR FINISH | SANDBLAST    |
|--------------------------------|--------|-----------|-------|---------------|--------------|
| Tray                           | Pcs    | 1,20 mm   | 48x31 | ✓             | ✓            |
| Coffee Tray                    | Pcs    | 1,00 mm   | 36x26 | ✓             | ✓            |
| Tea Plate                      | Dozen  | 1,00 mm   | 10x10 | $\checkmark$  | $\checkmark$ |
| Sugar Bowl (With Cap)          | Pcs    | 1,00 mm   | 17x12 | ✓             | ✓            |
| Tea Set (12 Person - No Cup)   | 28 Pcs |           |       | ✓             | ✓            |
| Tea Set (12 Person - With Cup) | 40 Pcs |           |       | ✓             | ✓            |
| Tray Set                       | Set