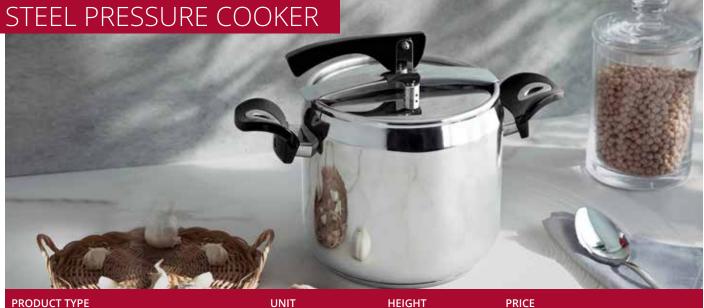

| 5,25 lt | $\checkmark$ |
| Pan                 | 5,5 cm                                                                  | 2,25 lt | $\checkmark$ |
| Pan                 | 6,0 cm                                                                  | 2,75 lt | $\checkmark$ |
| Pan                 | 6,0 cm                                                                  | 3,50 lt | ✓            |
| Egg Pan + Cap       | 4,7 cm                                                                  | 1,50 lt | $\checkmark$ |
| Wok Pan             | 8,5 cm                                                                  | 3,75 lt | $\checkmark$ |
| s Pot Set           | 20 cm Deep Pot + Cap<br>24 cm Deep Pot + Cap<br>26 cm Shallow Pot + Cap |         | ✓            |



26 cm pan (Without cover)



| PRODUCT TYPE            | UNIT                                                                                            | HEIGHT  | PRICE        |
|-------------------------|-------------------------------------------------------------------------------------------------|---------|--------------|
| 16 cm Deep Pot + Cap    | 10 cm                                                                                           | 2,20 lt | ✓            |
| 18 cm Deep Pot + Cap    | 10 cm                                                                                           | 2,50 lt | $\checkmark$ |
| 20 cm Deep Pot + Cap    | 10 cm                                                                                           | 3,10 lt | $\checkmark$ |
| 22 cm Deep P