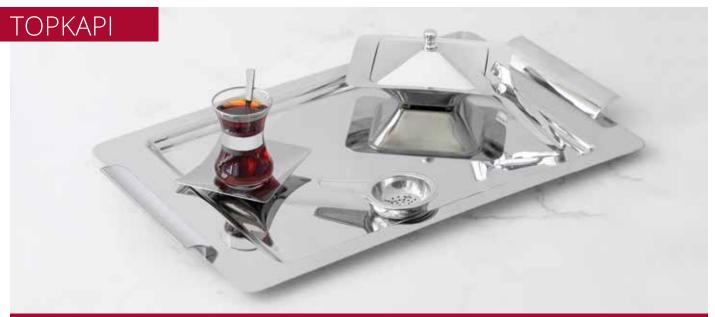

------|---------------|--------------|
| Tray                           | Pcs    | 1,00 mm   | 45x31 | $\checkmark$  | ✓            |
| Coffee Tray                    | Pcs    | 1,00 mm   | 38x25 | $\checkmark$  | $\checkmark$ |
| Tea Plate                      | Dozen  | 1,00 mm   | 13x10 | $\checkmark$  | ✓            |
| Sugar Bowl (With Cap)          | Pcs    | 1,00 mm   | 17x12 | $\checkmark$  | $\checkmark$ |
| Tea Set (12 Person - No Cup)   | 28 Pcs |           |       | $\checkmark$  | ✓            |
| Tea Set (12 Person - With Cup) | 40 Pcs |           |       | $\checkmark$  | ✓            |
| Tray Set                       | Set    |           |       | $\checkmark$  | $\checkmark$ |
| Tea Glass                      | 6 Pcs  |           |       |               | ✓            |



| UNIT   | THICKNESS                   | SIZE                                                   | MIRROR FINISH                                                                                                                           | SANDBLAST                                                                                                                                                                                         |
|--------|-----------------------------|--------------------------------------------------------|-----------------------------------------------------------------------------------------------------------------------------------------|-----------------------------------------------------------------------------------------------------------------------------------