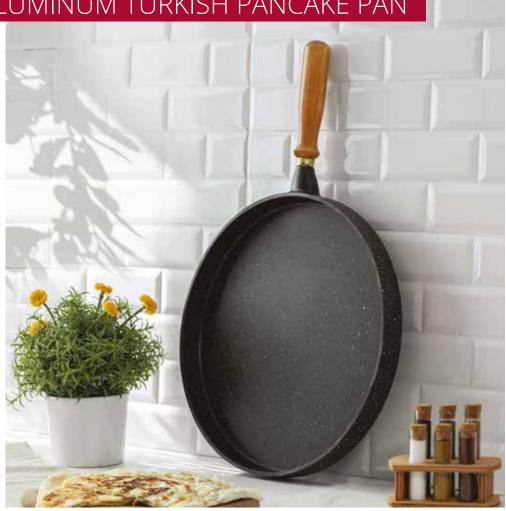

| CAPACITY                   | PRICE |  |
|-------------------------|-------------------------|----------------------------|-------|--|
| Modern 3pcs Coffee Pot  | 7 cm<br>8 cm<br>9,5 cm  | 200 ml<br>320 ml<br>500 ml | ✓     |  |
| Everest 3pcs Coffee Pot | 8,5 cm<br>9 cm<br>10 cm | 200 ml<br>280 ml<br>350 ml | /     |  |





| PRODUCT TYPE               | HEIGHT  | CAPACITY           | PRICE |
|----------------------------|---------|--------------------|-------|
| Modern Small Size Tea Pot  | 24,5 cm | 0,80 lt<br>1,60 lt | ✓     |
| Modern Middle Size Tea Pot | 27,5 cm | 1,00 lt<br>2,00 lt | ✓     |
| Modern Big Size Tea Pot    | 29 cm   | 1,60 lt<br>2,50 lt | ✓     |
| Everest Tea Pot            | 30,5 cm | 1,00 lt<br>1,75 lt | ✓     |



# CAST ALUMINUM TURKISH PANCAKE PAN







PRODUCT TYPE

Cast Aluminum Gozleme Pan 36 cm Ø 3,5 cm









| PRODUCT TYPE                 | UNIT | WIDTH   | HEIGHT  | PRICE        |  |
|------------------------------|------|---------|---------|--------------|--|
| Lilyum Red Exclusive 26 Cm   | Pcs  | 26 cm Ø | 9,5 cm  | <b>√</b>     |  |
| Karanfil Red Exclusive 26 Cm | Pcs  | 26 cm Ø | 10,5 cm | $\checkmark$ |  |
| Begonya Red Exclusive 26 Cm  | Pcs  | 26 cm Ø | 10 cm   | $\checkmark$ |  |
| Frezya Red Exclusive 26 Cm   | Pcs  | 26 cm Ø | 8 cm    | $\checkmark$ |  |









| PRODUCT TYPE                | UNIT | WIDTH   | HEIGHT | PRICE        |  |
|-----------------------------|------|---------|--------|--------------|--|
| VIOLET Gold Exclusive 26 Cm | Pcs  | 26 cm Ø | 6 cm   | ✓            |  |
| STELLA Gold Exclusive 2