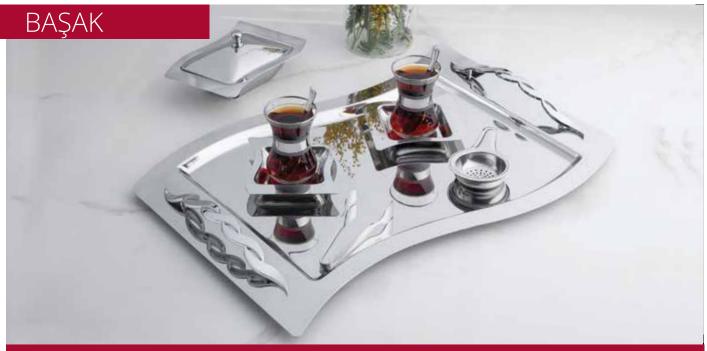

|              | $\checkmark$   |





| PRODUCT TYPE                   | UNIT   | THICKNESS | SIZE  | MIRROR FINISH | SANDBLAST |  |
|--------------------------------|--------|-----------|-------|---------------|-----------|--|
| Tray                           | Pcs    | 1,00 mm   | 46x31 | ✓             | ✓         |  |
| Tea Plate (1 mm)               | Dozen  | 1,00 mm   | 9x9   | $\checkmark$  | ✓         |  |
| Glass Sugar Bowl ( Capless)    | Pcs    |           | 14x11 | $\checkmark$  |           |  |
| Tea Set (12 Person - No Cup)   | 28 Pcs |           |       | $\checkmark$  | ✓         |  |
| Tea Set (12 Person - With Cup) | 40 Pcs |           |       | $\checkmark$  | ✓         |  |
| Tea Glass                      | 6 Pcs  |           |       |               | ✓         |  |



| PRODUCT TYPE                   | UNIT   | THICKNESS | SIZE  | MIRROR FINISH | SANDBLAST    |  |
|--------------------------------|--------|-----------|-------|---------------|--------------|--|
| Tray                           | Pcs    | 1,20 mm   | 50x31 | ✓             | $\checkmark$ |  |
| Tea Plate                      | Dozen  | 1,00 mm   | 11x10 | ✓             | ✓            |  |
| Sugar Bowl (With Cap)          | Pcs    | 1,00 mm   | 17x12 | $\checkmark$  | $\checkmark$ |  |
| Tea Set (12 Person - No Cup)   | 28 Pcs |           |       | $\checkmark$  | ✓            |  |
| Tea Set (12 Person - With Cup) | 40 Pcs |           |       | $\checkmark$  | $\checkmark$ |  |
| Tea Glass                      | 6 Pcs  |           |       |               | ✓            |  |





| PRODUCT