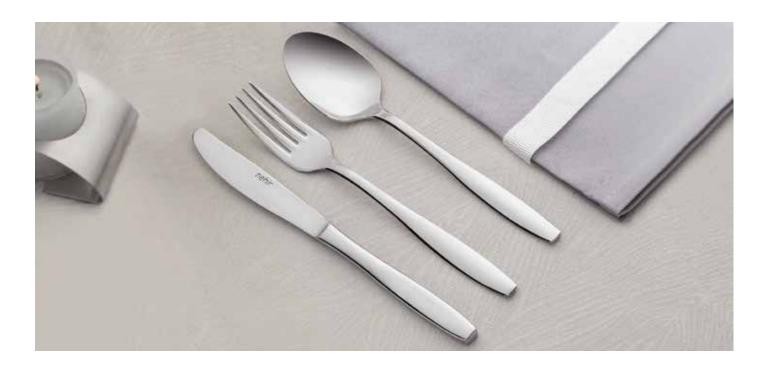

#### MONACO

| PRODUCT TYPE    | THICKNESS / HEIGHT     | UNIT   | MIRROR FINISH | SANDBLAST | GOLD+<br>SANDBLAST |
|-----------------|------------------------|--------|---------------|-----------|--------------------|
| Table Spoon     | 3,0 mm / 205 mm        | Dozen  | <b>√</b>      | <b>√</b>  | √                  |
| Table Fork      | 3,0 mm / 207 mm        | Dozen  | ✓             | ✓         | ✓                  |
| Table Knife     | 120 gr. / 240 mm       | Dozen  | ✓             | <b>√</b>  | ✓                  |
| Dessert Spoon   | 2,5 mm / 165 mm        | Dozen  | ✓             | ✓         | ✓                  |
| Dessert Fork    | 2,5 mm / 167 mm        | Dozen  | ✓             | ✓         | ✓                  |
| Dessert Knife   | 80 gr. / 201 mm        | Dozen  | ✓             | ✓         | ✓                  |
| Tea Spoon       | 2,0 mm / 116 mm        | Dozen  | ✓             | ✓         | ✓                  |
| Coffee Spoon    | 2,5 mm / 143 mm        | Dozen  | ✓             | ✓         | ✓                  |
| Soup Ladle      | 3,0 mm / 275 mm        | Pcs    | ✓             |           |                    |
| Service Skimme  | r 3,0 mm / 290 mm      | Pcs    | ✓             |           |                    |
| Service Spoon   | 3,0 mm / 270 mm        | Pcs    | ✓             |           |                    |
| Service Fork    | 3,0 mm / 270 mm        | Pcs    | $\checkmark$  |           |                    |
| Cake Service    | 3,0 mm / 265 mm        | Pcs    | ✓             |           |                    |
| Service set     |                        | 5 Pcs  | ✓             | ✓         | ✓                  |
| Cartoon Boxed H | Knife Family Set       | 24 Pcs | ✓             | ✓         | ✓                  |
| Cardboard Boxe  | d Knifeless Family Set | 30 Pcs | ✓             | ✓         | ✓                  |
| Cardboard Boxe  | d Knife Family Set     | 36 Pcs | ✓             | ✓         | ✓                  |
| Cardboard Boxe  | d Knifeless Family Set | 60 Pcs | ✓             | ✓         | ✓                  |
| Cardboard Boxe  | d Knife Family Set     | 72 Pcs | ✓             | ✓         | ✓                  |
| Cardboard Boxe  | d Cutlery Set          | 77 Pcs | $\checkmark$  | ✓         | ✓                  |
| Cardboard Boxe  | d Cutlery Set          | 84 Pcs | ✓             | ✓         | ✓                  |
| Leather Boxed C | Cutlery Set            | 84 Pcs | ✓             | ✓         | ✓                  |
| Cardboard Boxe  | d Cutlery Set          | 89 Pcs | ✓             | ✓         | ✓                  |
| Leather Boxed C | Cutlery Set            | 89 Pcs | ✓             | <b>√</b>  | ✓                  |
| Luxury Wooden   | Case Cutlery Set       | 89 Pcs | ✓             | ✓         | ✓                  |