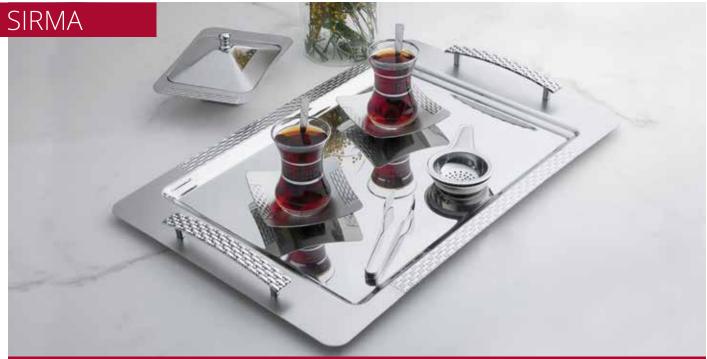

|               | ✓            |





| PRODUCT TYPE                   | UNIT   | THICKNESS | SIZE  | MIRROR FINISH | SANDBLAST    |
|--------------------------------|--------|-----------|-------|---------------|--------------|
| Tray                           | Pcs    | 1,00 mm   | 46x31 | $\checkmark$  | ✓            |
| Tea Plate (Big)                | Dozen  | 1,00 mm   | 9x9   | ✓             | ✓            |
| Sugar Bowl (With Cap)          | Pcs    | 1,00 mm   | 15x13 | ✓             | $\checkmark$ |
| Tea Set (12 Person - No Cup)   | 28 Pcs |           |       | ✓             | $\checkmark$ |
| Tea Set (12 Person - With Cup) | 40 Pcs |           |       | ✓             | $\checkmark$ |
| Tea Glass                      | 6 Pcs  |           |       |               | $\checkmark$ |



| PRODUCT TYPE                   | UNIT   | THICKNESS | SIZE  | MIRROR FINISH | SANDBLAST    | GOLD+SANDBLAST |
|--------------------------------|--------|-----------|-------|---------------|--------------|----------------|
| Tray                           | Pcs    | 1,20 mm   | 48x31 | ✓             | $\checkmark$ | ✓              |
| Coffee Tray                    | Pcs    | 1,00 mm   | 36x25 | ✓             | ✓            | $\checkmark$   |
| Tea Plate (Big)                | Dozen  | 1,00 mm   | 10x10 | ✓             | ✓            | ✓              |
| Sugar Bowl (With Cap)          | Pcs    | 1,00 mm   | 17x12 | ✓             | ✓            | ✓              |
| Tea Set (12 Person - No Cup)   | 28 Pcs |           |       | ✓             | $\checkmark$ | $\checkmark$   |
| Tea Set (12