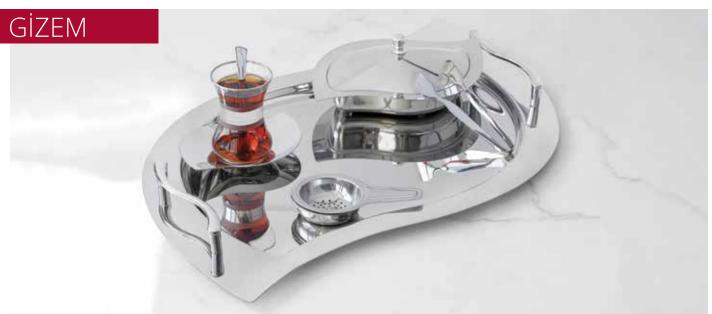

|  |



| PRODUCT TYPE                   | UNIT   | THICKNESS | SIZE  | MIRROR FINISH | SANDBLAST    |  |
|--------------------------------|--------|-----------|-------|---------------|--------------|--|
| Tray                           | Pcs    | 1,20 mm   | 50x31 | ✓             | $\checkmark$ |  |
| Tea Plate                      | Dozen  | 1,00 mm   | 11x10 | ✓             | ✓            |  |
| Sugar Bowl (With Cap)          | Pcs    | 1,00 mm   | 17x12 | $\checkmark$  | $\checkmark$ |  |
| Tea Set (12 Person - No Cup)   | 28 Pcs |           |       | $\checkmark$  | ✓            |  |
| Tea Set (12 Person - With Cup) | 40 Pcs |           |       | $\checkmark$  | $\checkmark$ |  |
| Tea Glass                      | 6 Pcs  |           |       |               | ✓            |  |





| PRODUCT TYPE                   | UNIT   | THICKNESS | SIZE  | MIRROR FINISH | SANDBLAST    |
|--------------------------------|--------|-----------|-------|---------------|--------------|
| Tray                           | Pcs    | 1,00 mm   | 45x31 | $\checkmark$  | ✓            |
| Coffee Tray                    | Pcs    | 1,00 mm   | 38x25 | $\checkmark$  | $\checkmark$ |
| Tea Plate                      | Dozen  | 1,00 mm   | 13x10 | $\checkmark$  | ✓            |
| Sugar Bowl (With Cap)          | Pcs    | 1,00 mm   | 17x12 | $\checkmark$  | $\checkmark$ |
| Tea Set (12 Person - No Cup)   | 28 Pcs |           |       | $\checkmark$  | ✓            |
| Tea Set (12 Person - With Cup) | 40 Pcs |           |       | $\checkmark$  | ✓            |
| Tray Set                       | Set