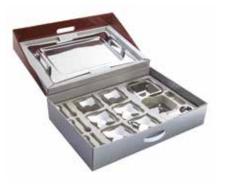

#### MAKSİ

| PRODUCT TYPE       | THICKNESS / HEIGHT  | UNIT   | MIRROR<br>FINISH | SANDBLAST    | GOLD+<br>SANDBLAST | HANGING<br>PACKAGE | JEL.<br>VACUUM |
|--------------------|---------------------|--------|------------------|--------------|--------------------|--------------------|----------------|
| Table Spoon        | 3,0 mm / 197 mm     | Dozen  | √                | ✓            | √                  | √                  | √              |
| Table Fork         | 3,0 mm / 200 mm     | Dozen  | $\checkmark$     | $\checkmark$ | <b>√</b>           | ✓                  | ✓              |
| Table Knife        | 100 gr. / 225 mm    | Dozen  | $\checkmark$     | $\checkmark$ | ✓                  | ✓                  | $\checkmark$   |
| Dessert Spoon      | 2,5 mm / 151 mm     | Dozen  | $\checkmark$     | $\checkmark$ | <b>√</b>           | ✓                  | ✓              |
| Dessert Fork       | 2,5 mm / 155 mm     | Dozen  | $\checkmark$     | $\checkmark$ | ✓                  | ✓                  | ✓              |
| Dessert Knife      | 80 gr. / 188 mm     | Dozen  | $\checkmark$     | $\checkmark$ | <b>√</b>           | ✓                  | ✓              |
| Tea Spoon          | 2,0 mm / 110 mm     | Dozen  | $\checkmark$     | $\checkmark$ | ✓                  | ✓                  | ✓              |
| Coffee Spoon       | 2,0 mm / 130 mm     | Dozen  | $\checkmark$     | $\checkmark$ | <b>√</b>           | ✓                  | $\checkmark$   |
| Ice Cream Spoon    | 2,5 mm / 151 mm     | Dozen  | $\checkmark$     | $\checkmark$ | ✓                  | ✓                  | ✓              |
| Fish Fork          | 3,0 mm / 203 mm     | Dozen  | $\checkmark$     |              |                    |                    |                |
| Fish Knife         | 3,0 mm / 214 mm     | Dozen  | $\checkmark$     |              |                    |                    |                |
| Appetizer Fork     | 2,5 mm / 180 mm     | Dozen  | $\checkmark$     |              |                    |                    |                |
| Appetizer Knife    | 80 gr. / 181 mm     | Dozen  | $\checkmark$     |              |                    |                    |                |
| Soup Ladle         | 3,0 mm / 195 mm     | Pcs    | $\checkmark$     |              |                    |                    |                |
| Service Skimmer    | 3,0 mm / 265 mm     | Pcs    | $\checkmark$     |              |                    |                    | ✓              |
| Service Spoon      | 3,0 mm / 287 mm     | Pcs    | $\checkmark$     |              |                    |                    | $\checkmark$   |
| Service Fork       | 3,0 mm / 249 mm     | Pcs    | $\checkmark$     |              |                    |                    | ✓              |
| Cake Service       | 3,0 mm / 245 mm     | Pcs    | $\checkmark$     |              |                    |                    | $\checkmark$   |
| Sauce Ladle        | 3,0 mm / 250 mm     | Pcs    | $\checkmark$     |              |                    |                    | ✓              |
| Service Set        |                     | 5 Pcs  | $\checkmark$     | $\checkmark$ | ✓                  |                    | $\checkmark$   |
| Cartoon Boxed Knif | fe Family Set       | 24 Pcs | $\checkmark$     | ✓            | ✓                  |                    |                |
| Cardboard Boxed K  | nifeless Family Set | 30 Pcs | $\checkmark$     | $\checkmark$ | ✓                  |                    |                |
| Cardboard Boxed K  | nife Family Set     | 36 Pcs | $\checkmark$     | ✓            | ✓                  |                    |                |
| Cardboard Boxed K  | nifeless Family Set | 60 Pcs | $\checkmark$     | $\checkmark$ | ✓                  |                    |                |
| Cardboard Boxed K  | nife Family Set     | 72 Pcs | $\checkmark$     | ✓            | ✓                  |                    |                |
| Cardboard Boxed C  | utlery Set          | 77 Pcs | $\checkmark$     | $\checkmark$ | ✓                  |                    |                |
| Cardboard Boxed C  | utlery Set          | 84 Pcs | ✓                | ✓            | ✓                  |                    |                |
| Leather Boxed Cutl | lery Set            | 84 Pcs | ✓                | $\checkmark$ | ✓                  |                    |                |
| Cardboard Boxed C  | utlery Set          | 89 Pcs | ✓                | ✓            | ✓                  |                    |                |
| Leather Boxed Cutl | lery Set            | 89 Pcs | $\checkmark$     | ✓            | ✓                  |                    |                |
| Luxury Wooden Ca   | se Cutlery Set      | 89 Pcs | ✓                | ✓            | ✓                  |                    |                |

#### MAKSİ **MIRROR FINISH**