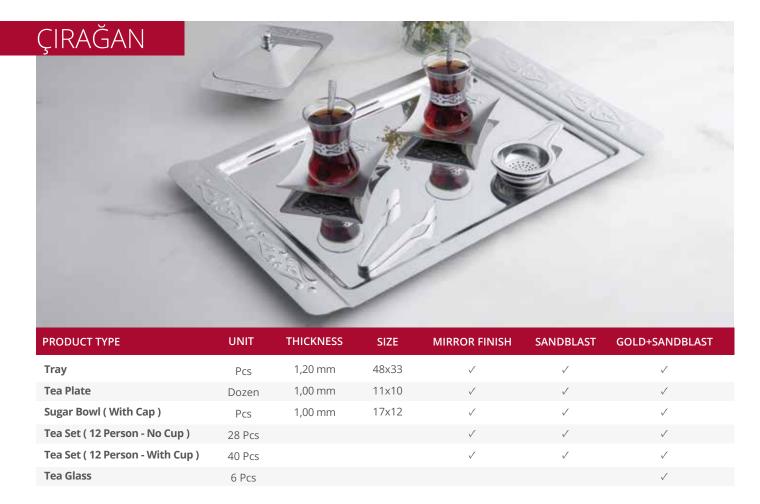

40 Pcs       ✓       ✓ |





| PRODUCT TYPE                   | UNIT   | THICKNESS | SIZE  | MIRROR FINISH | SANDBLAST    |
|--------------------------------|--------|-----------|-------|---------------|--------------|
| Tray                           | Pcs    | 1,00 mm   | 46x31 | $\checkmark$  | $\checkmark$ |
| Tea Plate                      | Dozen  | 1,00 mm   | 9x9   | $\checkmark$  | ✓            |
| Sugar Bowl (With Cap)          | Pcs    | 1,00 mm   | 15x13 | ✓             | $\checkmark$ |
| Tea Set (12 Person - No Cup)   | 28 Pcs |           |       | ✓             | ✓            |
| Tea Set (12 Person - With Cup) | 40 Pcs |           |       | $\checkmark$  | ✓            |
| Tea Glass                      | 6 Pcs  |           |       |               | ✓            |







| PRODUCT TYPE                   | UNIT   | THICKNESS | SIZE  | MIRROR FINISH | SANDBLAST    |
|--------------------------------|--------|-----------|-------|---------------|--------------|
| Tray                           | Pcs    | 1,20 mm   | 48x31 | ✓             | ✓            |
| Coffee Tray                    | Pcs    | 1,00 mm   | 36x26 | ✓             | ✓            |
| Tea Plate                      | Dozen  | 1,00 mm   | 10x10 | $\checkmark$  | $\checkmark$ |
| Sugar Bowl (With Cap)          | Pcs    | 1,00 mm   | 17x12 | ✓             | ✓            |
| Tea Set (12 Person - No Cup)   | 28 Pcs |           |       | ✓             | ✓            |
| Tea Set (12 Person - With Cup) | 40 Pcs |           |       | ✓             | ✓            |
| Tray Set                       |