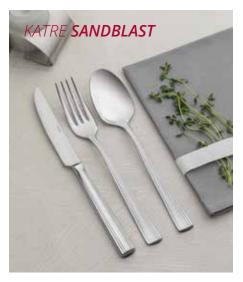

#### LALEZAR

| PRODUCT TYPE    | THICKNESS / HEIGHT     | UNIT   | MIRROR FINISH | SANDBLAST | GOLD+<br>SANDBLAST | TITANIUM |
|-----------------|------------------------|--------|---------------|-----------|--------------------|----------|
| Table Spoon     | 3,0 mm / 200 mm        | Dozen  | ✓             | √         | <i>√</i>           |          |
| Table Fork      | 3,0 mm / 200 mm        | Dozen  | ✓             | ✓         | $\checkmark$       |          |
| Table Knife     | 80 gr. / 227 mm        | Dozen  | ✓             | ✓         | ✓                  |          |
| Dessert Spoon   | 2,5 mm / 166 mm        | Dozen  | ✓             | ✓         | $\checkmark$       |          |
| Dessert Fork    | 2,5 mm / 168 mm        | Dozen  | ✓             | ✓         | ✓                  |          |
| Dessert Knife   | 60 gr. / 191 mm        | Dozen  | $\checkmark$  | ✓         | ✓                  |          |
| Tea Spoon       | 2,0 mm / 114 mm        | Dozen  | ✓             | ✓         | ✓                  |          |
| Service Set     |                        | 5 Pcs  | $\checkmark$  | ✓         | ✓                  |          |
| Cardboard Boxed | d Knifeless Family Set | 30 Pcs | ✓             | ✓         | ✓                  |          |
| Cardboard Boxed | d Knife Family Set     | 36 Pcs | ✓             | ✓         | ✓                  | ✓        |
| Cardboard Boxed | d Knifeless Family Set | 60 Pcs | ✓             | ✓         | ✓                  |          |
| Cardboard Boxed | d Knife Family Set     | 72 Pcs | $\checkmark$  | ✓         | <b>✓</b>           | <b>√</b> |
| Cardboard Boxed | d Cutlery Set          | 77 Pcs | $\checkmark$  | ✓         | ✓                  |          |
| Cardboard Boxed | d Cutlery Set          | 84 Pcs | ✓             | ✓         | ✓                  | <b>√</b> |
| Leather Boxed C | utlery Set             | 84 Pcs | ✓             | ✓         | ✓                  | ✓        |
| Cardboard Boxed | d Cutlery Set          | 89 Pcs | ✓             | ✓         | ✓                  | ✓        |
| Leather Boxed C | utlery Set             | 89 Pcs | ✓             | ✓         | <b>✓</b>           | ✓        |
| Luxury Wooden ( | Case Cutlery Set       | 89 Pcs | ✓             | ✓         | ✓                  | <b>√</b> |
|                 |                        |        |               |           |                    |          |