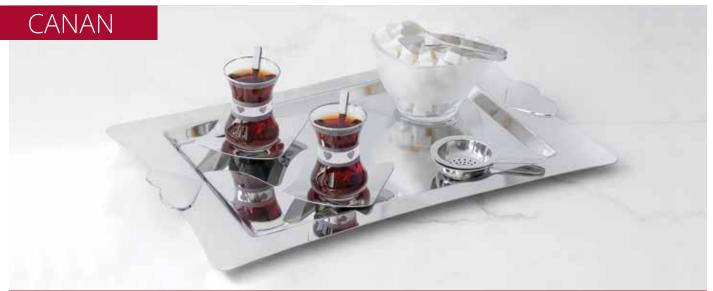

|
| Coffee Tray                    | Pcs    | 1,00 mm   | 36x26 | $\checkmark$  | ✓            | $\checkmark$   |
| Tea Plate (Big)                | Dozen  | 1,00 mm   | 11x9  | $\checkmark$  | $\checkmark$ | $\checkmark$   |
| Sugar Bowl (With Cap)          | Pcs    | 1,00 mm   | 18x14 | ✓             | $\checkmark$ | $\checkmark$   |
| Tea Set (12 Person - No Cup)   | 28 Pcs |           |       | $\checkmark$  | $\checkmark$ | $\checkmark$   |
| Tea Set (12 Person - With Cup) | 40 Pcs |           |       | ✓             | ✓            | $\checkmark$   |
| Tray Set                       | Set    |           |       | $\checkmark$  | $\checkmark$ | $\checkmark$   |
| Tea Glass                      | 6 Pcs  |           |       |               |              | $\checkmark$   |





| PRODUCT TYPE                   | UNIT   | THICKNESS | SIZE  | MIRROR FINISH | SANDBLAST |  |
|--------------------------------|--------|-----------|-------|---------------|-----------|--|
| Tray                           | Pcs    | 1,00 mm   | 46x31 | ✓             | ✓         |  |
| Tea Plate (1 mm)               | Dozen  | 1,00 mm   | 9x9   | $\checkmark$  | ✓         |  |
| Glass Sugar Bowl ( Capless)    | Pcs    |           | 14x11 | $\checkmark$  |           |  |
| Tea Set (12 Person - No Cup)   | 28 Pcs |           |       | $\checkmark$  | ✓         |  |
| Tea Set (12 Person - With Cup) | 40 Pcs |           |       | $\checkmark$  | ✓         |  |
| Tea Glass                      | 6 Pcs  |           |       |               | ✓         |  |



| PRODUCT TYPE                   |