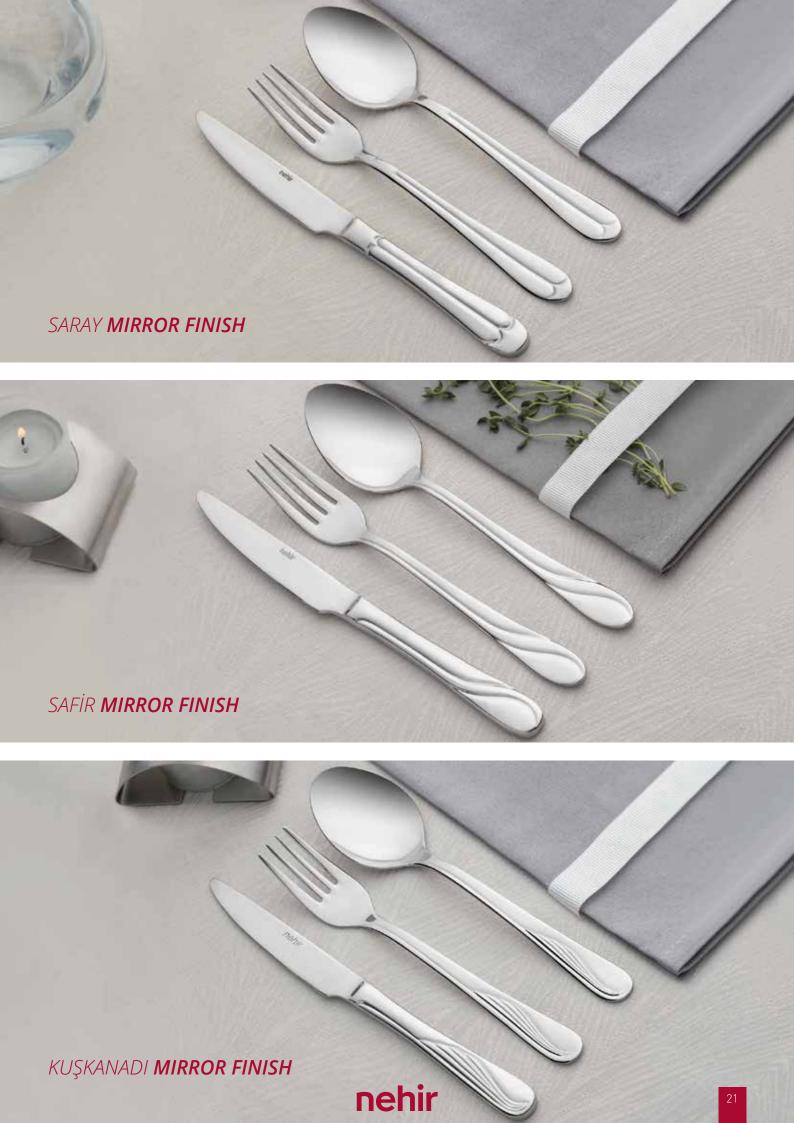

#### LALEZAR

| PRODUCT TYPE    | THICKNESS / HEIGHT     | UNIT   | MIRROR FINISH | SANDBLAST | GOLD+<br>SANDBLAST | TITANIUM |
|-----------------|------------------------|--------|---------------|-----------|--------------------|----------|
| Table Spoon     | 3,0 mm / 200 mm        | Dozen  | ✓             | √         | <i>√</i>           |          |
| Table Fork      | 3,0 mm / 200 mm        | Dozen  | ✓             | ✓         | $\checkmark$       |          |
| Table Knife     | 80 gr. / 227 mm        | Dozen  | ✓             | ✓         | ✓                  |          |
| Dessert Spoon   | 2,5 mm / 166 mm        | Dozen  | ✓             | ✓         | $\checkmark$       |          |
| Dessert Fork    | 2,5 mm / 168 mm        | Dozen  | ✓             | ✓         | ✓                  |          |
| Dessert Knife   | 60 gr. / 191 mm        | Dozen  | $\checkmark$  | ✓         | ✓                  |          |
| Tea Spoon       | 2,0 mm / 114 mm        | Dozen  | ✓             | ✓         | ✓                  |          |
| Service Set     |                        | 5 Pcs  | $\checkmark$  | ✓         | ✓                  |          |
| Cardboard Boxed | d Knifeless Family Set | 30 Pcs | ✓             | ✓         | ✓                  |          |
| Cardboard Boxed | d Knife Family Set     | 36 Pcs | ✓             | ✓         | ✓                  | ✓        |
| Cardboard Boxed | d Knifeless Family Set | 60 Pcs | ✓             | ✓         | ✓                  |          |
| Cardboard Boxed | d Knife Family Set     | 72 Pcs | $\checkmark$  | ✓         | <b>✓</b>           | <b>√</b> |
| Cardboard Boxed | d Cutlery Set          | 77 Pcs | $\checkmark$  | ✓         | ✓                  |          |
| Cardboard Boxed | d Cutlery Set          | 84 Pcs | ✓             | ✓         | ✓                  | <b>√</b> |
| Leather Boxed C | utlery Set             | 84 Pcs | ✓             | ✓         | ✓                  | ✓        |
| Cardboard Boxed | d Cutlery Set          | 89 Pcs | ✓             | ✓         | ✓                  | ✓        |
| Leather Boxed C | utlery Set             | 89 Pcs | ✓             | ✓         | <b>✓</b>           | ✓        |
| Luxury Wooden ( | Case Cutlery Set       | 89 Pcs | ✓             | ✓         | ✓                  | <b>√</b> |
|                 |                        |        |               |           |                    |          |