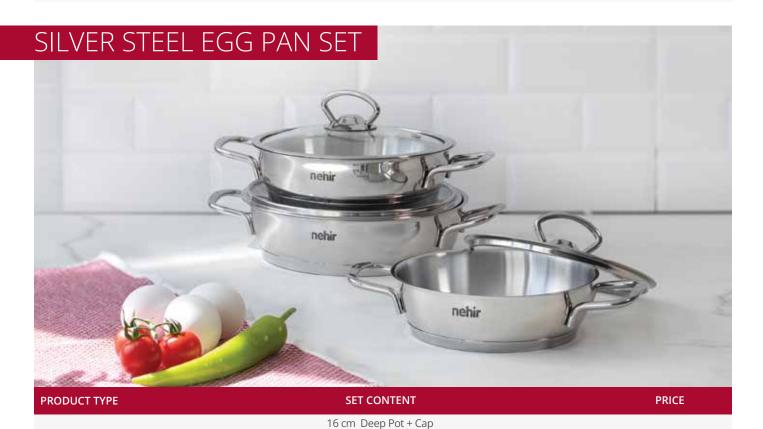

| 4,10 lt | $\checkmark$ |
| 8 Pcs Pot Set           | 18 cm Deep Pot + Cap<br>20 cm Deep Pot + Cap<br>24 cm Deep Pot + Cap<br>24 cm Shallow Pot + Cap |         | <b>✓</b>     |
|                         | 1C are Door Dat I Con                                                                           |         |              |





| PRODUCT TYPE  | SET CONTENT                                                                                     | PRICE |  |
|---------------|-------------------------------------------------------------------------------------------------|-------|--|
| 8 Pcs Pot Set | 18 cm Deep Pot + Cap<br>20 cm Deep Pot + Cap<br>24 cm Deep Pot + Cap<br>24 cm Shallow Pot + Cap | ✓     |  |





20 cm Deep Pot + Cap 24 cm Deep Pot + Cap

24 cm Shallow Pot + Cap

6 Piece Silver Steel Egg Pan Set



#### 3 PIECES SILVER COFFEE POT





| PRODUCT TYPE            | HEIGHT                  | CAPACITY                   | PRICE |  |
|-------------------------|-------------------------|----------------------------|-------|--|
| Modern 3pcs Coffee Pot  | 7 cm<br>8 cm<br>9,5 cm  | 200 ml<br>320 ml<br>500 ml | ✓     |  |
| Everest 3pcs Coffee Pot | 8,5 cm<br>9 cm<br>10 cm | 200 ml<br>280 ml<br>350 ml | /     |  |





| PRODUCT TYPE               | HEIGHT  | CAPACITY           | PRICE |
|----------------------------|---------|--------------------|-------|
| Modern Small Size Tea Pot  | 24,5 cm | 0,80 lt<br>1,60 lt | ✓     |
| Modern Middle Size Tea Pot | 27,5 cm | 1,00 lt<br>2,00 lt | ✓