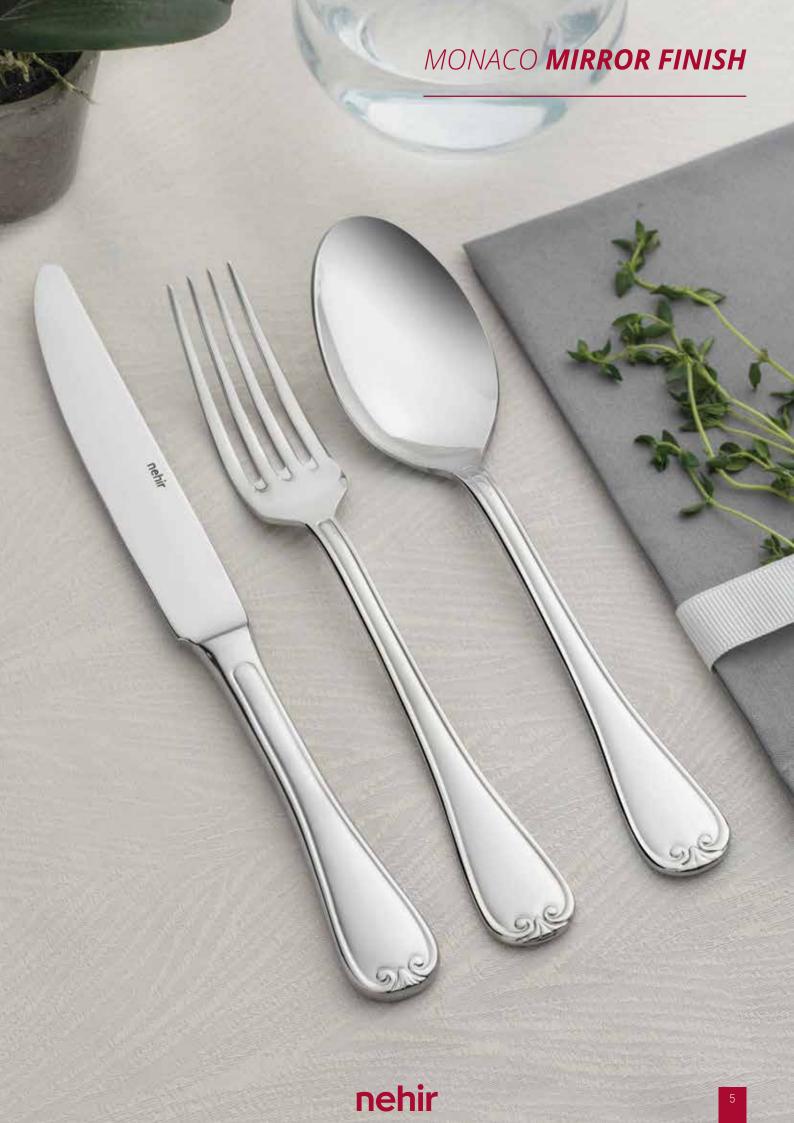

#### MONACO

| PRODUCT TYPE    | THICKNESS / HEIGHT     | UNIT   | MIRROR FINISH | SANDBLAST | GOLD+<br>SANDBLAST |
|-----------------|------------------------|--------|---------------|-----------|--------------------|
| Table Spoon     | 3,0 mm / 205 mm        | Dozen  | <b>√</b>      | <b>√</b>  | √                  |
| Table Fork      | 3,0 mm / 207 mm        | Dozen  | ✓             | ✓         | ✓                  |
| Table Knife     | 120 gr. / 240 mm       | Dozen  | ✓             | <b>√</b>  | ✓                  |
| Dessert Spoon   | 2,5 mm / 165 mm        | Dozen  | ✓             | ✓         | ✓                  |
| Dessert Fork    | 2,5 mm / 167 mm        | Dozen  | ✓             | ✓         | ✓                  |
| Dessert Knife   | 80 gr. / 201 mm        | Dozen  | ✓             | ✓         | ✓                  |
| Tea Spoon       | 2,0 mm / 116 mm        | Dozen  | ✓             | ✓         | ✓                  |
| Coffee Spoon    | 2,5 mm / 143 mm        | Dozen  | ✓             | ✓         | ✓                  |
| Soup Ladle      | 3,0 mm / 275 mm        | Pcs    | ✓             |           |                    |
| Service Skimme  | r 3,0 mm / 290 mm      | Pcs    | ✓             |           |                    |
| Service Spoon   | 3,0 mm / 270 mm        | Pcs    | ✓             |           |                    |
| Service Fork    | 3,0 mm / 270 mm        | Pcs    | $\checkmark$  |           |                    |
| Cake Service    | 3,0 mm / 265 mm        | Pcs    | ✓             |           |                    |
| Service set     |                        | 5 Pcs  | ✓             | ✓         | ✓                  |
| Cartoon Boxed H | Knife Family Set       | 24 Pcs | ✓             | ✓         | ✓                  |
| Cardboard Boxe  | d Knifeless Family Set | 30 Pcs | ✓             | ✓         | ✓                  |
| Cardboard Boxe  | d Knife Family Set     | 36 Pcs | ✓             | ✓         | ✓                  |
| Cardboard Boxe  | d Knifeless Family Set | 60 Pcs | ✓             | ✓         | ✓                  |
| Cardboard Boxe  | d Knife Family Set     | 72 Pcs | ✓             | ✓         | ✓                  |
| Cardboard Boxe  | d Cutlery Set          | 77 Pcs | $\checkmark$  | ✓         | ✓                  |
| Cardboard Boxe  | d Cutlery Set          | 84 Pcs | ✓             | ✓         | ✓                  |
| Leather Boxed C | Cutlery Set            | 84 Pcs | ✓             | ✓         | ✓                  |
| Cardboard Boxe  | d Cutlery Set          | 89 Pcs | ✓             | ✓         | ✓                  |
| Leather Boxed C | Cutlery Set            | 89 Pcs | ✓             | <b>√</b>  | ✓                  |
| Luxury Wooden   | Case Cutlery Set       | 89 Pcs | ✓             | ✓         | ✓                  |