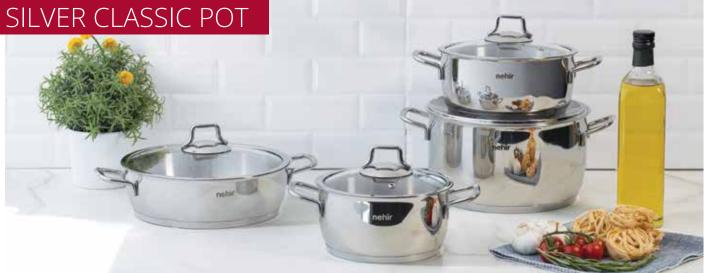

| 4,50 lt | ✓            |
| 24 cm Deep Pot + Cap    | 14 cm                                                                                           | 6,30 lt | ✓            |
| 24 cm Shallow Pot + Cap | 8 cm                                                                                            | 3,40 lt | $\checkmark$ |
| 26 cm Shallow Pot + Cap | 8 cm                                                                                            | 4,10 lt | $\checkmark$ |
| 8 Pcs Pot Set           | 18 cm Deep Pot + Cap<br>20 cm Deep Pot + Cap<br>24 cm Deep Pot + Cap<br>24 cm Shallow Pot + Cap |         | <b>✓</b>     |
|                         | 1C are Door Dat I Con                                                                           |         |              |





| PRODUCT TYPE  | SET CONTENT                                                                                     | PRICE |  |
|---------------|-------------------------------------------------------------------------------------------------|-------|--|
| 8 Pcs Pot Set | 18 cm Deep Pot + Cap<br>20 cm Deep Pot + Cap<br>24 cm Deep Pot + Cap<br>24 cm Shallow Pot + Cap | ✓     |  |





20 cm Deep Pot + Cap 24 cm Deep Pot + Cap

24 cm Shallow Pot + Cap

6 Piece Silver Steel Egg Pan Set



#### 3 PIECES SILVER COFFEE POT





| PRODUCT TYPE            | HEIGHT                  | CAPACITY                   | PRICE |  |
|-------------------------|-------------------------|----------------------------|-------|--|
| Modern 3pcs Coffee Pot  | 7 cm<br>8 cm<br>9,5 cm  | 200 ml<br>320 ml<br>500 ml |