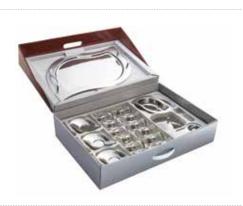

## <u>FİESTA</u>

| PRODUCT TYPE       | THICKNESS / HEIGHT | UNIT   | MIRROR<br>FINISH | SANDBLAST    | GOLD+<br>SANDBLAST | HANGING<br>PACKAGE | JEL.<br>VACUUM |
|--------------------|--------------------|--------|------------------|--------------|--------------------|--------------------|----------------|
| Table Spoon        | 3,0 mm / 196 mm    | Dozen  | <b>√</b>         | ✓            | √                  | √                  | √              |
| Table Fork         | 3,0 mm / 200 mm    | Dozen  | $\checkmark$     | $\checkmark$ | ✓                  | $\checkmark$       | ✓              |
| Table Knife        | 90 gr. / 220 mm    | Dozen  | $\checkmark$     | $\checkmark$ | ✓                  | $\checkmark$       | $\checkmark$   |
| Dessert Spoon      | 2,5 mm / 157 mm    | Dozen  | $\checkmark$     | $\checkmark$ | ✓                  | ✓                  | $\checkmark$   |
| Dessert Fork       | 2,5 mm / 159 mm    | Dozen  | ✓                | $\checkmark$ | ✓                  | $\checkmark$       | $\checkmark$   |
| Dessert Knife      | 60 gr. / 189 mm    | Dozen  | $\checkmark$     | $\checkmark$ | ✓                  | ✓                  | $\checkmark$   |
| Tea Spoon          | 2,0 mm / 112 mm    | Dozen  | $\checkmark$     | $\checkmark$ | ✓                  | $\checkmark$       | $\checkmark$   |
| Coffee Spoon       | 2,0 mm / 130 mm    | Dozen  | $\checkmark$     | $\checkmark$ | ✓                  | ✓                  | $\checkmark$   |
| Ice Cream Spoon    | 2,5 mm / 155 mm    | Dozen  | $\checkmark$     | $\checkmark$ | ✓                  | $\checkmark$       | ✓              |
| Soup Ladle         | 3,0 mm / 264 mm    | Pcs    | $\checkmark$     |              |                    |                    | $\checkmark$   |
| Service Skimmer    | 3,0 mm / 271 mm    | Pcs    | $\checkmark$     |              |                    |                    | $\checkmark$   |
| Service Spoon      | 3,0 mm / 265 mm    | Pcs    | ✓                |              |                    |                    | $\checkmark$   |
| Service Fork       | 2,5 mm / 240 mm    | Pcs    | $\checkmark$     |              |                    |                    | $\checkmark$   |
| Cake Service       | 2,5 mm / 252 mm    | Pcs    | $\checkmark$     |              |                    |                    | $\checkmark$   |
| Sauce Ladle        | 2,5 mm / 190 mm    | Pcs    | $\checkmark$     |              |                    |                    | $\checkmark$   |
| Service Set        |                    | 5 Pcs  | $\checkmark$     | $\checkmark$ | ✓                  |                    |                |
| Cartoon Boxed Kni  | fe Family Set      | 24 Pcs | $\checkmark$     | $\checkmark$ | ✓                  |                    |                |
| Cartoon Boxed Kni  | feless Family Set  | 30 Pcs | $\checkmark$     | $\checkmark$ | ✓                  |                    |                |
| Cartoon Boxed Kni  | fe Family Set      | 36 Pcs | $\checkmark$     | $\checkmark$ | ✓                  |                    |                |
| Cartoon Boxed Kni  | feless Family Set  | 60 Pcs | $\checkmark$     | $\checkmark$ | ✓                  |                    |                |
| Cartoon Boxed Kni  | fe Family Set      | 72 Pcs | ✓                | ✓            | ✓                  |                    |                |
| Cartoon Boxed Cut  | lery Set           | 77 Pcs | $\checkmark$     | $\checkmark$ | ✓                  |                    |                |
| Cartoon Boxed Cut  | lery Set           | 84 Pcs | $\checkmark$     | $\checkmark$ | ✓                  |                    |                |
| Leather Boxed Cutl | lery Set           | 84 Pcs | $\checkmark$     | $\checkmark$ | ✓                  |                    |                |
| Cartoon Boxed Cut  | lery Set           | 89 Pcs | $\checkmark$     | $\checkmark$ | ✓                  |                    |                |
| Leather Boxed Cutl | lery Set           | 89 Pcs | $\checkmark$     | $\checkmark$ | ✓                  |                    |                |
| Wooden Case Set    |                    | 89 Pcs | $\checkmark$     | $\checkmark$ | $\checkmark$       |                    |                |