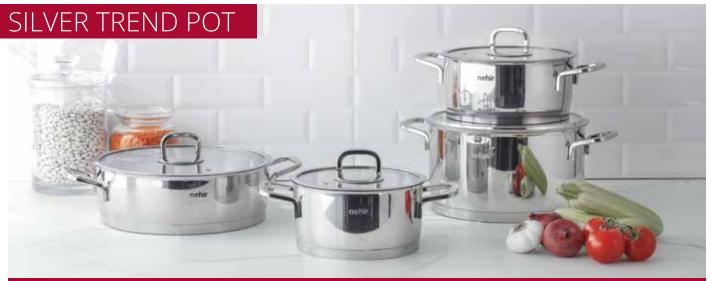

| 5,25 lt | $\checkmark$ |
| Pan                 | 5,5 cm                                                                  | 2,25 lt | $\checkmark$ |
| Pan                 | 6,0 cm                                                                  | 2,75 lt | $\checkmark$ |
| Pan                 | 6,0 cm                                                                  | 3,50 lt | ✓            |
| Egg Pan + Cap       | 4,7 cm                                                                  | 1,50 lt | $\checkmark$ |
| Wok Pan             | 8,5 cm                                                                  | 3,75 lt | $\checkmark$ |
| s Pot Set           | 20 cm Deep Pot + Cap<br>24 cm Deep Pot + Cap<br>26 cm Shallow Pot + Cap |         | ✓            |



26 cm pan (Without cover)



| PRODUCT TYPE            | UNIT                                                                                            | HEIGHT  | PRICE        |
|-------------------------|-------------------------------------------------------------------------------------------------|---------|--------------|
| 16 cm Deep Pot + Cap    | 10 cm                                                                                           | 2,20 lt | ✓            |
| 18 cm Deep Pot + Cap    | 10 cm                                                                                           | 2,50 lt | $\checkmark$ |
| 20 cm Deep Pot + Cap    | 10 cm                                                                                           | 3,10 lt | $\checkmark$ |
| 22 cm Deep Pot + Cap    | 12 cm