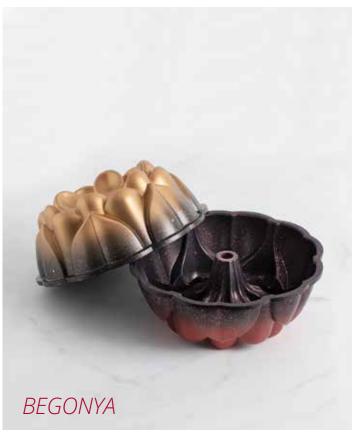

---------------|-------------------------|----------------------------|-------|--|
| Modern 3pcs Coffee Pot  | 7 cm<br>8 cm<br>9,5 cm  | 200 ml<br>320 ml<br>500 ml | ✓     |  |
| Everest 3pcs Coffee Pot | 8,5 cm<br>9 cm<br>10 cm | 200 ml<br>280 ml<br>350 ml | /     |  |





| PRODUCT TYPE               | HEIGHT  | CAPACITY           | PRICE |
|----------------------------|---------|--------------------|-------|
| Modern Small Size Tea Pot  | 24,5 cm | 0,80 lt<br>1,60 lt | ✓     |
| Modern Middle Size Tea Pot | 27,5 cm | 1,00 lt<br>2,00 lt | ✓     |
| Modern Big Size Tea Pot    | 29 cm   | 1,60 lt<br>2,50 lt | ✓     |
| Everest Tea Pot            | 30,5 cm | 1,00 lt<br>1,75 lt | ✓     |



# CAST ALUMINUM TURKISH PANCAKE PAN







PRODUCT TYPE

Cast Aluminum Gozleme Pan 36 cm Ø 3,5 cm









| PRODUCT TYPE                 | UNIT | WIDTH   | HEIGHT  | PRICE        |  |
|------------------------------|------|---------|---------|--------------|--|
| Lilyum Red Exclusive 26 Cm   | Pcs  | 26 cm Ø | 9,5 cm  | <b>√</b>     |  |
| Karanfil Red Exclusive 26 Cm | Pcs  | 26 cm Ø | 10,5 cm | $\checkmark$ |  |
| Begonya Red Exclusive 26 Cm  | Pcs  | 26 cm Ø | 10 cm   | $\checkmark$ |  |
| Frezya Red Exclusive 26 Cm   | Pcs  | 26 cm Ø | 8 cm    | $\checkmark$ |  |









| PRODUCT TYPE                | UNIT | WIDTH   | HEIGHT | PRICE        |  |
|-----------------------------|------|---------|--------|--------------|--|
| VIOLET Gold Exclusive 26 Cm | Pcs  | 26 cm Ø | 6 cm   | ✓            |  |
| STELLA Gold Exclusive 26 Cm | Pcs  | 26 cm Ø | 8 cm   | $\checkmark$ |  |
| Bella Gold