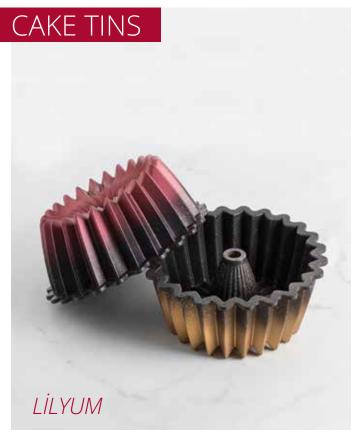

-----------------|-------------------------|----------------------------|-------|--|
| Modern 3pcs Coffee Pot  | 7 cm<br>8 cm<br>9,5 cm  | 200 ml<br>320 ml<br>500 ml | ✓     |  |
| Everest 3pcs Coffee Pot | 8,5 cm<br>9 cm<br>10 cm | 200 ml<br>280 ml<br>350 ml | /     |  |





| PRODUCT TYPE               | HEIGHT  | CAPACITY           | PRICE |
|----------------------------|---------|--------------------|-------|
| Modern Small Size Tea Pot  | 24,5 cm | 0,80 lt<br>1,60 lt | ✓     |
| Modern Middle Size Tea Pot | 27,5 cm | 1,00 lt<br>2,00 lt | ✓     |
| Modern Big Size Tea Pot    | 29 cm   | 1,60 lt<br>2,50 lt | ✓     |
| Everest Tea Pot            | 30,5 cm | 1,00 lt<br>1,75 lt | ✓     |



# CAST ALUMINUM TURKISH PANCAKE PAN







PRODUCT TYPE

Cast Aluminum Gozleme Pan 36 cm Ø 3,5 cm









| PRODUCT TYPE                 | UNIT | WIDTH   | HEIGHT  | PRICE        |  |
|------------------------------|------|---------|---------|--------------|--|
| Lilyum Red Exclusive 26 Cm   | Pcs  | 26 cm Ø | 9,5 cm  | <b>√</b>     |  |
| Karanfil Red Exclusive 26 Cm | Pcs  | 26 cm Ø | 10,5 cm | $\checkmark$ |  |
| Begonya Red Exclusive 26 Cm  | Pcs  | 26 cm Ø | 10 cm   | $\checkmark$ |  |
| Frezya Red Exclusive 26 Cm   | Pcs  | 26 cm Ø | 8 cm    | $\checkmark$ |  |









| PRODUCT TYPE                | UNIT | WIDTH   | HEIGHT | PRICE        |  |
|-----------------------------|------|---------|--------|--------------|--|
| VIOLET Gold Exclusive 26 Cm | Pcs  | 26 cm Ø | 6 cm   | ✓            |  |
| STELLA Gold Exclusive 26 Cm | Pcs  | 26 cm Ø | 8 cm   | $\checkmark$ |  |
| Bella Gol