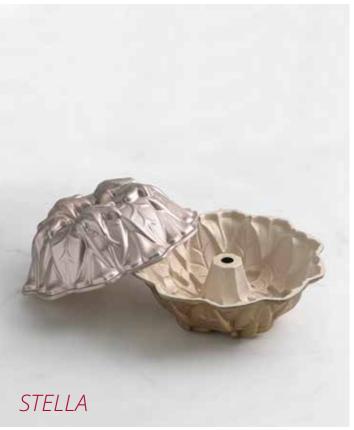

✓     |
| Modern Middle Size Tea Pot | 27,5 cm | 1,00 lt<br>2,00 lt | ✓     |
| Modern Big Size Tea Pot    | 29 cm   | 1,60 lt<br>2,50 lt | ✓     |
| Everest Tea Pot            | 30,5 cm | 1,00 lt<br>1,75 lt | ✓     |



# CAST ALUMINUM TURKISH PANCAKE PAN







PRODUCT TYPE

Cast Aluminum Gozleme Pan 36 cm Ø 3,5 cm









| PRODUCT TYPE                 | UNIT | WIDTH   | HEIGHT  | PRICE        |  |
|------------------------------|------|---------|---------|--------------|--|
| Lilyum Red Exclusive 26 Cm   | Pcs  | 26 cm Ø | 9,5 cm  | <b>√</b>     |  |
| Karanfil Red Exclusive 26 Cm | Pcs  | 26 cm Ø | 10,5 cm | $\checkmark$ |  |
| Begonya Red Exclusive 26 Cm  | Pcs  | 26 cm Ø | 10 cm   | $\checkmark$ |  |
| Frezya Red Exclusive 26 Cm   | Pcs  | 26 cm Ø | 8 cm    | $\checkmark$ |  |









| PRODUCT TYPE                | UNIT | WIDTH   | HEIGHT | PRICE        |  |
|-----------------------------|------|---------|--------|--------------|--|
| VIOLET Gold Exclusive 26 Cm | Pcs  | 26 cm Ø | 6 cm   | ✓            |  |
| STELLA Gold Exclusive 26 Cm | Pcs  | 26 cm Ø | 8 cm   | $\checkmark$ |  |
| Bella Gold Exclusive 35 Cm  | Pcs  | 35 cm Ø | 6,5 cm | $\checkmark$ |  |
| Papatya Red Tart Tin 26 CM  | Pcs  | 26 cm Ø | 7 cm   | $\checkmark$ |  |







| PRODUCT TYPE                   | UNIT   | THICKNESS | SIZE  | MIRROR FINISH | SANDBLAST    | GOLD+SANDBLAST |
|--------------------------------|--------|-----------|-------|---------------|--------------|----------------|
| Tray                           | Pcs    | 1,20 mm   | 47x31 | $\checkmark$  | $\checkmark$ | ✓