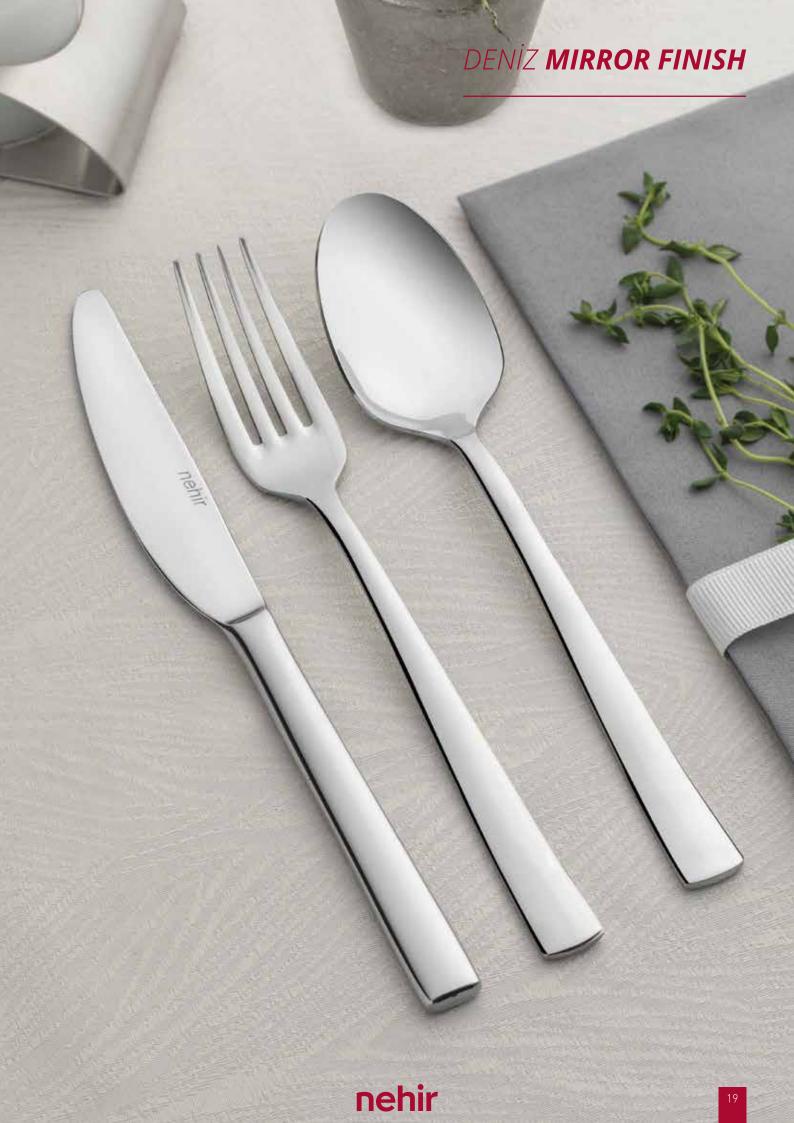

| 72 PCS           | √<br>√           | <b>∨</b>  |                    |                |
| Cartoon Boxed Cutlery Se  |                    | 84 Pcs           | √<br>√           | ✓         |                    |                |
| Leather Boxed Cutlery Se  |                    | 84 Pcs           |                  | √<br>✓    |                    |                |
| Cartoon Boxed Cutlery Se  |                    | 89 Pcs           | √<br>./          | ✓         |                    |                |
| Leather Boxed Cutlery Se  |                    |                  | √                |           |                    |                |
| Wooden Case Set           | •                  | 89 Pcs<br>89 Pcs | √<br>√           | √<br>✓    |                    |                |





## SARAY-SAFİR-KUŞKANADI

| PRODUCT TYPE          | THICKNESS / HEIGHT | UNIT   | MIRROR<br>FINISH | SANDBLAST    | HANGING<br>PACKAGE | JEL.<br>VACUUM |
|-----------------------|--------------------|--------|------------------|--------------|--------------------|----------------|
| Table Spoon           | 2,5 mm / 197 mm    | Dozen  | ✓                | ✓            | ✓                  | √              |
| Table Fork            | 2,5 mm / 195 mm    | Dozen  | ✓                | ✓            | ✓                  | $\checkmark$   |
| Table Knife           | 100 gr. / 219 mm   | Dozen  | ✓                | ✓            | ✓                  | $\checkmark$   |
| Dessert Spoon         | 2,0 mm / 154 mm    | Dozen  | ✓                | ✓            | ✓                  | $\checkmark$   |
| De