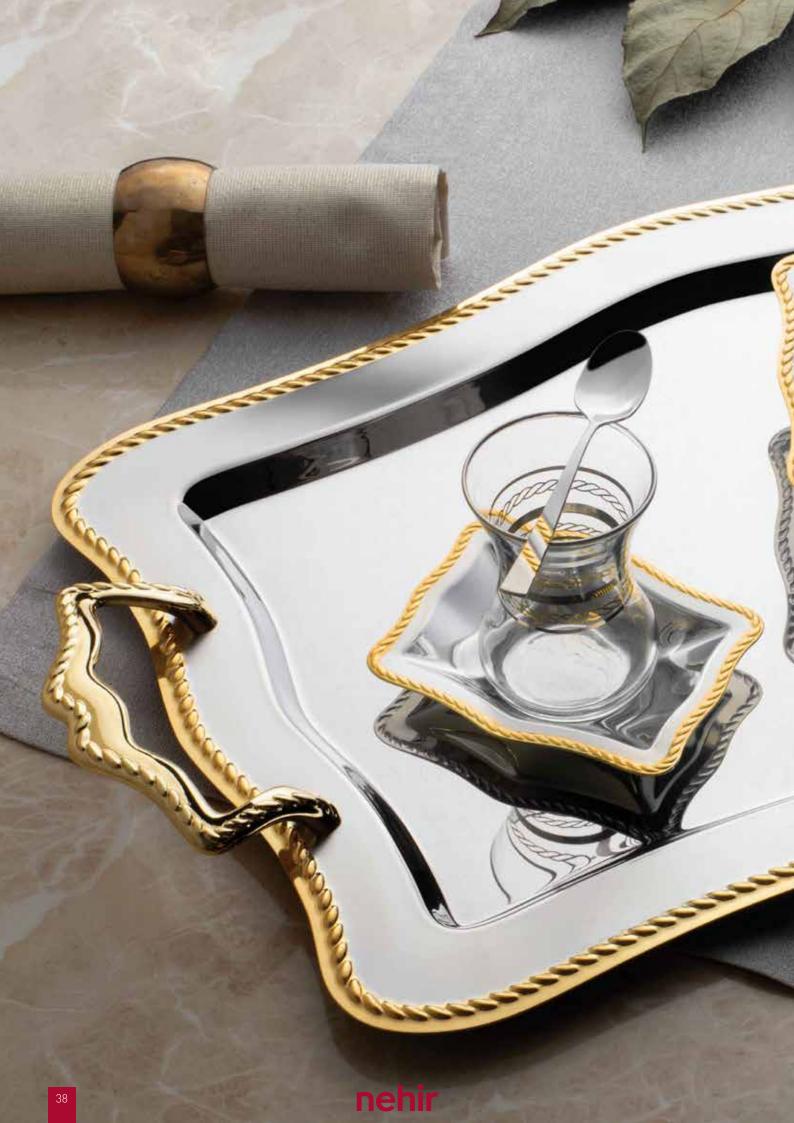

--|--------------|--|
| Lilyum Red Exclusive 26 Cm   | Pcs  | 26 cm Ø | 9,5 cm  | <b>√</b>     |  |
| Karanfil Red Exclusive 26 Cm | Pcs  | 26 cm Ø | 10,5 cm | $\checkmark$ |  |
| Begonya Red Exclusive 26 Cm  | Pcs  | 26 cm Ø | 10 cm   | $\checkmark$ |  |
| Frezya Red Exclusive 26 Cm   | Pcs  | 26 cm Ø | 8 cm    | $\checkmark$ |  |









| PRODUCT TYPE                | UNIT | WIDTH   | HEIGHT | PRICE        |  |
|-----------------------------|------|---------|--------|--------------|--|
| VIOLET Gold Exclusive 26 Cm | Pcs  | 26 cm Ø | 6 cm   | ✓            |  |
| STELLA Gold Exclusive 26 Cm | Pcs  | 26 cm Ø | 8 cm   | $\checkmark$ |  |
| Bella Gold Exclusive 35 Cm  | Pcs  | 35 cm Ø | 6,5 cm | $\checkmark$ |  |
| Papatya Red Tart Tin 26 CM  | Pcs  | 26 cm Ø | 7 cm   | $\checkmark$ |  |







| PRODUCT TYPE                   | UNIT   | THICKNESS | SIZE  | MIRROR FINISH | SANDBLAST    | GOLD+SANDBLAST |
|--------------------------------|--------|-----------|-------|---------------|--------------|----------------|
| Tray                           | Pcs    | 1,20 mm   | 47x31 | $\checkmark$  | $\checkmark$ | ✓              |
| Coffee Tray                    | Pcs    | 1,00 mm   | 36x26 | $\checkmark$  | ✓            | $\checkmark$   |
| Tea Plate (Big)                | Dozen  | 1,00 mm   | 11x9  | $\checkmark$  | $\checkmark$ | $\checkmark$   |
| Sugar Bowl (With Cap)          | Pcs    | 1,00 mm   | 18x14 | ✓             | $\checkmark$ | $\checkmark$   |
| Tea Set (12 Person - No Cup)   | 28 Pcs |           |       | $\checkmark$  | $\checkmark$ | $\checkmark$   |
| Tea Set