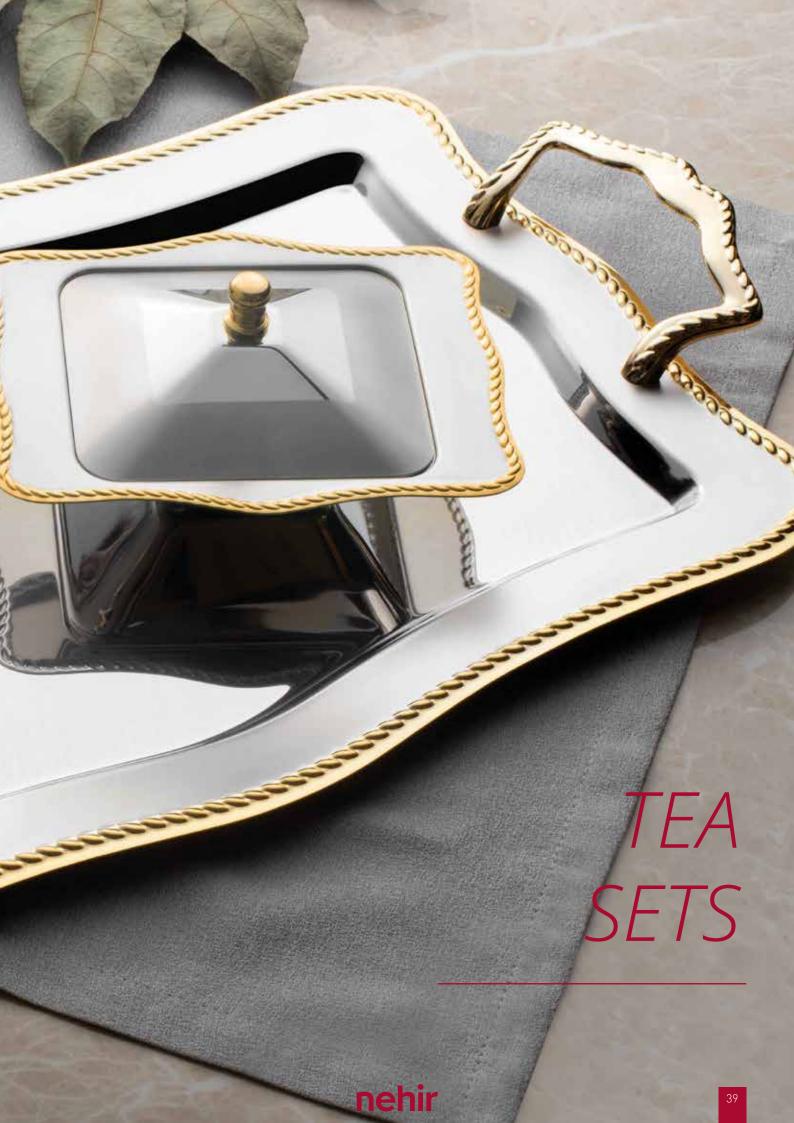

|--------------|--|
| Lilyum Red Exclusive 26 Cm   | Pcs  | 26 cm Ø | 9,5 cm  | <b>√</b>     |  |
| Karanfil Red Exclusive 26 Cm | Pcs  | 26 cm Ø | 10,5 cm | $\checkmark$ |  |
| Begonya Red Exclusive 26 Cm  | Pcs  | 26 cm Ø | 10 cm   | $\checkmark$ |  |
| Frezya Red Exclusive 26 Cm   | Pcs  | 26 cm Ø | 8 cm    | $\checkmark$ |  |









| PRODUCT TYPE                | UNIT | WIDTH   | HEIGHT | PRICE        |  |
|-----------------------------|------|---------|--------|--------------|--|
| VIOLET Gold Exclusive 26 Cm | Pcs  | 26 cm Ø | 6 cm   | ✓            |  |
| STELLA Gold Exclusive 26 Cm | Pcs  | 26 cm Ø | 8 cm   | $\checkmark$ |  |
| Bella Gold Exclusive 35 Cm  | Pcs  | 35 cm Ø | 6,5 cm | $\checkmark$ |  |
| Papatya Red Tart Tin 26 CM  | Pcs  | 26 cm Ø | 7 cm   | $\checkmark$ |  |







| PRODUCT TYPE                   | UNIT   | THICKNESS | SIZE  | MIRROR FINISH | SANDBLAST    | GOLD+SANDBLAST |
|--------------------------------|--------|-----------|-------|---------------|--------------|----------------|
| Tray                           | Pcs    | 1,20 mm   | 47x31 | $\checkmark$  | $\checkmark$ | ✓              |
| Coffee Tray                    | Pcs    | 1,00 mm   | 36x26 | $\checkmark$  | ✓            | $\checkmark$   |
| Tea Plate (Big)                | Dozen  | 1,00 mm   | 11x9  | $\checkmark$  | $\checkmark$ | $\checkmark$   |
| Sugar Bowl (With Cap)          | Pcs    | 1,00 mm   | 18x14 | ✓             | $\checkmark$ | $\checkmark$   |
| Tea Set (12 Person - No Cup)   | 28 Pcs |           |       | $\checkmark$  | $\checkmark$ | $\checkmark$   |
| Tea Set (1