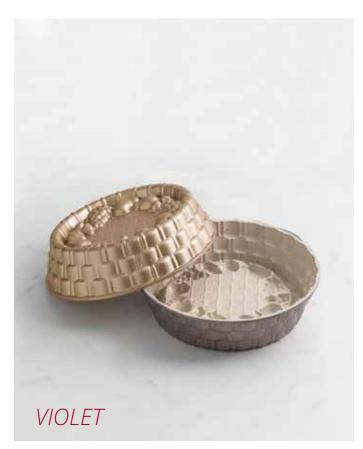

| ✓     |
| Modern Middle Size Tea Pot | 27,5 cm | 1,00 lt<br>2,00 lt | ✓     |
| Modern Big Size Tea Pot    | 29 cm   | 1,60 lt<br>2,50 lt | ✓     |
| Everest Tea Pot            | 30,5 cm | 1,00 lt<br>1,75 lt | ✓     |



# CAST ALUMINUM TURKISH PANCAKE PAN







PRODUCT TYPE

Cast Aluminum Gozleme Pan 36 cm Ø 3,5 cm









| PRODUCT TYPE                 | UNIT | WIDTH   | HEIGHT  | PRICE        |  |
|------------------------------|------|---------|---------|--------------|--|
| Lilyum Red Exclusive 26 Cm   | Pcs  | 26 cm Ø | 9,5 cm  | <b>√</b>     |  |
| Karanfil Red Exclusive 26 Cm | Pcs  | 26 cm Ø | 10,5 cm | $\checkmark$ |  |
| Begonya Red Exclusive 26 Cm  | Pcs  | 26 cm Ø | 10 cm   | $\checkmark$ |  |
| Frezya Red Exclusive 26 Cm   | Pcs  | 26 cm Ø | 8 cm    | $\checkmark$ |  |









| PRODUCT TYPE                | UNIT | WIDTH   | HEIGHT | PRICE        |  |
|-----------------------------|------|---------|--------|--------------|--|
| VIOLET Gold Exclusive 26 Cm | Pcs  | 26 cm Ø | 6 cm   | ✓            |  |
| STELLA Gold Exclusive 26 Cm | Pcs  | 26 cm Ø | 8 cm   | $\checkmark$ |  |
| Bella Gold Exclusive 35 Cm  | Pcs  | 35 cm Ø | 6,5 cm | $\checkmark$ |  |
| Papatya Red Tart Tin 26 CM  | Pcs  | 26 cm Ø | 7 cm   | $\checkmark$ |  |







| PRODUCT TYPE                   | UNIT   | THICKNESS | SIZE  | MIRROR FINISH | SANDBLAST    | GOLD+SANDBLAST |
|--------------------------------|--------|-----------|-------|---------------|--------------|----------------|
| Tray                           | Pcs    | 1,20 mm   | 47x31 | $\checkmark$  | $\checkmark$ | ✓