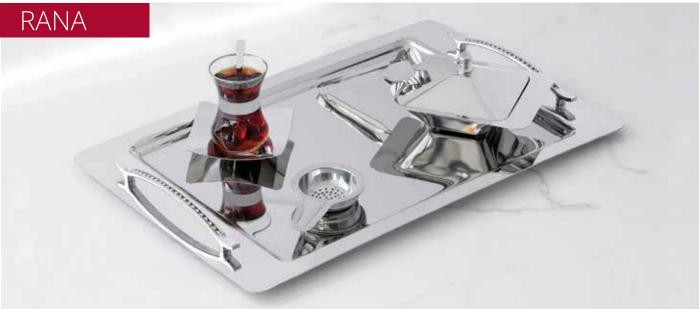

------|---------------|--------------|
| Tray                           | Pcs    | 1,20 mm   | 48x31 | ✓             | ✓            |
| Coffee Tray                    | Pcs    | 1,00 mm   | 36x26 | ✓             | ✓            |
| Tea Plate                      | Dozen  | 1,00 mm   | 10x10 | $\checkmark$  | $\checkmark$ |
| Sugar Bowl (With Cap)          | Pcs    | 1,00 mm   | 17x12 | ✓             | ✓            |
| Tea Set (12 Person - No Cup)   | 28 Pcs |           |       | ✓             | ✓            |
| Tea Set (12 Person - With Cup) | 40 Pcs |           |       | ✓             | ✓            |
| Tray Set                       | Set    |           |       | ✓             | $\checkmark$ |
| Tea Glass                      | 6 Pcs  |           |       |               | $\checkmark$ |



| PRODUCT TYPE                   | UNIT   | THICKNESS | SIZE  | MIRROR FINISH | SANDBLAST    |
|--------------------------------|--------|-----------|-------|---------------|--------------|
| Tray                           | Pcs    | 1,20 mm   | 48x31 | ✓             | ✓            |
| Coffee Tray                    | Pcs    | 1,00 mm   | 36x26 | $\checkmark$  | $\checkmark$ |
| Tea Plate (Big)                | Dozen  | 1,00 mm   | 10x10 | $\checkmark$  | $\checkmark$ |
| Sugar Bowl (With Cap)          | Pcs    | 1,00 mm   | 17x12 | $\checkmark$  | ✓            |
| Tea Set (12 Person - No Cup)   | 28 Pcs |           |       | $\checkmark$  | ✓            |
| Tea Set (12 Person - With Cup) | 40 Pcs |           |       | $\checkmark$  | ✓            |
| Tray Set                       | Set