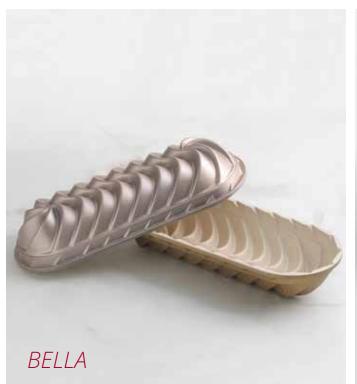

|
| Modern Middle Size Tea Pot | 27,5 cm | 1,00 lt<br>2,00 lt | ✓     |
| Modern Big Size Tea Pot    | 29 cm   | 1,60 lt<br>2,50 lt | ✓     |
| Everest Tea Pot            | 30,5 cm | 1,00 lt<br>1,75 lt | ✓     |



# CAST ALUMINUM TURKISH PANCAKE PAN







PRODUCT TYPE

Cast Aluminum Gozleme Pan 36 cm Ø 3,5 cm









| PRODUCT TYPE                 | UNIT | WIDTH   | HEIGHT  | PRICE        |  |
|------------------------------|------|---------|---------|--------------|--|
| Lilyum Red Exclusive 26 Cm   | Pcs  | 26 cm Ø | 9,5 cm  | <b>√</b>     |  |
| Karanfil Red Exclusive 26 Cm | Pcs  | 26 cm Ø | 10,5 cm | $\checkmark$ |  |
| Begonya Red Exclusive 26 Cm  | Pcs  | 26 cm Ø | 10 cm   | $\checkmark$ |  |
| Frezya Red Exclusive 26 Cm   | Pcs  | 26 cm Ø | 8 cm    | $\checkmark$ |  |









| PRODUCT TYPE                | UNIT | WIDTH   | HEIGHT | PRICE        |  |
|-----------------------------|------|---------|--------|--------------|--|
| VIOLET Gold Exclusive 26 Cm | Pcs  | 26 cm Ø | 6 cm   | ✓            |  |
| STELLA Gold Exclusive 26 Cm | Pcs  | 26 cm Ø | 8 cm   | $\checkmark$ |  |
| Bella Gold Exclusive 35 Cm  | Pcs  | 35 cm Ø | 6,5 cm | $\checkmark$ |  |
| Papatya Red Tart Tin 26 CM  | Pcs  | 26 cm Ø | 7 cm   | $\checkmark$ |  |







| PRODUCT TYPE                   | UNIT   | THICKNESS | SIZE  | MIRROR FINISH | SANDBLAST    | GOLD+SANDBLAST |
|--------------------------------|--------|-----------|-------|---------------|--------------|----------------|
| Tray                           | Pcs    | 1,20 mm   | 47x31 | $\checkmark$  | $\checkmark$ | ✓