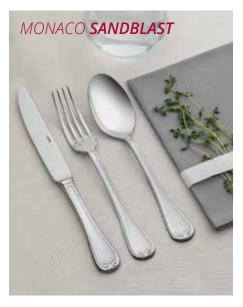

#### MONACO

| PRODUCT TYPE    | THICKNESS / HEIGHT     | UNIT   | MIRROR FINISH | SANDBLAST | GOLD+<br>SANDBLAST |
|-----------------|------------------------|--------|---------------|-----------|--------------------|
| Table Spoon     | 3,0 mm / 205 mm        | Dozen  | <b>√</b>      | <b>√</b>  | √                  |
| Table Fork      | 3,0 mm / 207 mm        | Dozen  | ✓             | ✓         | ✓                  |
| Table Knife     | 120 gr. / 240 mm       | Dozen  | ✓             | <b>√</b>  | ✓                  |
| Dessert Spoon   | 2,5 mm / 165 mm        | Dozen  | ✓             | ✓         | ✓                  |
| Dessert Fork    | 2,5 mm / 167 mm        | Dozen  | ✓             | ✓         | ✓                  |
| Dessert Knife   | 80 gr. / 201 mm        | Dozen  | ✓             | ✓         | ✓                  |
| Tea Spoon       | 2,0 mm / 116 mm        | Dozen  | ✓             | ✓         | ✓                  |
| Coffee Spoon    | 2,5 mm / 143 mm        | Dozen  | ✓             | ✓         | ✓                  |
| Soup Ladle      | 3,0 mm / 275 mm        | Pcs    | ✓             |           |                    |
| Service Skimme  | r 3,0 mm / 290 mm      | Pcs    | ✓             |           |                    |
| Service Spoon   | 3,0 mm / 270 mm        | Pcs    | ✓             |           |                    |
| Service Fork    | 3,0 mm / 270 mm        | Pcs    | $\checkmark$  |           |                    |
| Cake Service    | 3,0 mm / 265 mm        | Pcs    | ✓             |           |                    |
| Service set     |                        | 5 Pcs  | ✓             | ✓         | ✓                  |
| Cartoon Boxed H | Knife Family Set       | 24 Pcs | ✓             | ✓         | ✓                  |
| Cardboard Boxe  | d Knifeless Family Set | 30 Pcs | ✓             | ✓         | ✓                  |
| Cardboard Boxe  | d Knife Family Set     | 36 Pcs | ✓             | ✓         | ✓                  |
| Cardboard Boxe  | d Knifeless Family Set | 60 Pcs | ✓             | ✓         | ✓                  |
| Cardboard Boxe  | d Knife Family Set     | 72 Pcs | ✓             | ✓         | ✓                  |
| Cardboard Boxe  | d Cutlery Set          | 77 Pcs | $\checkmark$  | ✓         | ✓                  |
| Cardboard Boxe  | d Cutlery Set          | 84 Pcs | ✓             | ✓         | ✓                  |
| Leather Boxed C | Cutlery Set            | 84 Pcs | ✓             | ✓         | ✓                  |
| Cardboard Boxe  | d Cutlery Set          | 89 Pcs | ✓             | ✓         | ✓                  |
| Leather Boxed C | Cutlery Set            | 89 Pcs | ✓             | <b>√</b>  | ✓                  |
| Luxury Wooden   | Case Cutlery Set       | 89 Pcs | ✓             | ✓         | ✓                  |