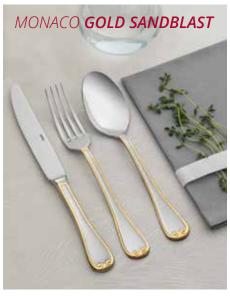

#### MONACO

| PRODUCT TYPE    | THICKNESS / HEIGHT     | UNIT   | MIRROR FINISH | SANDBLAST | GOLD+<br>SANDBLAST |
|-----------------|------------------------|--------|---------------|-----------|--------------------|
| Table Spoon     | 3,0 mm / 205 mm        | Dozen  | <b>√</b>      | <b>√</b>  | √                  |
| Table Fork      | 3,0 mm / 207 mm        | Dozen  | ✓             | ✓         | ✓                  |
| Table Knife     | 120 gr. / 240 mm       | Dozen  | ✓             | <b>√</b>  | ✓                  |
| Dessert Spoon   | 2,5 mm / 165 mm        | Dozen  | ✓             | ✓         | ✓                  |
| Dessert Fork    | 2,5 mm / 167 mm        | Dozen  | ✓             | ✓         | ✓                  |
| Dessert Knife   | 80 gr. / 201 mm        | Dozen  | ✓             | ✓         | ✓                  |
| Tea Spoon       | 2,0 mm / 116 mm        | Dozen  | ✓             | ✓         | ✓                  |
| Coffee Spoon    | 2,5 mm / 143 mm        | Dozen  | ✓             | ✓         | ✓                  |
| Soup Ladle      | 3,0 mm / 275 mm        | Pcs    | ✓             |           |                    |
| Service Skimme  | r 3,0 mm / 290 mm      | Pcs    | ✓             |           |                    |
| Service Spoon   | 3,0 mm / 270 mm        | Pcs    | ✓             |           |                    |
| Service Fork    | 3,0 mm / 270 mm        | Pcs    | $\checkmark$  |           |                    |
| Cake Service    | 3,0 mm / 265 mm        | Pcs    | ✓             |           |                    |
| Service set     |                        | 5 Pcs  | ✓             | ✓         | ✓                  |
| Cartoon Boxed H | Knife Family Set       | 24 Pcs | ✓             | ✓         | ✓                  |
| Cardboard Boxe  | d Knifeless Family Set | 30 Pcs | ✓             | ✓         | ✓                  |
| Cardboard Boxe  | d Knife Family Set     | 36 Pcs | ✓             | ✓         | ✓                  |
| Cardboard Boxe  | d Knifeless Family Set | 60 Pcs | ✓             | ✓         | ✓                  |
| Cardboard Boxe  | d Knife Family Set     | 72 Pcs | ✓             | ✓         | ✓                  |
| Cardboard Boxe  | d Cutlery Set          | 77 Pcs | $\checkmark$  | ✓         | ✓                  |
| Cardboard Boxe  | d Cutlery Set          | 84 Pcs | ✓             | ✓         | ✓                  |
| Leather Boxed C | Cutlery Set            | 84 Pcs | ✓             | ✓         | ✓                  |
| Cardboard Boxe  | d Cutlery Set          | 89 Pcs | ✓             | ✓         | ✓                  |
| Leather Boxed C | Cutlery Set            | 89 Pcs | ✓             | <b>√</b>  | ✓                  |
| Luxury Wooden   | Case Cutlery Set       | 89 Pcs | ✓             | ✓         | ✓                  |