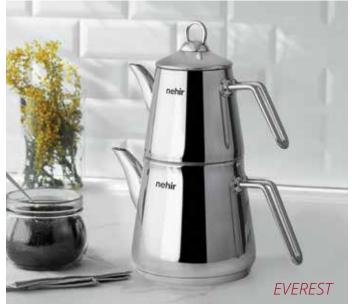

| PRICE |  |
|---------------|-------------------------------------------------------------------------------------------------|-------|--|
| 8 Pcs Pot Set | 18 cm Deep Pot + Cap<br>20 cm Deep Pot + Cap<br>24 cm Deep Pot + Cap<br>24 cm Shallow Pot + Cap | ✓     |  |





20 cm Deep Pot + Cap 24 cm Deep Pot + Cap

24 cm Shallow Pot + Cap

6 Piece Silver Steel Egg Pan Set



#### 3 PIECES SILVER COFFEE POT





| PRODUCT TYPE            | HEIGHT                  | CAPACITY                   | PRICE |  |
|-------------------------|-------------------------|----------------------------|-------|--|
| Modern 3pcs Coffee Pot  | 7 cm<br>8 cm<br>9,5 cm  | 200 ml<br>320 ml<br>500 ml | ✓     |  |
| Everest 3pcs Coffee Pot | 8,5 cm<br>9 cm<br>10 cm | 200 ml<br>280 ml<br>350 ml | /     |  |





| PRODUCT TYPE               | HEIGHT  | CAPACITY           | PRICE |
|----------------------------|---------|--------------------|-------|
| Modern Small Size Tea Pot  | 24,5 cm | 0,80 lt<br>1,60 lt | ✓     |
| Modern Middle Size Tea Pot | 27,5 cm | 1,00 lt<br>2,00 lt | ✓     |
| Modern Big Size Tea Pot    | 29 cm   | 1,60 lt<br>2,50 lt | ✓     |
| Everest Tea Pot            | 30,5 cm | 1,00 lt<br>1,75 lt | ✓     |



# CAST ALUMINUM TURKISH PANCAKE PAN







PRODUCT TYPE

Cast Aluminum Gozleme Pan 36 cm Ø 3,5 cm









| PRODUCT TYPE                 | UNIT | WIDTH   | HEIGHT  | PRICE        |  |
|------------------------------|------|---------|---------|--------------|--|
| Lilyum Red Exclusive 26 Cm   | Pcs  | 26 cm Ø | 9,5 cm  | <b>√</b>     |  |
| Karanfil Red Exclusive 26 Cm | P