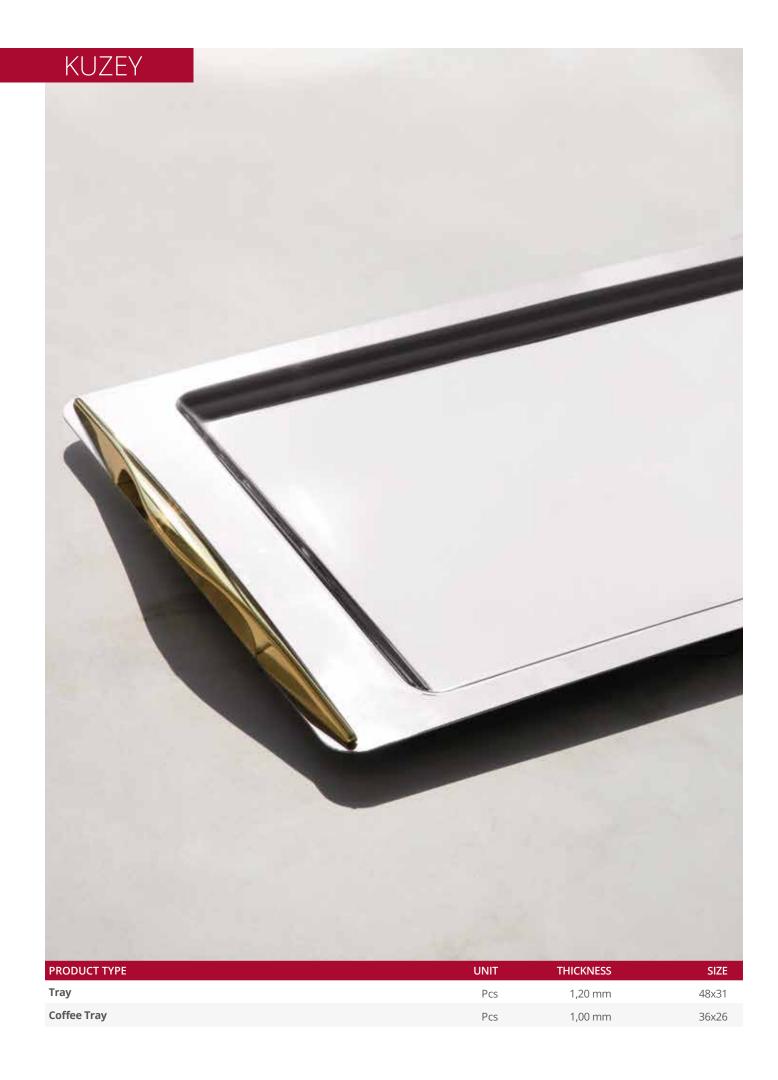

#### MONACO

| PRODUCT TYPE    | THICKNESS / HEIGHT     | UNIT   | MIRROR FINISH | SANDBLAST | GOLD+<br>SANDBLAST |
|-----------------|------------------------|--------|---------------|-----------|--------------------|
| Table Spoon     | 3,0 mm / 205 mm        | Dozen  | <b>√</b>      | <b>√</b>  | √                  |
| Table Fork      | 3,0 mm / 207 mm        | Dozen  | ✓             | ✓         | ✓                  |
| Table Knife     | 120 gr. / 240 mm       | Dozen  | ✓             | <b>√</b>  | ✓                  |
| Dessert Spoon   | 2,5 mm / 165 mm        | Dozen  | ✓             | ✓         | ✓                  |
| Dessert Fork    | 2,5 mm / 167 mm        | Dozen  | ✓             | ✓         | ✓                  |
| Dessert Knife   | 80 gr. / 201 mm        | Dozen  | ✓             | ✓         | ✓                  |
| Tea Spoon       | 2,0 mm / 116 mm        | Dozen  | ✓             | ✓         | ✓                  |
| Coffee Spoon    | 2,5 mm / 143 mm        | Dozen  | ✓             | ✓         | ✓                  |
| Soup Ladle      | 3,0 mm / 275 mm        | Pcs    | ✓             |           |                    |
| Service Skimme  | r 3,0 mm / 290 mm      | Pcs    | ✓             |           |                    |
| Service Spoon   | 3,0 mm / 270 mm        | Pcs    | ✓             |           |                    |
| Service Fork    | 3,0 mm / 270 mm        | Pcs    | $\checkmark$  |           |                    |
| Cake Service    | 3,0 mm / 265 mm        | Pcs    | ✓             |           |                    |
| Service set     |                        | 5 Pcs  | ✓             | ✓         | ✓                  |
| Cartoon Boxed H | Knife Family Set       | 24 Pcs | ✓             | ✓         | ✓                  |
| Cardboard Boxe  | d Knifeless Family Set | 30 Pcs | ✓             | ✓         | ✓                  |
| Cardboard Boxe  | d Knife Family Set     | 36 Pcs | ✓             | ✓         | ✓                  |
| Cardboard Boxe  | d Knifeless Family Set | 60 Pcs | ✓             | ✓         | ✓                  |
| Cardboard Boxe  | d Knife Family Set     | 72 Pcs | ✓             | ✓         | ✓                  |
| Cardboard Boxe  | d Cutlery Set          | 77 Pcs | $\checkmark$  | ✓         | ✓                  |
| Cardboard Boxe  | d Cutlery Set          | 84 Pcs | ✓             | ✓         | ✓                  |
| Leather Boxed C | Cutlery Set            | 84 Pcs | ✓             | ✓         | ✓                  |
| Cardboard Boxe  | d Cutlery Set          | 89 Pcs | ✓             | ✓         | ✓                  |
| Leather Boxed C | Cutlery Set            | 89 Pcs | ✓             | <b>√</b>  | ✓                  |
| Luxury Wooden   | Case Cutlery Set       | 89 Pcs | ✓             | ✓         | ✓                  |