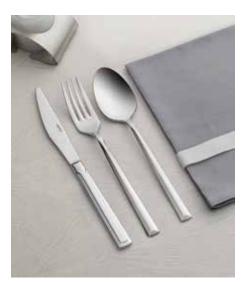

#### LALEZAR

| PRODUCT TYPE    | THICKNESS / HEIGHT     | UNIT   | MIRROR FINISH | SANDBLAST | GOLD+<br>SANDBLAST | TITANIUM |
|-----------------|------------------------|--------|---------------|-----------|--------------------|----------|
| Table Spoon     | 3,0 mm / 200 mm        | Dozen  | ✓             | √         | <i>√</i>           |          |
| Table Fork      | 3,0 mm / 200 mm        | Dozen  | ✓             | ✓         | $\checkmark$       |          |
| Table Knife     | 80 gr. / 227 mm        | Dozen  | ✓             | ✓         | ✓                  |          |
| Dessert Spoon   | 2,5 mm / 166 mm        | Dozen  | ✓             | ✓         | $\checkmark$       |          |
| Dessert Fork    | 2,5 mm / 168 mm        | Dozen  | ✓             | ✓         | ✓                  |          |
| Dessert Knife   | 60 gr. / 191 mm        | Dozen  | $\checkmark$  | ✓         | ✓                  |          |
| Tea Spoon       | 2,0 mm / 114 mm        | Dozen  | ✓             | ✓         | ✓                  |          |
| Service Set     |                        | 5 Pcs  | $\checkmark$  | ✓         | ✓                  |          |
| Cardboard Boxed | d Knifeless Family Set | 30 Pcs | ✓             | ✓         | ✓                  |          |
| Cardboard Boxed | d Knife Family Set     | 36 Pcs | ✓             | ✓         | ✓                  | ✓        |
| Cardboard Boxed | d Knifeless Family Set | 60 Pcs | ✓             | ✓         | ✓                  |          |
| Cardboard Boxed | d Knife Family Set     | 72 Pcs | $\checkmark$  | ✓         | <b>✓</b>           | <b>√</b> |
| Cardboard Boxed | d Cutlery Set          | 77 Pcs | $\checkmark$  | ✓         | ✓                  |          |
| Cardboard Boxed | d Cutlery Set          | 84 Pcs | ✓             | ✓         | ✓                  | <b>√</b> |
| Leather Boxed C | utlery Set             | 84 Pcs | ✓             | ✓         | ✓                  | ✓        |
| Cardboard Boxed | d Cutlery Set          | 89 Pcs | ✓             | ✓         | ✓                  | ✓        |
| Leather Boxed C | utlery Set             | 89 Pcs | ✓             | ✓         | <b>✓</b>           | ✓        |
| Luxury Wooden ( | Case Cutlery Set       | 89 Pcs | ✓             | ✓         | ✓                  | <b>√</b> |
|                 |                        |        |               |           |                    |          |