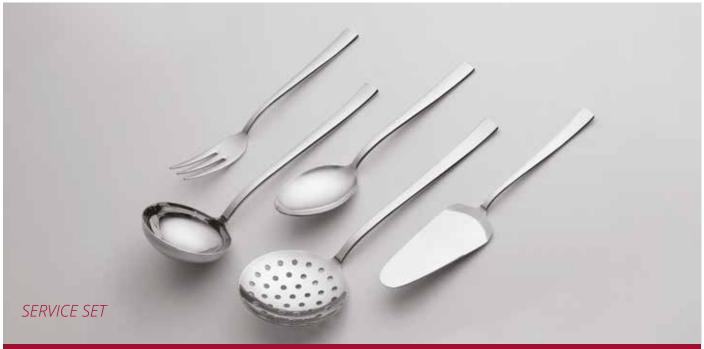

#### MONACO

| PRODUCT TYPE    | THICKNESS / HEIGHT     | UNIT   | MIRROR FINISH | SANDBLAST | GOLD+<br>SANDBLAST |
|-----------------|------------------------|--------|---------------|-----------|--------------------|
| Table Spoon     | 3,0 mm / 205 mm        | Dozen  | <b>√</b>      | <b>√</b>  | √                  |
| Table Fork      | 3,0 mm / 207 mm        | Dozen  | ✓             | ✓         | ✓                  |
| Table Knife     | 120 gr. / 240 mm       | Dozen  | ✓             | <b>√</b>  | ✓                  |
| Dessert Spoon   | 2,5 mm / 165 mm        | Dozen  | ✓             | ✓         | ✓                  |
| Dessert Fork    | 2,5 mm / 167 mm        | Dozen  | ✓             | ✓         | ✓                  |
| Dessert Knife   | 80 gr. / 201 mm        | Dozen  | ✓             | ✓         | ✓                  |
| Tea Spoon       | 2,0 mm / 116 mm        | Dozen  | ✓             | ✓         | ✓                  |
| Coffee Spoon    | 2,5 mm / 143 mm        | Dozen  | ✓             | ✓         | ✓                  |
| Soup Ladle      | 3,0 mm / 275 mm        | Pcs    | ✓             |           |                    |
| Service Skimme  | r 3,0 mm / 290 mm      | Pcs    | ✓             |           |                    |
| Service Spoon   | 3,0 mm / 270 mm        | Pcs    | ✓             |           |                    |
| Service Fork    | 3,0 mm / 270 mm        | Pcs    | $\checkmark$  |           |                    |
| Cake Service    | 3,0 mm / 265 mm        | Pcs    | ✓             |           |                    |
| Service set     |                        | 5 Pcs  | ✓             | ✓         | ✓                  |
| Cartoon Boxed H | Knife Family Set       | 24 Pcs | ✓             | ✓         | ✓                  |
| Cardboard Boxe  | d Knifeless Family Set | 30 Pcs | ✓             | ✓         | ✓                  |
| Cardboard Boxe  | d Knife Family Set     | 36 Pcs | ✓             | ✓         | ✓                  |
| Cardboard Boxe  | d Knifeless Family Set | 60 Pcs | ✓             | ✓         | ✓                  |
| Cardboard Boxe  | d Knife Family Set     | 72 Pcs | ✓             | ✓         | ✓                  |
| Cardboard Boxe  | d Cutlery Set          | 77 Pcs | $\checkmark$  | ✓         | ✓                  |
| Cardboard Boxe  | d Cutlery Set          | 84 Pcs | ✓             | ✓         | ✓                  |
| Leather Boxed C | Cutlery Set            | 84 Pcs | ✓             | ✓         | ✓                  |
| Cardboard Boxe  | d Cutlery Set          | 89 Pcs | ✓             | ✓         | ✓                  |
| Leather Boxed C | Cutlery Set            | 89 Pcs | ✓             | <b>√</b>  | ✓                  |
| Luxury Wooden   | Case Cutlery Set       | 89 Pcs | ✓             | ✓         | ✓                  |

#### FULYA

| PRODUCT TYPE     | THICKNESS / HEIGHT   | UNIT   | MIRROR FINISH | SANDBLAST    | GOLD+<br>SANDBLAST | TITANIUM     |
|------------------|----------------------|--------|---------------|--------------|--------------------|--------------|
| Table Spoon      | 3,0 mm / 200 mm      | Dozen  | ✓             | $\checkmark$ | ✓                  |              |
| Table Fork       | 3,0 mm / 200 mm      | Dozen  | ✓             | ✓            | $\checkmark$       |              |
| Table Knife      | 100 gr. / 230 mm     | Dozen  | ✓             | ✓            | $\checkmark$       |              |
| Dessert Spoon    | 2,5 mm / 168 mm      | Dozen  | ✓             | ✓            | $\checkmark$       |              |
| Dessert Fork     | 2,5 mm / 168 mm      | Dozen  | ✓             | ✓            | $\checkmark$       |              |
| Dessert Knife    | 75 gr. / 192 mm      | Dozen  | ✓             | ✓            | $\checkmark$       |              |
| Tea Spoon        | 2,0 mm / 113 mm      | Dozen  | ✓             | ✓            | $\checkmark$       |              |
| Service Set      |                      | 5 Pcs  | ✓             | ✓            | $\checkmark$       |              |
| Cardboard Boxed  | Knifeless Family Set | 30 Pcs | ✓             | ✓            | $\checkmark$       |              |
| Cardboard Boxed  | Knife Family Set     | 36 Pcs | ✓             | ✓            | $\checkmark$       | ✓            |
| Cardboard Boxed  | Knifeless Family Set | 60 Pcs | ✓             | ✓            | $\checkmark$       |              |
| Cardboard Boxed  | Knife Family Set     | 72 Pcs | ✓             | ✓            | $\checkmark$       | ✓            |
| Cardboard Boxed  | Cutlery Set          | 77 Pcs | ✓             | ✓            | $\checkmark$       |              |
| Cardboard Boxed  | Cutlery Set          | 84 Pcs | ✓             | ✓            | $\checkmark$       | ✓            |
| Leather Boxed Cu | itlery Set           | 84 Pcs | ✓             | $\checkmark$ | $\checkmark$       | $\checkmark$ |
| Cardboard Boxed  | Cutlery Set          | 89 Pcs | ✓             | <b>√</b>     | $\checkmark$       | <b>√</b>     |
| Leather Boxed Cu | tlery Set            | 89 Pcs | ✓             | <b>√</b>     | $\checkmark$       | ✓            |
| Luxury Wooden C  | ase Cutlery Set      | 89 Pcs | ✓             | ✓            | <b>✓</b>           | ✓            |

#### LALEZAR

| PRODUCT TYPE    | THICKNESS / HEIGHT     | UNIT   | MIRROR FINISH | SANDBLAST | GOLD+<br>SANDBLAST | TITANIUM |
|-----------------|------------------------|--------|---------------|-----------|--------------------|----------|
| Table Spoon     | 3,0 mm / 200 mm        | Dozen  | ✓             | √         | <i>√</i>           |          |
| Table Fork      | 3,0 mm / 200 mm        | Dozen  | ✓             | ✓         | $\checkmark$       |          |
| Table Knife     | 80 gr. / 227 mm        | Dozen  | ✓             | ✓         | ✓                  |          |
| Dessert Spoon   | 2,5 mm / 166 mm        | Dozen  | ✓             | ✓         | $\checkmark$       |          |
| Dessert Fork    | 2,5 mm / 168 mm        | Dozen  | ✓             | ✓         | ✓                  |          |
| Dessert Knife   | 60 gr. / 191 mm        | Dozen  | $\checkmark$  | ✓         | ✓                  |          |
| Tea Spoon       | 2,0 mm / 114 mm        | Dozen  | ✓             | ✓         | ✓                  |          |
| Service Set     |                        | 5 Pcs  | $\checkmark$  | ✓         | ✓                  |          |
| Cardboard Boxed | d Knifeless Family Set | 30 Pcs | ✓             | ✓         | ✓                  |          |
| Cardboard Boxed | d Knife Family Set     | 36 Pcs | ✓             | ✓         | ✓                  | ✓        |
| Cardboard Boxed | d Knifeless Family Set | 60 Pcs | ✓             | ✓         | ✓                  |          |
| Cardboard Boxed | d Knife Family Set     | 72 Pcs | $\checkmark$  | ✓         | <b>✓</b>           | <b>√</b> |
| Cardboard Boxed | d Cutlery Set          | 77 Pcs | $\checkmark$  | ✓         | ✓                  |          |
| Cardboard Boxed | d Cutlery Set          | 84 Pcs | ✓             | ✓         | ✓                  | <b>√</b> |
| Leather Boxed C | utlery Set             | 84 Pcs | ✓             | ✓         | ✓                  | ✓        |
| Cardboard Boxed | d Cutlery Set          | 89 Pcs | ✓             | ✓         | ✓                  | ✓        |
| Leather Boxed C | utlery Set             | 89 Pcs | ✓             | ✓         | <b>✓</b>           | ✓        |
| Luxury Wooden ( | Case Cutlery Set       | 89 Pcs | ✓             | ✓         | ✓                  | <b>√</b> |
|                 |                        |        |               |           |                    |          |