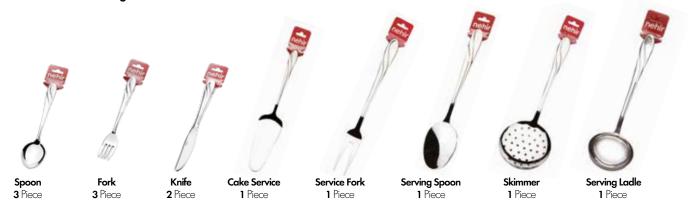

#### MONACO

| PRODUCT TYPE    | THICKNESS / HEIGHT     | UNIT   | MIRROR FINISH | SANDBLAST | GOLD+<br>SANDBLAST |
|-----------------|------------------------|--------|---------------|-----------|--------------------|
| Table Spoon     | 3,0 mm / 205 mm        | Dozen  | <b>√</b>      | <b>√</b>  | √                  |
| Table Fork      | 3,0 mm / 207 mm        | Dozen  | ✓             | ✓         | ✓                  |
| Table Knife     | 120 gr. / 240 mm       | Dozen  | ✓             | <b>√</b>  | ✓                  |
| Dessert Spoon   | 2,5 mm / 165 mm        | Dozen  | ✓             | ✓         | ✓                  |
| Dessert Fork    | 2,5 mm / 167 mm        | Dozen  | ✓             | ✓         | ✓                  |
| Dessert Knife   | 80 gr. / 201 mm        | Dozen  | ✓             | ✓         | ✓                  |
| Tea Spoon       | 2,0 mm / 116 mm        | Dozen  | ✓             | ✓         | ✓                  |
| Coffee Spoon    | 2,5 mm / 143 mm        | Dozen  | ✓             | ✓         | ✓                  |
| Soup Ladle      | 3,0 mm / 275 mm        | Pcs    | ✓             |           |                    |
| Service Skimme  | r 3,0 mm / 290 mm      | Pcs    | ✓             |           |                    |
| Service Spoon   | 3,0 mm / 270 mm        | Pcs    | ✓             |           |                    |
| Service Fork    | 3,0 mm / 270 mm        | Pcs    | $\checkmark$  |           |                    |
| Cake Service    | 3,0 mm / 265 mm        | Pcs    | ✓             |           |                    |
| Service set     |                        | 5 Pcs  | ✓             | ✓         | ✓                  |
| Cartoon Boxed H | Knife Family Set       | 24 Pcs | ✓             | ✓         | ✓                  |
| Cardboard Boxe  | d Knifeless Family Set | 30 Pcs | ✓             | ✓         | ✓                  |
| Cardboard Boxe  | d Knife Family Set     | 36 Pcs | ✓             | ✓         | ✓                  |
| Cardboard Boxe  | d Knifeless Family Set | 60 Pcs | ✓             | ✓         | ✓                  |
| Cardboard Boxe  | d Knife Family Set     | 72 Pcs | ✓             | ✓         | ✓                  |
| Cardboard Boxe  | d Cutlery Set          | 77 Pcs | $\checkmark$  | ✓         | ✓                  |
| Cardboard Boxe  | d Cutlery Set          | 84 Pcs | ✓             | ✓         | ✓                  |
| Leather Boxed C | Cutlery Set            | 84 Pcs | ✓             | ✓         | ✓                  |
| Cardboard Boxe  | d Cutlery Set          | 89 Pcs | ✓             | ✓         | ✓                  |
| Leather Boxed C | Cutlery Set            | 89 Pcs | ✓             | <b>√</b>  | ✓                  |
| Luxury Wooden   | Case Cutlery Set       | 89 Pcs | ✓             | ✓         | ✓                  |

#### FULYA

| PRODUCT TYPE     | THICKNESS / HEIGHT   | UNIT   | MIRROR FINISH | SANDBLAST    | GOLD+<br>SANDBLAST | TITANIUM     |
|------------------|----------------------|--------|---------------|--------------|--------------------|--------------|
| Table Spoon      | 3,0 mm / 200 mm      | Dozen  | ✓             | $\checkmark$ | ✓                  |              |
| Table Fork       | 3,0 mm / 200 mm      | Dozen  | ✓             | ✓            | $\checkmark$       |              |
| Table Knife      | 100 gr. / 230 mm     | Dozen  | ✓             | ✓            | $\checkmark$       |              |
| Dessert Spoon    | 2,5 mm / 168 mm      | Dozen  | ✓             | ✓            | $\checkmark$       |              |
| Dessert Fork     | 2,5 mm / 168 mm      | Dozen  | ✓             | ✓            | $\checkmark$       |              |
| Dessert Knife    | 75 gr. / 192 mm      | Dozen  | ✓             | ✓            | $\checkmark$       |              |
| Tea Spoon        | 2,0 mm / 113 mm      | Dozen  | ✓             | ✓            | $\checkmark$       |              |
| Service Set      |                      | 5 Pcs  | ✓             | ✓            | $\checkmark$       |              |
| Cardboard Boxed  | Knifeless Family Set | 30 Pcs | ✓             | ✓            | $\checkmark$       |              |
| Cardboard Boxed  | Knife Family Set     | 36 Pcs | ✓             | ✓            | $\checkmark$       | ✓            |
| Cardboard Boxed  | Knifeless Family Set | 60 Pcs | ✓             | ✓            | $\checkmark$       |              |
| Cardboard Boxed  | Knife Family Set     | 72 Pcs | ✓             | ✓            | $\checkmark$       | ✓            |
| Cardboard Boxed  | Cutlery Set          | 77 Pcs | ✓             | ✓            | $\checkmark$       |              |
| Cardboard Boxed  | Cutlery Set          | 84 Pcs | ✓             | ✓            | $\checkmark$       | ✓            |
| Leather Boxed Cu | itlery Set           | 84 Pcs | ✓             | $\checkmark$ | $\checkmark$       | $\checkmark$ |
| Cardboard Boxed  | Cutlery Set          | 89 Pcs | ✓             | <b>√</b>     | $\checkmark$       | <b>√</b>     |
| Leather Boxed Cu | tlery Set            | 89 Pcs | ✓             | <b>√</b>     | $\checkmark$       | ✓            |
| Luxury Wooden C  | ase Cutlery Set      | 89 Pcs | ✓             | ✓            | <b>✓</b>           | ✓            |

#### LALEZAR

| PRODUCT TYPE    | THICKNESS / HEIGHT     | UNIT   | MIRROR FINISH | SANDBLAST | GOLD+<br>SANDBLAST | TITANIUM |
|-----------------|------------------------|--------|---------------|-----------|--------------------|----------|
| Table Spoon     | 3,0 mm / 200 mm        | Dozen  | ✓             | √         | <i>√</i>           |          |
| Table Fork      | 3,0 mm / 200 mm        | Dozen  | ✓             | ✓         | $\checkmark$       |          |
| Table Knife     | 80 gr. / 227 mm        | Dozen  | ✓             | ✓         | ✓                  |          |
| Dessert Spoon   | 2,5 mm / 166 mm        | Dozen  | ✓             | ✓         | $\checkmark$       |          |
| Dessert Fork    | 2,5 mm / 168 mm        | Dozen  | ✓             | ✓         | ✓                  |          |
| Dessert Knife   | 60 gr. / 191 mm        | Dozen  | $\checkmark$  | ✓         | ✓                  |          |
| Tea Spoon       | 2,0 mm / 114 mm        | Dozen  | ✓             | ✓         | ✓                  |          |
| Service Set     |                        | 5 Pcs  | $\checkmark$  | ✓         | ✓                  |          |
| Cardboard Boxed | d Knifeless Family Set | 30 Pcs | ✓             | ✓         | ✓                  |          |
| Cardboard Boxed | d Knife Family Set     | 36 Pcs | ✓             | ✓         | ✓                  | ✓        |
| Cardboard Boxed | d Knifeless Family Set | 60 Pcs | ✓             | ✓         | ✓                  |          |
| Cardboard Boxed | d Knife Family Set     | 72 Pcs | $\checkmark$  | ✓         | <b>✓</b>           | <b>√</b> |
| Cardboard Boxed | d Cutlery Set          | 77 Pcs | $\checkmark$  | ✓         | ✓                  |          |
| Cardboard Boxed | d Cutlery Set          | 84 Pcs | ✓             | ✓         | ✓                  | <b>√</b> |
| Leather Boxed C | utlery Set             | 84 Pcs | ✓             | ✓         | ✓                  | ✓        |
| Cardboard Boxed | d Cutlery Set          | 89 Pcs | ✓             | ✓         | ✓                  | ✓        |
| Leather Boxed C | utlery Set             | 89 Pcs | ✓             | ✓         | <b>✓</b>           | ✓        |
| Luxury Wooden ( | Case Cutlery Set       | 89 Pcs | ✓             | ✓         | ✓                  | <b>√</b> |
|                 |                        |        |               |           |                    |          |

#### DALYAN

| PRODUCT TYPE       | THICKNESS / HEIGHT  | UNIT   | MIRROR<br>FINISH | SANDBLAST    | GOLD+<br>SANDBLAST | HANGING<br>PACKAGE | JEL.<br>VACUUM |
|--------------------|---------------------|--------|------------------|--------------|--------------------|--------------------|----------------|
| Table Spoon        | 4,0 mm / 202 mm     | Dozen  |                  | ✓            | ✓                  | ✓                  | ✓              |
| Table Fork         | 4,0 mm / 202 mm     | Dozen  | ✓                | ✓            | $\checkmark$       | ✓                  | ✓              |
| Table Knife        | 90 gr. / 225 mm     | Dozen  | ✓                | ✓            | $\checkmark$       | ✓                  | $\checkmark$   |
| Dessert Spoon      | 3,0 mm / 160 mm     | Dozen  | ✓                | <b>✓</b>     | $\checkmark$       | ✓                  | ✓              |
| Dessert Fork       | 3,0 mm / 160 mm     | Dozen  | ✓                | ✓            | $\checkmark$       | ✓                  | $\checkmark$   |
| Dessert Knife      | 60 gr. / 193 mm     | Dozen  | ✓                | ✓            | $\checkmark$       | ✓                  | ✓              |
| Tea Spoon          | 2,5 mm / 110 mm     | Dozen  | ✓                | ✓            | $\checkmark$       | $\checkmark$       | ✓              |
| Coffee Spoon       | 2,5 mm / 131 mm     | Dozen  | <b>√</b>         | ✓            | $\checkmark$       | ✓                  | ✓              |
| Ice Cream Spoon    | 3,0 mm / 153 mm     | Dozen  |                  | ✓            | $\checkmark$       | $\checkmark$       | ✓              |
| Fish Fork          | 4,0 mm / 206 mm     | Dozen  | ✓                |              |                    |                    |                |
| Fish Knife         | 4,0 mm / 224 mm     | Dozen  | ✓                |              |                    |                    |                |
| Soup Ladle         | 4,0 mm / 180 mm     | Pcs    | <b>√</b>         |              |                    |                    |                |
| Service Skimmer    | 4,0 mm / 208 mm     | Pcs    | ✓                |              |                    |                    | ✓              |
| Service Spoon      | 3,0 mm / 272 mm     | Pcs    | <b>√</b>         |              |                    |                    | ✓              |
| Service Fork       | 3,0 mm / 289 mm     | Pcs    | <b>√</b>         |              |                    |                    | ✓              |
| Cake Service       | 3,0 mm / 260 mm     | Pcs    | <b>√</b>         |              |                    |                    | ✓              |
| Service Set        |                     | 5 Pcs  | ✓                | ✓            | $\checkmark$       |                    | ✓              |
| Cartoon Boxed Knif | e Family Set        | 24 Pcs | <b>√</b>         | $\checkmark$ | $\checkmark$       |                    | <b>✓</b>       |
| Cardboard Boxed K  | nifeless FamilySet  | 30 Pcs | ✓                | ✓            | $\checkmark$       |                    | TITANIUM GOLD  |
| Cardboard Boxed K  | nife Family Set     | 36 Pcs | <b>√</b>         | ✓            | $\checkmark$       |                    | $\checkmark$   |
| Cardboard Boxed K  | nifeless Family Set | 60 Pcs | $\checkmark$     | $\checkmark$ | $\checkmark$       |                    | ✓              |
| Cardboard Boxed K  | nife Family Set     | 72 Pcs | ✓                | ✓            | $\checkmark$       |                    |                |
| Cardboard Boxed C  | utlery Set          | 77 Pcs | ✓                | ✓            | $\checkmark$       |                    | ✓              |
| Cardboard Boxed C  | utlery Set          | 84 Pcs | <b>√</b>         | ✓            | $\checkmark$       |                    | $\checkmark$   |
| Leather Boxed Cutl | ery Set             | 84 Pcs | ✓                | ✓            | $\checkmark$       |                    | ✓              |
| Cardboard Boxed C  | utlery Set          | 89 Pcs | ✓                | ✓            | $\checkmark$       |                    | <b>√</b>       |
| Leather Boxed Cutl | ery Set             | 89 Pcs | ✓                | ✓            | ✓                  |                    | ✓              |
| Luxury Wooden Cas  | se Cutlery Set      | 89 Pcs | ✓                | <b>√</b>     | $\checkmark$       |                    | <b>√</b>       |
|                    |                     |        | ,                |              |                    |                    |                |

#### MAKSİ

| PRODUCT TYPE       | THICKNESS / HEIGHT  | UNIT   | MIRROR<br>FINISH | SANDBLAST    | GOLD+<br>SANDBLAST | HANGING<br>PACKAGE | JEL.<br>VACUUM |
|--------------------|---------------------|--------|------------------|--------------|--------------------|--------------------|----------------|
| Table Spoon        | 3,0 mm / 197 mm     | Dozen  | √                | ✓            | √                  | √                  | √              |
| Table Fork         | 3,0 mm / 200 mm     | Dozen  | $\checkmark$     | $\checkmark$ | <b>√</b>           | ✓                  | ✓              |
| Table Knife        | 100 gr. / 225 mm    | Dozen  | $\checkmark$     | $\checkmark$ | ✓                  | ✓                  | $\checkmark$   |
| Dessert Spoon      | 2,5 mm / 151 mm     | Dozen  | $\checkmark$     | $\checkmark$ | <b>√</b>           | ✓                  | ✓              |
| Dessert Fork       | 2,5 mm / 155 mm     | Dozen  | $\checkmark$     | $\checkmark$ | ✓                  | ✓                  | ✓              |
| Dessert Knife      | 80 gr. / 188 mm     | Dozen  | $\checkmark$     | $\checkmark$ | <b>√</b>           | ✓                  | ✓              |
| Tea Spoon          | 2,0 mm / 110 mm     | Dozen  | $\checkmark$     | $\checkmark$ | ✓                  | ✓                  | ✓              |
| Coffee Spoon       | 2,0 mm / 130 mm     | Dozen  | $\checkmark$     | $\checkmark$ | <b>√</b>           | ✓                  | $\checkmark$   |
| Ice Cream Spoon    | 2,5 mm / 151 mm     | Dozen  | $\checkmark$     | $\checkmark$ | ✓                  | ✓                  | ✓              |
| Fish Fork          | 3,0 mm / 203 mm     | Dozen  | $\checkmark$     |              |                    |                    |                |
| Fish Knife         | 3,0 mm / 214 mm     | Dozen  | $\checkmark$     |              |                    |                    |                |
| Appetizer Fork     | 2,5 mm / 180 mm     | Dozen  | $\checkmark$     |              |                    |                    |                |
| Appetizer Knife    | 80 gr. / 181 mm     | Dozen  | $\checkmark$     |              |                    |                    |                |
| Soup Ladle         | 3,0 mm / 195 mm     | Pcs    | $\checkmark$     |              |                    |                    |                |
| Service Skimmer    | 3,0 mm / 265 mm     | Pcs    | $\checkmark$     |              |                    |                    | ✓              |
| Service Spoon      | 3,0 mm / 287 mm     | Pcs    | $\checkmark$     |              |                    |                    | $\checkmark$   |
| Service Fork       | 3,0 mm / 249 mm     | Pcs    | $\checkmark$     |              |                    |                    | ✓              |
| Cake Service       | 3,0 mm / 245 mm     | Pcs    | $\checkmark$     |              |                    |                    | $\checkmark$   |
| Sauce Ladle        | 3,0 mm / 250 mm     | Pcs    | $\checkmark$     |              |                    |                    | ✓              |
| Service Set        |                     | 5 Pcs  | $\checkmark$     | $\checkmark$ | ✓                  |                    | $\checkmark$   |
| Cartoon Boxed Knif | fe Family Set       | 24 Pcs | $\checkmark$     | ✓            | ✓                  |                    |                |
| Cardboard Boxed K  | nifeless Family Set | 30 Pcs | $\checkmark$     | $\checkmark$ | ✓                  |                    |                |
| Cardboard Boxed K  | nife Family Set     | 36 Pcs | $\checkmark$     | ✓            | ✓                  |                    |                |
| Cardboard Boxed K  | nifeless Family Set | 60 Pcs | $\checkmark$     | $\checkmark$ | ✓                  |                    |                |
| Cardboard Boxed K  | nife Family Set     | 72 Pcs | $\checkmark$     | ✓            | ✓                  |                    |                |
| Cardboard Boxed C  | utlery Set          | 77 Pcs | $\checkmark$     | $\checkmark$ | ✓                  |                    |                |
| Cardboard Boxed C  | utlery Set          | 84 Pcs | ✓                | ✓            | ✓                  |                    |                |
| Leather Boxed Cutl | lery Set            | 84 Pcs | ✓                | $\checkmark$ | ✓                  |                    |                |
| Cardboard Boxed C  | utlery Set          | 89 Pcs | ✓                | ✓            | ✓                  |                    |                |
| Leather Boxed Cutl | lery Set            | 89 Pcs | $\checkmark$     | ✓            | ✓                  |                    |                |
| Luxury Wooden Ca   | se Cutlery Set      | 89 Pcs | ✓                | ✓            | ✓                  |                    |                |

## <u>FİESTA</u>

| PRODUCT TYPE       | THICKNESS / HEIGHT | UNIT   | MIRROR<br>FINISH | SANDBLAST    | GOLD+<br>SANDBLAST | HANGING<br>PACKAGE | JEL.<br>VACUUM |
|--------------------|--------------------|--------|------------------|--------------|--------------------|--------------------|----------------|
| Table Spoon        | 3,0 mm / 196 mm    | Dozen  | <b>√</b>         | ✓            | √                  | √                  | √              |
| Table Fork         | 3,0 mm / 200 mm    | Dozen  | $\checkmark$     | $\checkmark$ | ✓                  | $\checkmark$       | ✓              |
| Table Knife        | 90 gr. / 220 mm    | Dozen  | $\checkmark$     | $\checkmark$ | ✓                  | $\checkmark$       | $\checkmark$   |
| Dessert Spoon      | 2,5 mm / 157 mm    | Dozen  | $\checkmark$     | $\checkmark$ | ✓                  | ✓                  | $\checkmark$   |
| Dessert Fork       | 2,5 mm / 159 mm    | Dozen  | ✓                | $\checkmark$ | ✓                  | $\checkmark$       | $\checkmark$   |
| Dessert Knife      | 60 gr. / 189 mm    | Dozen  | $\checkmark$     | $\checkmark$ | ✓                  | ✓                  | $\checkmark$   |
| Tea Spoon          | 2,0 mm / 112 mm    | Dozen  | $\checkmark$     | $\checkmark$ | ✓                  | $\checkmark$       | $\checkmark$   |
| Coffee Spoon       | 2,0 mm / 130 mm    | Dozen  | $\checkmark$     | $\checkmark$ | ✓                  | ✓                  | $\checkmark$   |
| Ice Cream Spoon    | 2,5 mm / 155 mm    | Dozen  | $\checkmark$     | $\checkmark$ | ✓                  | $\checkmark$       | ✓              |
| Soup Ladle         | 3,0 mm / 264 mm    | Pcs    | $\checkmark$     |              |                    |                    | $\checkmark$   |
| Service Skimmer    | 3,0 mm / 271 mm    | Pcs    | $\checkmark$     |              |                    |                    | $\checkmark$   |
| Service Spoon      | 3,0 mm / 265 mm    | Pcs    | ✓                |              |                    |                    | $\checkmark$   |
| Service Fork       | 2,5 mm / 240 mm    | Pcs    | $\checkmark$     |              |                    |                    | $\checkmark$   |
| Cake Service       | 2,5 mm / 252 mm    | Pcs    | $\checkmark$     |              |                    |                    | $\checkmark$   |
| Sauce Ladle        | 2,5 mm / 190 mm    | Pcs    | $\checkmark$     |              |                    |                    | $\checkmark$   |
| Service Set        |                    | 5 Pcs  | $\checkmark$     | $\checkmark$ | ✓                  |                    |                |
| Cartoon Boxed Kni  | fe Family Set      | 24 Pcs | $\checkmark$     | $\checkmark$ | ✓                  |                    |                |
| Cartoon Boxed Kni  | feless Family Set  | 30 Pcs | $\checkmark$     | $\checkmark$ | ✓                  |                    |                |
| Cartoon Boxed Kni  | fe Family Set      | 36 Pcs | $\checkmark$     | $\checkmark$ | ✓                  |                    |                |
| Cartoon Boxed Kni  | feless Family Set  | 60 Pcs | $\checkmark$     | $\checkmark$ | ✓                  |                    |                |
| Cartoon Boxed Kni  | fe Family Set      | 72 Pcs | ✓                | ✓            | ✓                  |                    |                |
| Cartoon Boxed Cut  | lery Set           | 77 Pcs | $\checkmark$     | $\checkmark$ | ✓                  |                    |                |
| Cartoon Boxed Cut  | lery Set           | 84 Pcs | $\checkmark$     | $\checkmark$ | ✓                  |                    |                |
| Leather Boxed Cutl | lery Set           | 84 Pcs | $\checkmark$     | $\checkmark$ | ✓                  |                    |                |
| Cartoon Boxed Cut  | lery Set           | 89 Pcs | $\checkmark$     | $\checkmark$ | ✓                  |                    |                |
| Leather Boxed Cutl | lery Set           | 89 Pcs | $\checkmark$     | $\checkmark$ | ✓                  |                    |                |
| Wooden Case Set    |                    | 89 Pcs | $\checkmark$     | $\checkmark$ | $\checkmark$       |                    |                |