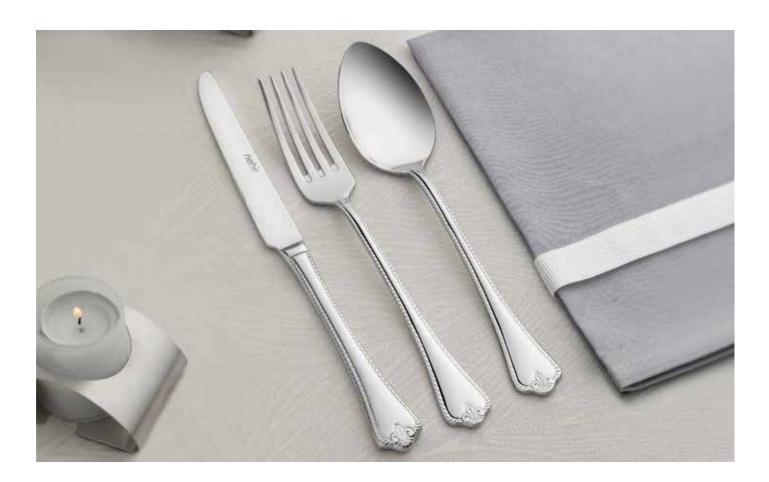

#### FULYA

| PRODUCT TYPE     | THICKNESS / HEIGHT   | UNIT   | MIRROR FINISH | SANDBLAST    | GOLD+<br>SANDBLAST | TITANIUM     |
|------------------|----------------------|--------|---------------|--------------|--------------------|--------------|
| Table Spoon      | 3,0 mm / 200 mm      | Dozen  | ✓             | $\checkmark$ | ✓                  |              |
| Table Fork       | 3,0 mm / 200 mm      | Dozen  | ✓             | ✓            | $\checkmark$       |              |
| Table Knife      | 100 gr. / 230 mm     | Dozen  | ✓             | ✓            | $\checkmark$       |              |
| Dessert Spoon    | 2,5 mm / 168 mm      | Dozen  | ✓             | ✓            | $\checkmark$       |              |
| Dessert Fork     | 2,5 mm / 168 mm      | Dozen  | ✓             | ✓            | $\checkmark$       |              |
| Dessert Knife    | 75 gr. / 192 mm      | Dozen  | ✓             | ✓            | $\checkmark$       |              |
| Tea Spoon        | 2,0 mm / 113 mm      | Dozen  | ✓             | ✓            | $\checkmark$       |              |
| Service Set      |                      | 5 Pcs  | ✓             | ✓            | $\checkmark$       |              |
| Cardboard Boxed  | Knifeless Family Set | 30 Pcs | ✓             | ✓            | $\checkmark$       |              |
| Cardboard Boxed  | Knife Family Set     | 36 Pcs | ✓             | ✓            | $\checkmark$       | ✓            |
| Cardboard Boxed  | Knifeless Family Set | 60 Pcs | ✓             | ✓            | $\checkmark$       |              |
| Cardboard Boxed  | Knife Family Set     | 72 Pcs | ✓             | ✓            | $\checkmark$       | ✓            |
| Cardboard Boxed  | Cutlery Set          | 77 Pcs | ✓             | ✓            | $\checkmark$       |              |
| Cardboard Boxed  | Cutlery Set          | 84 Pcs | ✓             | ✓            | $\checkmark$       | ✓            |
| Leather Boxed Cu | itlery Set           | 84 Pcs | ✓             | $\checkmark$ | $\checkmark$       | $\checkmark$ |
| Cardboard Boxed  | Cutlery Set          | 89 Pcs | ✓             | <b>√</b>     | $\checkmark$       | <b>√</b>     |
| Leather Boxed Cu | tlery Set            | 89 Pcs | ✓             | <b>√</b>     | $\checkmark$       | ✓            |
| Luxury Wooden C  | ase Cutlery Set      | 89 Pcs | ✓             | ✓            | <b>✓</b>           | ✓            |