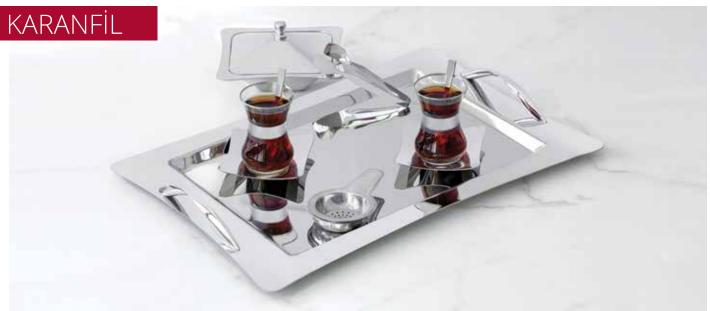

|                                                                                                                                         | ✓                                                                                                                                                                                                 |
|        | Pcs Dozen Pcs 28 Pcs 40 Pcs | Pcs 1,20 mm  Dozen 1,00 mm  Pcs 1,00 mm  28 Pcs 40 Pcs | Pcs       1,20 mm       48x33         Dozen       1,00 mm       11x10         Pcs       1,00 mm       17x12         28 Pcs       40 Pcs | Pcs       1,20 mm       48x33       ✓         Dozen       1,00 mm       11x10       ✓         Pcs       1,00 mm       17x12       ✓         28 Pcs       ✓       ✓         40 Pcs       ✓       ✓ |





| PRODUCT TYPE                   | UNIT   | THICKNESS | SIZE  | MIRROR FINISH | SANDBLAST    |
|--------------------------------|--------|-----------|-------|---------------|--------------|
| Tray                           | Pcs    | 1,00 mm   | 46x31 | $\checkmark$  | $\checkmark$ |
| Tea Plate                      | Dozen  | 1,00 mm   | 9x9   | $\checkmark$  | ✓            |
| Sugar Bowl (With Cap)          | Pcs    | 1,00 mm   | 15x13 | ✓             | $\checkmark$ |
| Tea Set (12 Person - No Cup)   | 28 Pcs |           |       | ✓             | ✓            |
| Tea Set (12 Person - With Cup) | 40 Pcs |           |       | $\checkmark$  | ✓            |
| Tea Glass                      | 6 Pcs  |           |       |               | ✓            |







| PRODUCT TYPE