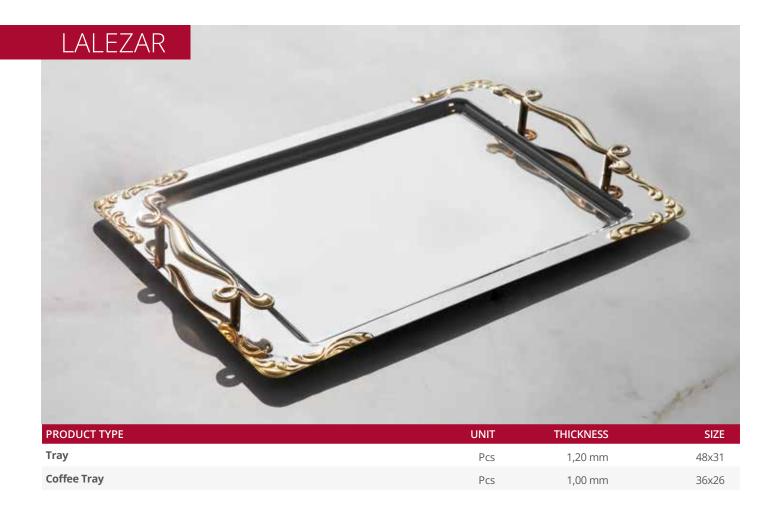

#### LALEZAR

| PRODUCT TYPE    | THICKNESS / HEIGHT     | UNIT   | MIRROR FINISH | SANDBLAST | GOLD+<br>SANDBLAST | TITANIUM |
|-----------------|------------------------|--------|---------------|-----------|--------------------|----------|
| Table Spoon     | 3,0 mm / 200 mm        | Dozen  | ✓             | √         | <i>√</i>           |          |
| Table Fork      | 3,0 mm / 200 mm        | Dozen  | ✓             | ✓         | $\checkmark$       |          |
| Table Knife     | 80 gr. / 227 mm        | Dozen  | ✓             | ✓         | ✓                  |          |
| Dessert Spoon   | 2,5 mm / 166 mm        | Dozen  | ✓             | ✓         | $\checkmark$       |          |
| Dessert Fork    | 2,5 mm / 168 mm        | Dozen  | ✓             | ✓         | ✓                  |          |
| Dessert Knife   | 60 gr. / 191 mm        | Dozen  | $\checkmark$  | ✓         | ✓                  |          |
| Tea Spoon       | 2,0 mm / 114 mm        | Dozen  | ✓             | ✓         | ✓                  |          |
| Service Set     |                        | 5 Pcs  | $\checkmark$  | ✓         | ✓                  |          |
| Cardboard Boxed | d Knifeless Family Set | 30 Pcs | ✓             | ✓         | ✓                  |          |
| Cardboard Boxed | d Knife Family Set     | 36 Pcs | ✓             | ✓         | ✓                  | ✓        |
| Cardboard Boxed | d Knifeless Family Set | 60 Pcs | ✓             | ✓         | ✓                  |          |
| Cardboard Boxed | d Knife Family Set     | 72 Pcs | $\checkmark$  | ✓         | <b>✓</b>           | <b>√</b> |
| Cardboard Boxed | d Cutlery Set          | 77 Pcs | $\checkmark$  | ✓         | ✓                  |          |
| Cardboard Boxed | d Cutlery Set          | 84 Pcs | ✓             | ✓         | ✓                  | <b>√</b> |
| Leather Boxed C | utlery Set             | 84 Pcs | ✓             | ✓         | ✓                  | ✓        |
| Cardboard Boxed | d Cutlery Set          | 89 Pcs | ✓             | ✓         | ✓                  | ✓        |
| Leather Boxed C | utlery Set             | 89 Pcs | ✓             | ✓         | <b>✓</b>           | ✓        |
| Luxury Wooden ( | Case Cutlery Set       | 89 Pcs | ✓             | ✓         | ✓                  | <b>√</b> |
|                 |                        |        |               |           |                    |          |