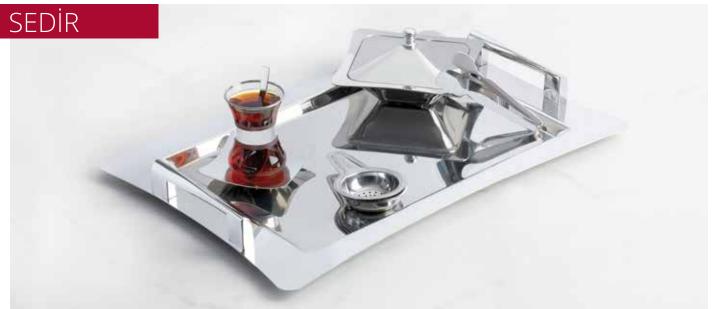

#### LALEZAR

| PRODUCT TYPE    | THICKNESS / HEIGHT     | UNIT   | MIRROR FINISH | SANDBLAST | GOLD+<br>SANDBLAST | TITANIUM |
|-----------------|------------------------|--------|---------------|-----------|--------------------|----------|
| Table Spoon     | 3,0 mm / 200 mm        | Dozen  | ✓             | √         | <i>√</i>           |          |
| Table Fork      | 3,0 mm / 200 mm        | Dozen  | ✓             | ✓         | $\checkmark$       |          |
| Table Knife     | 80 gr. / 227 mm        | Dozen  | ✓             | ✓         | ✓                  |          |
| Dessert Spoon   | 2,5 mm / 166 mm        | Dozen  | ✓             | ✓         | $\checkmark$       |          |
| Dessert Fork    | 2,5 mm / 168 mm        | Dozen  | ✓             | ✓         | ✓                  |          |
| Dessert Knife   | 60 gr. / 191 mm        | Dozen  | $\checkmark$  | ✓         | ✓                  |          |
| Tea Spoon       | 2,0 mm / 114 mm        | Dozen  | ✓             | ✓         | ✓                  |          |
| Service Set     |                        | 5 Pcs  | $\checkmark$  | ✓         | ✓                  |          |
| Cardboard Boxed | d Knifeless Family Set | 30 Pcs | ✓             | ✓         | ✓                  |          |
| Cardboard Boxed | d Knife Family Set     | 36 Pcs | ✓             | ✓         | ✓                  | ✓        |
| Cardboard Boxed | d Knifeless Family Set | 60 Pcs | ✓             | ✓         | ✓                  |          |
| Cardboard Boxed | d Knife Family Set     | 72 Pcs | $\checkmark$  | ✓         | <b>✓</b>           | <b>√</b> |
| Cardboard Boxed | d Cutlery Set          | 77 Pcs | $\checkmark$  | ✓         | ✓                  |          |
| Cardboard Boxed | d Cutlery Set          | 84 Pcs | ✓             | ✓         | ✓                  | <b>√</b> |
| Leather Boxed C | utlery Set             | 84 Pcs | ✓             | ✓         | ✓                  | ✓        |
| Cardboard Boxed | d Cutlery Set          | 89 Pcs | ✓             | ✓         | ✓                  | ✓        |
| Leather Boxed C | utlery Set             | 89 Pcs | ✓             | ✓         | <b>✓</b>           | ✓        |
| Luxury Wooden ( | Case Cutlery Set       | 89 Pcs | ✓             | ✓         | ✓                  | <b>√</b> |
|                 |                        |        |               |           |                    |          |