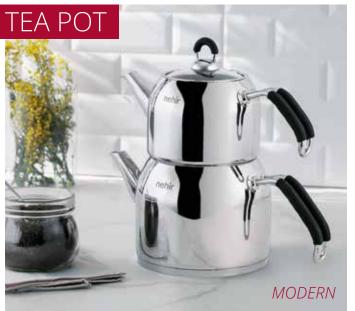

| PRICE |  |
|---------------|-------------------------------------------------------------------------------------------------|-------|--|
| 8 Pcs Pot Set | 18 cm Deep Pot + Cap<br>20 cm Deep Pot + Cap<br>24 cm Deep Pot + Cap<br>24 cm Shallow Pot + Cap | ✓     |  |





20 cm Deep Pot + Cap 24 cm Deep Pot + Cap

24 cm Shallow Pot + Cap

6 Piece Silver Steel Egg Pan Set



#### 3 PIECES SILVER COFFEE POT





| PRODUCT TYPE            | HEIGHT                  | CAPACITY                   | PRICE |  |
|-------------------------|-------------------------|----------------------------|-------|--|
| Modern 3pcs Coffee Pot  | 7 cm<br>8 cm<br>9,5 cm  | 200 ml<br>320 ml<br>500 ml | ✓     |  |
| Everest 3pcs Coffee Pot | 8,5 cm<br>9 cm<br>10 cm | 200 ml<br>280 ml<br>350 ml | /     |  |





| PRODUCT TYPE               | HEIGHT  | CAPACITY           | PRICE |
|----------------------------|---------|--------------------|-------|
| Modern Small Size Tea Pot  | 24,5 cm | 0,80 lt<br>1,60 lt | ✓     |
| Modern Middle Size Tea Pot | 27,5 cm | 1,00 lt<br>2,00 lt | ✓     |
| Modern Big Size Tea Pot    | 29 cm   | 1,60 lt<br>2,50 lt | ✓     |
| Everest Tea Pot            | 30,5 cm | 1,00 lt<br>1,75 lt | ✓     |



# CAST ALUMINUM TURKISH PANCAKE PAN







PRODUCT TYPE

Cast Aluminum Gozleme Pan 36 cm Ø 3,5 cm









| PRODUCT TYPE                 | UNIT | WIDTH   | HEIGHT  | PRICE        |  |
|------------------------------|------|---------|---------|--------------|--|
| Lilyum Red Exclusive 26 Cm   | Pcs  | 26 cm Ø | 9,5 cm  | <b>√</b>     |  |
| Karanfil Red Exclusive 26 Cm |