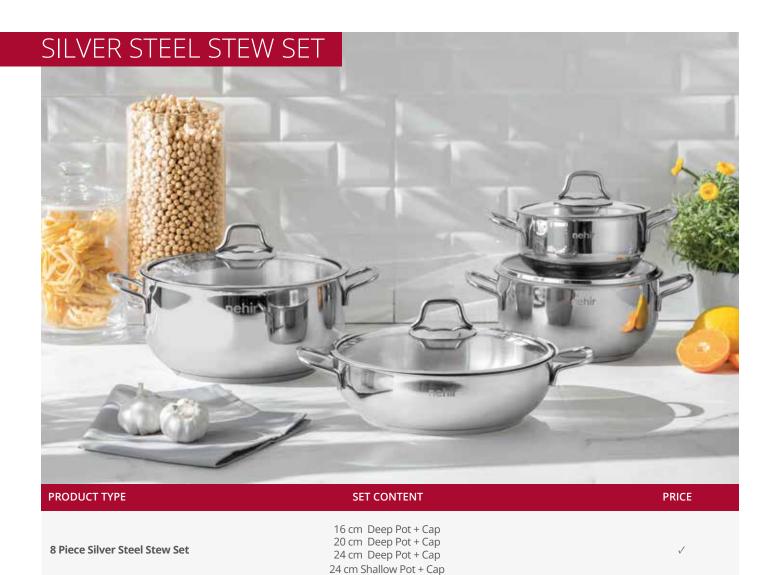

| 4,10 lt | $\checkmark$ |
| 8 Pcs Pot Set           | 18 cm Deep Pot + Cap<br>20 cm Deep Pot + Cap<br>24 cm Deep Pot + Cap<br>24 cm Shallow Pot + Cap |         | <b>✓</b>     |
|                         | 1C are Door Dat I Con                                                                           |         |              |





| PRODUCT TYPE  | SET CONTENT                                                                                     | PRICE |  |
|---------------|-------------------------------------------------------------------------------------------------|-------|--|
| 8 Pcs Pot Set | 18 cm Deep Pot + Cap<br>20 cm Deep Pot + Cap<br>24 cm Deep Pot + Cap<br>24 cm Shallow Pot + Cap | ✓     |  |





20 cm Deep Pot + Cap 24 cm Deep Pot + Cap

24 cm Shallow Pot + Cap

6 Piece Silver Steel Egg Pan Set



#### 3 PIECES SILVER COFFEE POT





| PRODUCT TYPE            | HEIGHT                  | CAPACITY                   | PRICE |  |
|-------------------------|-------------------------|----------------------------|-------|--|
| Modern 3pcs Coffee Pot  | 7 cm<br>8 cm<br>9,5 cm  | 200 ml<br>320 ml<br>500 ml | ✓     |  |
| Everest 3pcs Coffee Pot | 8,5 cm<br>9 cm<br>10 cm | 200 ml<br>280 ml<br>350 ml | /     |  |





| PRODUCT TYPE               | HEIGHT  | CAPACITY           | PRICE |
|----------------------------|---------|--------------------|-------|
| Modern Small Size Tea Pot  | 24,5 cm | 0,80 lt<br>1,60 lt | ✓     |
| Modern Middle Size Tea Pot | 27,5 cm | 1,00 lt<br>2,00 lt | ✓