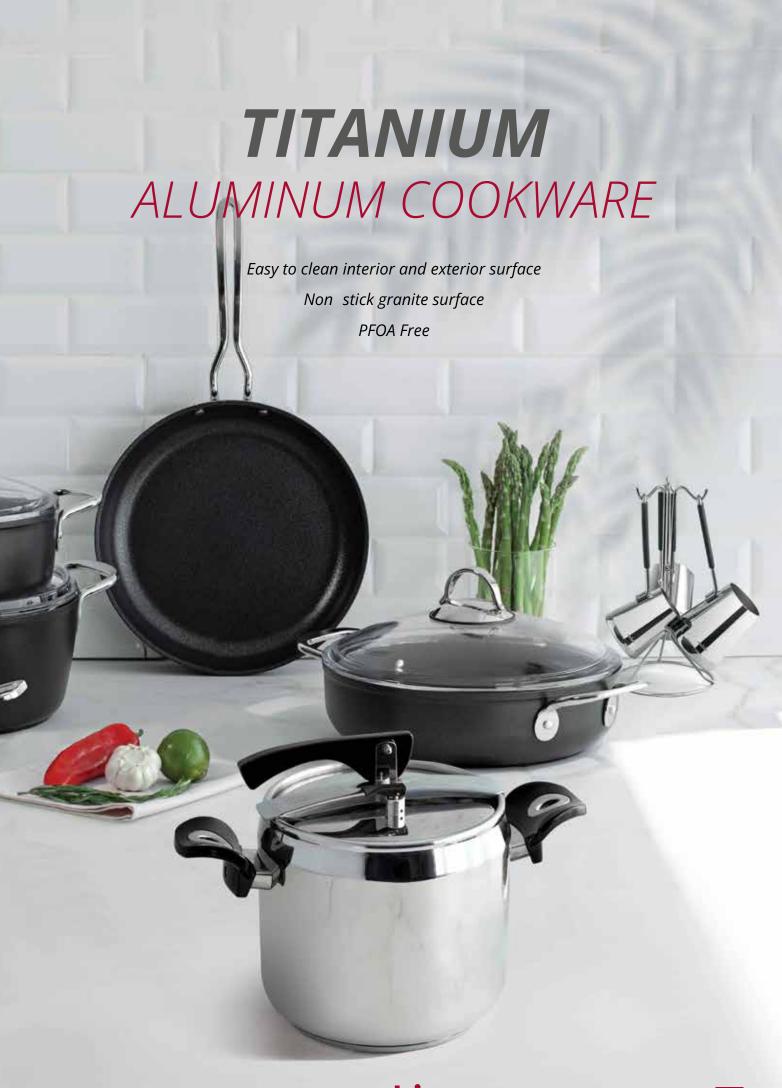

|
| Latte Spoon            | Pcs  | 1,8 mm    | 121 mm   | <b>√</b>     |
| Service Tong           | Pcs  | 1,2 mm    | 240 mm   | ✓            |
| Salad Tong             | Pcs  | 1,2 mm    | 241 mm   | ✓            |
| Pasta Tong             | Pcs  | 1,2 mm    | 241 mm   | <b>√</b>     |
| Cake Tong              | Pcs  | 1,2 mm    | 240 mm   | <b>√</b>     |
| Ice Tong               | Pcs  | 1,2 mm    | 168 mm   | <b>√</b>     |
| Cocktail Spoon         | Pcs  | 2,5 mm    | 204 mm   | ✓            |
| Işıl Tea Plate         | Pcs  | 1,0 mm    | 110 mm Ø | ✓            |
| Nehir 5 Pcs Tong Set   | Set  |           |          | /            |



### SILVER TREND

#### POT

18/10 stainless steel

Cast stainless steel handles

Induction capsule plate

Guaranteed to rusting for 5 years









| RODUCT TYPE         | UNIT                                                                    | HEIGHT  | PRICE        |
|---------------------|-------------------------------------------------------------------------|---------|--------------|
| 0 cm Deep Pot + Cap | 9,5 cm                                                                  | 2,45 lt | $\checkmark$ |
| cm Deep Pot + Cap   | 11,5 cm                                                                 | 4,35 lt | $\checkmark$ |
| m Shallow Pot + Cap | 7,5 cm                                                                  | 2,25 lt | $\checkmark$ |
| n Shallow Pot + Cap | 7,5 cm                                                                  | 2,90 lt | $\checkmark$ |
| Shallow Pot + Cap   | 8,0 cm