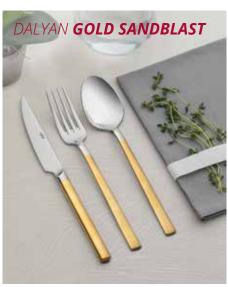

#### DALYAN

| PRODUCT TYPE       | THICKNESS / HEIGHT  | UNIT   | MIRROR<br>FINISH | SANDBLAST    | GOLD+<br>SANDBLAST | HANGING<br>PACKAGE | JEL.<br>VACUUM |
|--------------------|---------------------|--------|------------------|--------------|--------------------|--------------------|----------------|
| Table Spoon        | 4,0 mm / 202 mm     | Dozen  |                  | ✓            | ✓                  | ✓                  | ✓              |
| Table Fork         | 4,0 mm / 202 mm     | Dozen  | ✓                | ✓            | $\checkmark$       | ✓                  | ✓              |
| Table Knife        | 90 gr. / 225 mm     | Dozen  | ✓                | ✓            | $\checkmark$       | ✓                  | $\checkmark$   |
| Dessert Spoon      | 3,0 mm / 160 mm     | Dozen  | ✓                | <b>✓</b>     | $\checkmark$       | ✓                  | ✓              |
| Dessert Fork       | 3,0 mm / 160 mm     | Dozen  | ✓                | ✓            | $\checkmark$       | ✓                  | $\checkmark$   |
| Dessert Knife      | 60 gr. / 193 mm     | Dozen  | ✓                | ✓            | $\checkmark$       | ✓                  | ✓              |
| Tea Spoon          | 2,5 mm / 110 mm     | Dozen  | ✓                | ✓            | $\checkmark$       | $\checkmark$       | ✓              |
| Coffee Spoon       | 2,5 mm / 131 mm     | Dozen  | <b>√</b>         | ✓            | $\checkmark$       | ✓                  | ✓              |
| Ice Cream Spoon    | 3,0 mm / 153 mm     | Dozen  |                  | ✓            | $\checkmark$       | $\checkmark$       | ✓              |
| Fish Fork          | 4,0 mm / 206 mm     | Dozen  | ✓                |              |                    |                    |                |
| Fish Knife         | 4,0 mm / 224 mm     | Dozen  | ✓                |              |                    |                    |                |
| Soup Ladle         | 4,0 mm / 180 mm     | Pcs    | <b>√</b>         |              |                    |                    |                |
| Service Skimmer    | 4,0 mm / 208 mm     | Pcs    | ✓                |              |                    |                    | ✓              |
| Service Spoon      | 3,0 mm / 272 mm     | Pcs    | <b>√</b>         |              |                    |                    | ✓              |
| Service Fork       | 3,0 mm / 289 mm     | Pcs    | <b>√</b>         |              |                    |                    | ✓              |
| Cake Service       | 3,0 mm / 260 mm     | Pcs    | <b>√</b>         |              |                    |                    | ✓              |
| Service Set        |                     | 5 Pcs  | ✓                | ✓            | $\checkmark$       |                    | ✓              |
| Cartoon Boxed Knif | e Family Set        | 24 Pcs | <b>√</b>         | $\checkmark$ | $\checkmark$       |                    | <b>✓</b>       |
| Cardboard Boxed K  | nifeless FamilySet  | 30 Pcs | ✓                | ✓            | $\checkmark$       |                    | TITANIUM GOLD  |
| Cardboard Boxed K  | nife Family Set     | 36 Pcs | <b>√</b>         | ✓            | $\checkmark$       |                    | $\checkmark$   |
| Cardboard Boxed K  | nifeless Family Set | 60 Pcs | $\checkmark$     | $\checkmark$ | $\checkmark$       |                    | ✓              |
| Cardboard Boxed K  | nife Family Set     | 72 Pcs | ✓                | ✓            | $\checkmark$       |                    |                |
| Cardboard Boxed C  | utlery Set          | 77 Pcs | ✓                | ✓            | $\checkmark$       |                    | ✓              |
| Cardboard Boxed C  | utlery Set          | 84 Pcs | <b>√</b>         | ✓            | $\checkmark$       |                    | $\checkmark$   |
| Leather Boxed Cutl | ery Set             | 84 Pcs | ✓                | ✓            | $\checkmark$       |                    | ✓              |
| Cardboard Boxed C  | utlery Set          | 89 Pcs | ✓                | ✓            | $\checkmark$       |                    | <b>√</b>       |
| Leather Boxed Cutl | ery Set             | 89 Pcs | ✓                | ✓            | ✓                  |                    | ✓              |
| Luxury Wooden Cas  | se Cutlery Set      | 89 Pcs | ✓                | <b>√</b>     | $\checkmark$       |                    | <b>√</b>       |
|                    |                     |        | ,                |              |                    |                    |                |