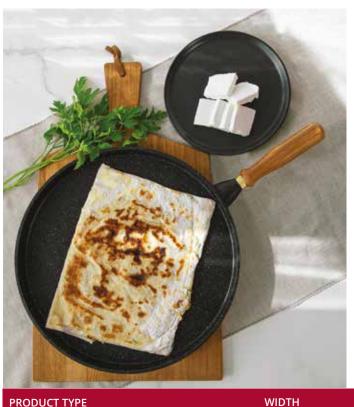

| CAPACITY                   | PRICE |  |
|-------------------------|-------------------------|----------------------------|-------|--|
| Modern 3pcs Coffee Pot  | 7 cm<br>8 cm<br>9,5 cm  | 200 ml<br>320 ml<br>500 ml | ✓     |  |
| Everest 3pcs Coffee Pot | 8,5 cm<br>9 cm<br>10 cm | 200 ml<br>280 ml<br>350 ml | /     |  |





| PRODUCT TYPE               | HEIGHT  | CAPACITY           | PRICE |
|----------------------------|---------|--------------------|-------|
| Modern Small Size Tea Pot  | 24,5 cm | 0,80 lt<br>1,60 lt | ✓     |
| Modern Middle Size Tea Pot | 27,5 cm | 1,00 lt<br>2,00 lt | ✓     |
| Modern Big Size Tea Pot    | 29 cm   | 1,60 lt<br>2,50 lt | ✓     |
| Everest Tea Pot            | 30,5 cm | 1,00 lt<br>1,75 lt | ✓     |



# CAST ALUMINUM TURKISH PANCAKE PAN







PRODUCT TYPE

Cast Aluminum Gozleme Pan 36 cm Ø 3,5 cm









| PRODUCT TYPE                 | UNIT | WIDTH   | HEIGHT  | PRICE        |  |
|------------------------------|------|---------|---------|--------------|--|
| Lilyum Red Exclusive 26 Cm   | Pcs  | 26 cm Ø | 9,5 cm  | <b>√</b>     |  |
| Karanfil Red Exclusive 26 Cm | Pcs  | 26 cm Ø | 10,5 cm | $\checkmark$ |  |
| Begonya Red Exclusive 26 Cm  | Pcs  | 26 cm Ø | 10 cm   | $\checkmark$ |  |
| Frezya Red Exclusive 26 Cm   | Pcs  | 26 cm Ø | 8 cm    | $\checkmark$ |  |









| PRODUCT TYPE                | UNIT | WIDTH   | HEIGHT | PRICE        |  |
|-----------------------------|------|---------|--------|--------------|--|
| VIOLET Gold Exclusive 26 Cm | Pcs  | 26 cm Ø | 6 cm   | ✓            |  |
| STELLA Gold Exclusive 26